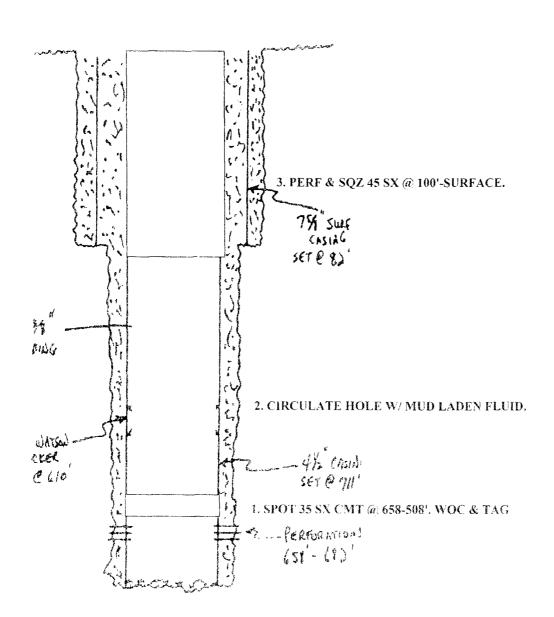

### **UNITED STATES** DEPARTMENT OF THE INTERIOR BUREAU OF LAND MANAGEMENT

**OCD** Artesia

FORM APPROVED OMB NO. 1004-0137 Expires: January 31, 2018

5. Lease Serial No.

| SUNDRY NOTICES AND REPORTS ON WELLS  Do not use this form for proposals to drill or to re-enter an abandoned well. Use form 3160-3 (APD) for such proposals.                                                                                                                                                                                                                                                                                                                                                                                                                                                                                                                                                                                                                                                                                                                                                                                                                                                                                                                                                                                                                                                                                                                                                                                                                                                                                                                                                                                                                                                                                                                                                                                                                                                                                                                                                                                                                                                                                                                                                                   |                                      |                                                         |                                  |           | NMNM08277                                   |                  |  |
|--------------------------------------------------------------------------------------------------------------------------------------------------------------------------------------------------------------------------------------------------------------------------------------------------------------------------------------------------------------------------------------------------------------------------------------------------------------------------------------------------------------------------------------------------------------------------------------------------------------------------------------------------------------------------------------------------------------------------------------------------------------------------------------------------------------------------------------------------------------------------------------------------------------------------------------------------------------------------------------------------------------------------------------------------------------------------------------------------------------------------------------------------------------------------------------------------------------------------------------------------------------------------------------------------------------------------------------------------------------------------------------------------------------------------------------------------------------------------------------------------------------------------------------------------------------------------------------------------------------------------------------------------------------------------------------------------------------------------------------------------------------------------------------------------------------------------------------------------------------------------------------------------------------------------------------------------------------------------------------------------------------------------------------------------------------------------------------------------------------------------------|--------------------------------------|---------------------------------------------------------|----------------------------------|-----------|---------------------------------------------|------------------|--|
|                                                                                                                                                                                                                                                                                                                                                                                                                                                                                                                                                                                                                                                                                                                                                                                                                                                                                                                                                                                                                                                                                                                                                                                                                                                                                                                                                                                                                                                                                                                                                                                                                                                                                                                                                                                                                                                                                                                                                                                                                                                                                                                                |                                      |                                                         |                                  |           | 6. If Indian, Allottee or Tribe Name        |                  |  |
| SUBMIT IN TRIPLICATE - Other instructions on page 2                                                                                                                                                                                                                                                                                                                                                                                                                                                                                                                                                                                                                                                                                                                                                                                                                                                                                                                                                                                                                                                                                                                                                                                                                                                                                                                                                                                                                                                                                                                                                                                                                                                                                                                                                                                                                                                                                                                                                                                                                                                                            |                                      |                                                         |                                  |           | 7. If Unit or CA/Agreement, Name and/or No. |                  |  |
| Type of Well     Gas Well                                                                                                                                                                                                                                                                                                                                                                                                                                                                                                                                                                                                                                                                                                                                                                                                                                                                                                                                                                                                                                                                                                                                                                                                                                                                                                                                                                                                                                                                                                                                                                                                                                                                                                                                                                                                                                                                                                                                                                                                                                                                                                      |                                      |                                                         |                                  |           | 8. Well Name and No.<br>SALADAR 12          |                  |  |
| Name of Operator Contact: ABIGAIL MONTGOMERY MNA ENTERPRISES LIMITED CO E-Mail: Abbym@bcmandassociates.com                                                                                                                                                                                                                                                                                                                                                                                                                                                                                                                                                                                                                                                                                                                                                                                                                                                                                                                                                                                                                                                                                                                                                                                                                                                                                                                                                                                                                                                                                                                                                                                                                                                                                                                                                                                                                                                                                                                                                                                                                     |                                      |                                                         |                                  |           | 9. API Well No.<br>30-015-24179-00-S1       |                  |  |
| 3a. Address<br>106 WEST ALABAMA<br>HOBBS, NM 88242                                                                                                                                                                                                                                                                                                                                                                                                                                                                                                                                                                                                                                                                                                                                                                                                                                                                                                                                                                                                                                                                                                                                                                                                                                                                                                                                                                                                                                                                                                                                                                                                                                                                                                                                                                                                                                                                                                                                                                                                                                                                             | include area code)<br>-7161          | 10. Field and Pool or Exploratory Area<br>SALADAR-YATES |                                  |           |                                             |                  |  |
| 4. Location of Well (Footage, Sec., T., R., M., or Survey Description)                                                                                                                                                                                                                                                                                                                                                                                                                                                                                                                                                                                                                                                                                                                                                                                                                                                                                                                                                                                                                                                                                                                                                                                                                                                                                                                                                                                                                                                                                                                                                                                                                                                                                                                                                                                                                                                                                                                                                                                                                                                         |                                      |                                                         |                                  |           | 11. County or Parish, State                 |                  |  |
| Sec 33 T20S R28E NESW 1980FSL 1980FWL                                                                                                                                                                                                                                                                                                                                                                                                                                                                                                                                                                                                                                                                                                                                                                                                                                                                                                                                                                                                                                                                                                                                                                                                                                                                                                                                                                                                                                                                                                                                                                                                                                                                                                                                                                                                                                                                                                                                                                                                                                                                                          |                                      |                                                         |                                  |           | EDDY COUNTY, NM                             |                  |  |
| 12. CHECK THE AI                                                                                                                                                                                                                                                                                                                                                                                                                                                                                                                                                                                                                                                                                                                                                                                                                                                                                                                                                                                                                                                                                                                                                                                                                                                                                                                                                                                                                                                                                                                                                                                                                                                                                                                                                                                                                                                                                                                                                                                                                                                                                                               | PPROPRIATE BOX(ES) T                 | TO INDICAT                                              | E NATURE O                       | F NOTICE, | REPORT, OR OTH                              | IER DATA         |  |
| TYPE OF SUBMISSION                                                                                                                                                                                                                                                                                                                                                                                                                                                                                                                                                                                                                                                                                                                                                                                                                                                                                                                                                                                                                                                                                                                                                                                                                                                                                                                                                                                                                                                                                                                                                                                                                                                                                                                                                                                                                                                                                                                                                                                                                                                                                                             | OF SUBMISSION TYPE OF ACTION         |                                                         |                                  |           |                                             | ·                |  |
| ■ Notice of Intent                                                                                                                                                                                                                                                                                                                                                                                                                                                                                                                                                                                                                                                                                                                                                                                                                                                                                                                                                                                                                                                                                                                                                                                                                                                                                                                                                                                                                                                                                                                                                                                                                                                                                                                                                                                                                                                                                                                                                                                                                                                                                                             | ☐ Acidize                            | ☐ Deep                                                  | ☐ Deepen ☐ Pro                   |           | ion (Start/Resume)                          | ■ Water Shut-Off |  |
| _                                                                                                                                                                                                                                                                                                                                                                                                                                                                                                                                                                                                                                                                                                                                                                                                                                                                                                                                                                                                                                                                                                                                                                                                                                                                                                                                                                                                                                                                                                                                                                                                                                                                                                                                                                                                                                                                                                                                                                                                                                                                                                                              | ☐ Alter Casing                       | ☐ Hydra                                                 | ☐ Hydraulic Fracturing ☐ Reclama |           | ation                                       | ■ Well Integrity |  |
| ☐ Subsequent Report                                                                                                                                                                                                                                                                                                                                                                                                                                                                                                                                                                                                                                                                                                                                                                                                                                                                                                                                                                                                                                                                                                                                                                                                                                                                                                                                                                                                                                                                                                                                                                                                                                                                                                                                                                                                                                                                                                                                                                                                                                                                                                            | □ Casing Repair                      | □ New                                                   | ■ New Construction               |           | olete                                       | ☐ Other          |  |
| ☐ Final Abandonment Notice                                                                                                                                                                                                                                                                                                                                                                                                                                                                                                                                                                                                                                                                                                                                                                                                                                                                                                                                                                                                                                                                                                                                                                                                                                                                                                                                                                                                                                                                                                                                                                                                                                                                                                                                                                                                                                                                                                                                                                                                                                                                                                     | Change Plans                         | 🛛 Plug a                                                | and Abandon                      | □ Tempor  | arily Abandon                               |                  |  |
|                                                                                                                                                                                                                                                                                                                                                                                                                                                                                                                                                                                                                                                                                                                                                                                                                                                                                                                                                                                                                                                                                                                                                                                                                                                                                                                                                                                                                                                                                                                                                                                                                                                                                                                                                                                                                                                                                                                                                                                                                                                                                                                                | ☐ Convert to Injection               | Plug l                                                  | Back                             | ☐ Water I | Disposal                                    |                  |  |
| If the proposal is to deepen directionally or recomplete horizontally, give subsurface locations and measured and true vertical depths of all pertinent markers and zones. Attach the Bond under which the work will be performed or provide the Bond No. on file with BLM/BIA. Required subsequent reports must be filed within 30 days following completion of the involved operations. If the operation results in a multiple completion or recompletion in a new interval, a Form 3160-4 must be filed once testing has been completed. Final Abandonment Notices must be filed only after all requirements, including reclamation, have been completed and the operator has determined that the site is ready for final inspection.  1. SPOT 35 SX CMT @ 658-508'. WOC & TAG  2. CIRCULATE HOLE W/ MUD LADEN FLUID.  3. PERF & SQZ 45 SX @ 400'-SURFACE. 13Z - Surf. Records Show Circ, if cart fundamental forms of the proposal states of the pr |                                      |                                                         |                                  |           |                                             |                  |  |
|                                                                                                                                                                                                                                                                                                                                                                                                                                                                                                                                                                                                                                                                                                                                                                                                                                                                                                                                                                                                                                                                                                                                                                                                                                                                                                                                                                                                                                                                                                                                                                                                                                                                                                                                                                                                                                                                                                                                                                                                                                                                                                                                |                                      |                                                         |                                  |           |                                             |                  |  |
| OCT 0 3 2017 RECLAMATION PROCEDURE  ATTACHED  CONDITIONS OF APPROVE  RECEIVED                                                                                                                                                                                                                                                                                                                                                                                                                                                                                                                                                                                                                                                                                                                                                                                                                                                                                                                                                                                                                                                                                                                                                                                                                                                                                                                                                                                                                                                                                                                                                                                                                                                                                                                                                                                                                                                                                                                                                                                                                                                  |                                      |                                                         |                                  |           |                                             | APPROVAL         |  |
|                                                                                                                                                                                                                                                                                                                                                                                                                                                                                                                                                                                                                                                                                                                                                                                                                                                                                                                                                                                                                                                                                                                                                                                                                                                                                                                                                                                                                                                                                                                                                                                                                                                                                                                                                                                                                                                                                                                                                                                                                                                                                                                                |                                      |                                                         |                                  |           |                                             |                  |  |
| 14. I hereby certify that the foregoing is true and correct.  Electronic Submission #384477 verified by the BLM Well Information System For MNA ENTERPRISES LIMITED CO, sent to the Carlsbad Committed to AFMSS for processing by JAMES AMOS on 09/13/2017 (17JA0156SE)  Name (Printed/Typed) ABIGAIL MONTGOMERY  Title AGENT  THIS SPACE FOR FEDERAL OR STATE OFFICE USE                                                                                                                                                                                                                                                                                                                                                                                                                                                                                                                                                                                                                                                                                                                                                                                                                                                                                                                                                                                                                                                                                                                                                                                                                                                                                                                                                                                                                                                                                                                                                                                                                                                                                                                                                      |                                      |                                                         |                                  |           |                                             |                  |  |
| Signature (Electronic Submission)                                                                                                                                                                                                                                                                                                                                                                                                                                                                                                                                                                                                                                                                                                                                                                                                                                                                                                                                                                                                                                                                                                                                                                                                                                                                                                                                                                                                                                                                                                                                                                                                                                                                                                                                                                                                                                                                                                                                                                                                                                                                                              |                                      |                                                         | Date 08/11/2                     | 017       | bo ,                                        | N Litt           |  |
|                                                                                                                                                                                                                                                                                                                                                                                                                                                                                                                                                                                                                                                                                                                                                                                                                                                                                                                                                                                                                                                                                                                                                                                                                                                                                                                                                                                                                                                                                                                                                                                                                                                                                                                                                                                                                                                                                                                                                                                                                                                                                                                                |                                      |                                                         |                                  |           |                                             |                  |  |
| Approved By James Co. Comes                                                                                                                                                                                                                                                                                                                                                                                                                                                                                                                                                                                                                                                                                                                                                                                                                                                                                                                                                                                                                                                                                                                                                                                                                                                                                                                                                                                                                                                                                                                                                                                                                                                                                                                                                                                                                                                                                                                                                                                                                                                                                                    |                                      |                                                         | Title 5                          | ET        |                                             | 9-27-17<br>Date  |  |
| Conditions of approval, if any, are attached certify that the applicant holds legal or equivalent would entitle the applicant to conduct the applicant the applicant the applicant the applicant to conduct the applicant the applica | litable title to those rights in the |                                                         | Office CF                        | 0         |                                             |                  |  |
|                                                                                                                                                                                                                                                                                                                                                                                                                                                                                                                                                                                                                                                                                                                                                                                                                                                                                                                                                                                                                                                                                                                                                                                                                                                                                                                                                                                                                                                                                                                                                                                                                                                                                                                                                                                                                                                                                                                                                                                                                                                                                                                                |                                      |                                                         |                                  | 1110 11   |                                             |                  |  |