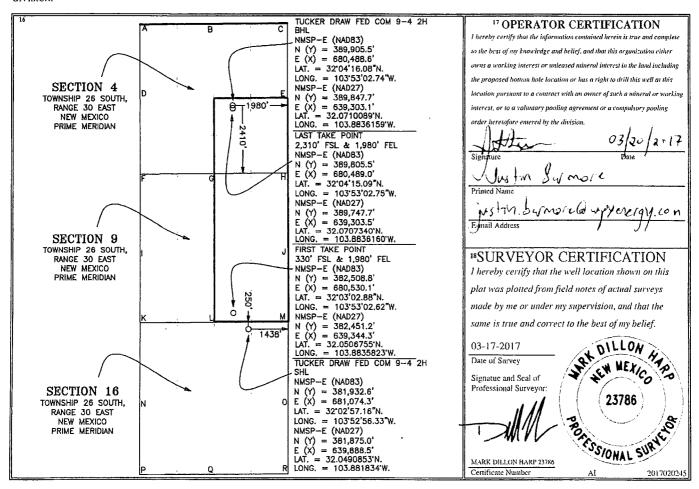

## WELL LOCATION AND ACREAGE DEDICATION PLAT

Santa Fe, NM 87505

RECEIVED

| 30 -015 - 44                    | <sup>2</sup> Pool Code<br>98220 |                                                       | I Name<br>ILFCAMP GAS POOL      |  |  |
|---------------------------------|---------------------------------|-------------------------------------------------------|---------------------------------|--|--|
| 319751                          | TU                              | <sup>5</sup> Property Name<br>TUCKER DRAW FED COM 9-4 |                                 |  |  |
| <sup>7</sup> OGRID №.<br>246289 | RKI EXP                         | 8 Operator Name<br>LORATION & PRODUCTION, LLC         | <sup>9</sup> Elevation<br>3090' |  |  |

<sup>10</sup> Surface Location

| UL or lot no. | Section | Township | Range | Lot Idn | Feet from the | North/South line | Feet from the | East/West line | County |
|---------------|---------|----------|-------|---------|---------------|------------------|---------------|----------------|--------|
| В             | 16      | 26 S     | 30 E  |         | 250           | NORTH            | 1438          | EAST           | EDDY   |
|               |         |          | п Bot | tom Hol | e Location If | Different From   | n Surface     |                |        |
| UL or lot no. | Section | Township | Range | Lot Idn | Feet from the | North/South line | Feet from the | East/West line | County |
| J             | 4       | 26 S     | 30 E  |         | 2410          | SOUTH            | 1980          | EAST           | EDDY   |
|               |         |          |       |         |               |                  |               |                |        |