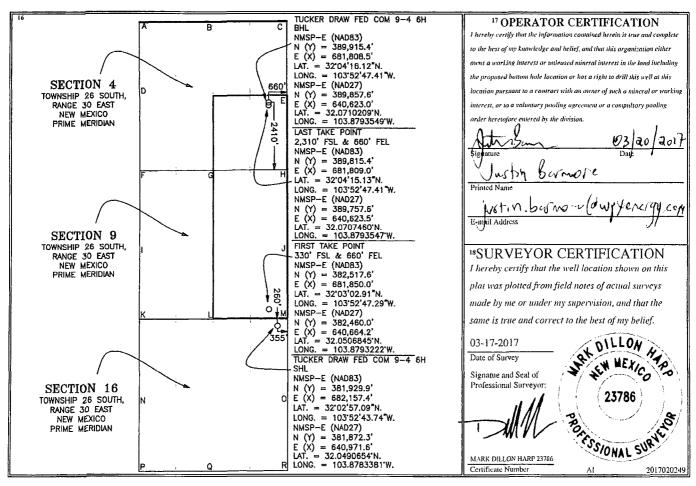

## WELL LOCATION AND ACREAGE DEDICATION PLAT

| <sup>2</sup> Pool Code<br>98220 | <sup>3</sup> Pool Name<br>PURPLE SAGE WOLFCAMP GAS POOL       |                                                                                                                      |  |
|---------------------------------|---------------------------------------------------------------|----------------------------------------------------------------------------------------------------------------------|--|
| • •                             | <sup>6</sup> Well Number<br>6H                                |                                                                                                                      |  |
| <sup>8</sup> Operator           | <sup>9</sup> Elevation                                        |                                                                                                                      |  |
| RKI EXPLORATION &               | 3103'                                                         |                                                                                                                      |  |
|                                 | <sup>5</sup> Property<br>TUCKER DRAW<br><sup>8</sup> Operator | 98220 PURPLE SAGE WOLFC.  5 Property Name TUCKER DRAW FED COM 9-4  8 Operator Name RKI EXPLORATION & PRODUCTION, LLC |  |

<sup>10</sup> Surface Location

| UL or lot no.                                                            | Section | Township | Range | Lot Idn | Feet from the | North/South line | Feet from the | East/West line | County |  |  |
|--------------------------------------------------------------------------|---------|----------|-------|---------|---------------|------------------|---------------|----------------|--------|--|--|
| Α                                                                        | 16      | 26 S     | 30 E  |         | 260           | NORTH            | 355           | EAST           | EDDY   |  |  |
| "Bottom Hole Location If Different From Surface                          |         |          |       |         |               |                  |               |                |        |  |  |
| UL or lot no.                                                            | Section | Township | Range | Lot Idn | Feet from the | North/South line | Feet from the | East/West line | County |  |  |
| I                                                                        | 4       | 26 S     | 30 E  |         | 2410          | SOUTH            | 660           | EAST           | EDDY   |  |  |
| 12 Dedicated Acres 13 Joint or Infill 14 Consolidation Code 15 Order No. |         |          |       |         |               |                  |               |                |        |  |  |

No allowable will be assigned to this completion until all interests have been consolidated or a non-standard unit has been approved by the division.

NSP Required

por 10-11-17