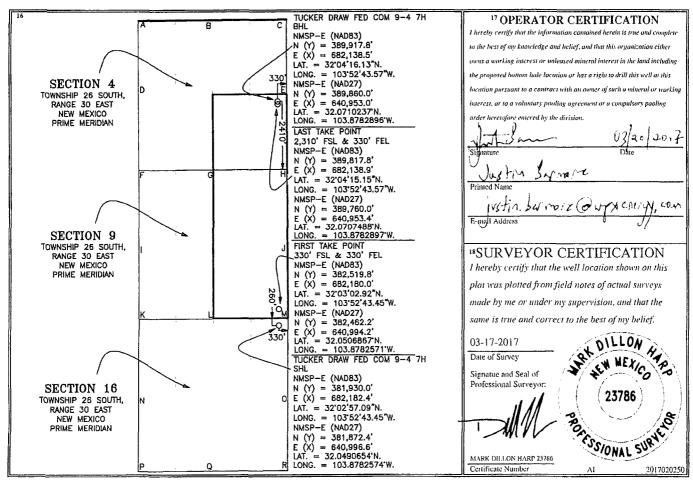

## NM OIL CONSERVATION

State of New Mexico

ARTESIA DISTRICT

RECEIVED

Form C-102

Energy, Minerals & Natural Resources Department 6 2017 Submit one copy to appropriate OIL CONSERVATION DIVISION

District III 1220 South St. Francis Dr. 1000 Rio Brazos Road, Aztec, NM 87-110 Phone: (505) 334-6178 Fax: (505) 334-6170

Range

30 E

District I

District II

UL or lot no.

1625 N. French Dr., Hobbs, NM 88240

811 S. First St., Artesia, NM 88210 Phone: (575) 748-1283 Fax: (575) 748-9720

Phone: (575) 393-6161 Fax: (575) 393-0720

1220 S. St. Francis Dr., Santa Fe, NM 87505 Phone: (505) 476-3460 Fax: (505) 476-3462

Section

16

Township

26 S

District Office

Santa Fe, NM 87505

AMENDED REPORT

## WELL LOCATION AND ACREAGE DEDICATION PLAT

| 30-015 4448                          | Pool Code<br>98220 | <sup>3</sup> Pool Name<br>PURPLE SAGE WOLFCAMP (                | GAS POOL                       |  |  |
|--------------------------------------|--------------------|-----------------------------------------------------------------|--------------------------------|--|--|
| <sup>4</sup> Property Code<br>319751 | <sup>5</sup> Proj  | perty Name<br>AW FED COM 9-4                                    | <sup>6</sup> Well Number<br>7H |  |  |
| <sup>7</sup> OGRID No.<br>246289     | •                  | <sup>8</sup> Operator Name<br>RKI EXPLORATION & PRODUCTION, LLC |                                |  |  |

North/South line Feet from the Let Idn Feet from the East/West line County NORTH **EAST EDDY** 260 330

U Dattom Hala I agation If Different From Surface

<sup>10</sup> Surface Location

| " Bottom Role Location in Different From Sufface                         |         |          |       |         |               |                  |               |                |        |  |  |  |
|--------------------------------------------------------------------------|---------|----------|-------|---------|---------------|------------------|---------------|----------------|--------|--|--|--|
| UL or lot no.                                                            | Section | Township | Range | Lot Idn | Feet from the | North/South line | Feet from the | East/West line | County |  |  |  |
| I                                                                        | 4       | 26 S     | 30 E  |         | 2410          | SOUTH            | 330           | EAST           | EDDY   |  |  |  |
| 12 Dedicated Acres 13 Joint or Infill 14 Consolidation Code 15 Order No. |         |          |       |         |               |                  |               |                |        |  |  |  |
| 480.0                                                                    |         |          |       |         |               |                  |               |                |        |  |  |  |

No allowable will be assigned to this completion until all interests have been consolidated or a non-standard unit has been approved by the division.

NSP Required