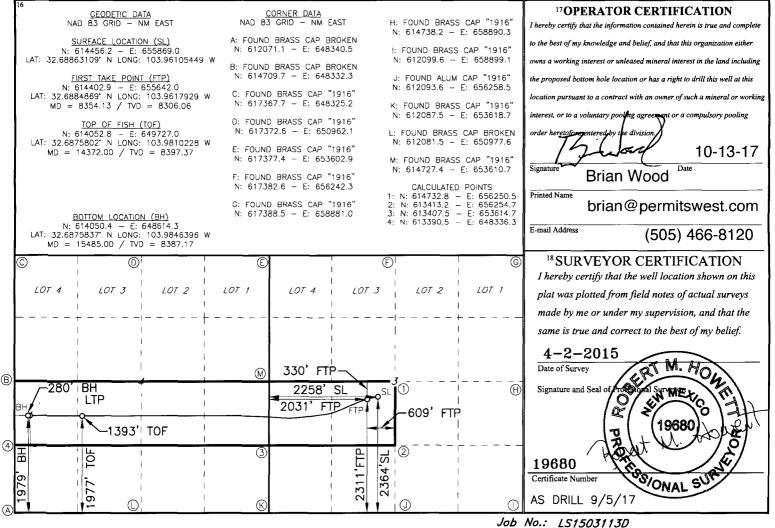

> X AMENDED REPORT LTP revised to same as BHL

## WELL LOCATION AND ACREAGE DEDICATION PLAT

| <sup>1</sup> API Number<br>30-015-43665 | <sup>2</sup> Pool Code<br>37920 | Leo; Bone Spring, South            |               |  |  |
|-----------------------------------------|---------------------------------|------------------------------------|---------------|--|--|
| 4Property Code<br>316024                | SALT FORK 3-4 F                 |                                    | 6 Well Number |  |  |
| 70GRID NO.<br>873                       |                                 | 8 Operator Name APACHE CORPORATION |               |  |  |
| 8/3                                     | APACHE CORP                     |                                    | 3             |  |  |

Surface Location

| Section  | Township     | Range                         | Lot Idn                                                           | Feet from the                                                                                                                       | North/South line                                                                                                                                                                    | Feet From the                | East/West line                      | County                                     |
|----------|--------------|-------------------------------|-------------------------------------------------------------------|-------------------------------------------------------------------------------------------------------------------------------------|-------------------------------------------------------------------------------------------------------------------------------------------------------------------------------------|------------------------------|-------------------------------------|--------------------------------------------|
| 3        | 19S          | 30E                           |                                                                   | 2364                                                                                                                                | SOUTH                                                                                                                                                                               | 2258                         | WEST                                | EDDY                                       |
|          |              | 11 <b>I</b>                   | Bottom H                                                          | ole Location                                                                                                                        | If Different Fro                                                                                                                                                                    | om Surface                   |                                     | · · · · · · · · · · · · · · · · · · ·      |
| Section  | Township     | Range                         | Lot Idn                                                           | Feet from the                                                                                                                       | North/South line                                                                                                                                                                    | Feet from the                | East/West line                      | County                                     |
| 4        | 19S          | 30E                           |                                                                   | 1979                                                                                                                                | SOUTH                                                                                                                                                                               | 280                          | WEST                                | EDDY                                       |
| 13 Joint | or Infill 14 | Consolidation                 | Code 15 C                                                         | Order No.                                                                                                                           |                                                                                                                                                                                     |                              |                                     |                                            |
| i        |              | С                             |                                                                   |                                                                                                                                     |                                                                                                                                                                                     |                              |                                     |                                            |
|          | Section 4    | 3 19S  Section Township 4 19S | 3 19S 30E    11   12   13   14   14   14   15   15   15   15   15 | 3 19S 30E    11 Bottom H   Section   Township   Range   Lot Idn     4 19S 30E     13 Joint or Infill   14 Consolidation Code   15 C | 3 19S 30E 2364    11 Bottom Hole Location   Section   Township   Range   Lot Idn   Feet from the     4 19S 30E 1979     5 13 Joint or Infill   14 Consolidation Code   15 Order No. | 3   19S   30E   2364   SOUTH | 3   19S   30E   2364   SOUTH   2258 | 3   19S   30E   2364   SOUTH   2258   WEST |

No allowable will be assigned to this completion until all interest have been consolidated or a non-standard unit has been approved by the division.