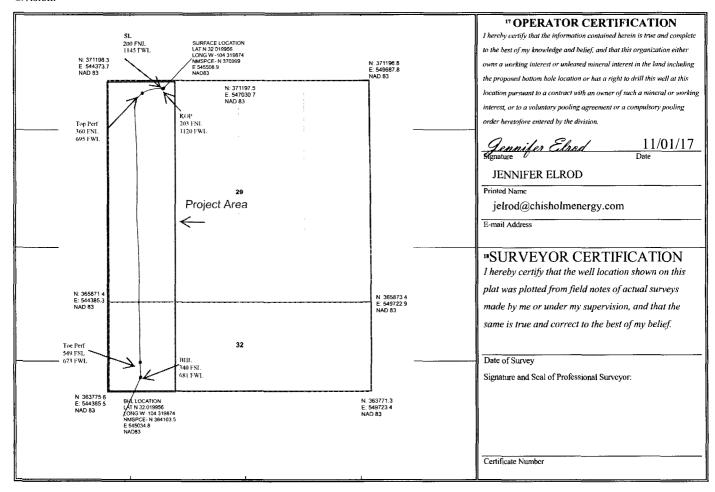

## WELL LOCATION AND ACREAGE DEDICATION PLAT

| 30-015-43702                            |                      |                 |                                                | 640/6   | 0                              | Welch; Bone             | е             |                       |                |  |
|-----------------------------------------|----------------------|-----------------|------------------------------------------------|---------|--------------------------------|-------------------------|---------------|-----------------------|----------------|--|
| Property Code 3/957/                    |                      | C               | OTTON                                          | 1       | <sup>6</sup> Well Number<br>1H |                         |               |                       |                |  |
|                                         | 70GRID No.<br>372137 |                 | * Operator Name CHISHOLM ENERGY OPERATING, LLC |         |                                |                         |               |                       |                |  |
| · • • • • • • • • • • • • • • • • • • • |                      |                 |                                                |         | <sup>10</sup> Surface I        | ocation                 |               |                       |                |  |
| UL or lot no.<br>D                      | Section 29           | Township<br>26S | Range<br>26E                                   | Lot Idn | Feet from the 200              | North/South line<br>FNL | Feet from the | East/West line<br>FWL | County<br>EDDY |  |
|                                         |                      |                 |                                                |         | T TC                           | D:00 E                  | G C           |                       |                |  |

" Bottom Hole Location If Different From Surface

| Doublin 11010 Download in Delitation 11011 Delitation |            |                            |                    |         |               |                  |               |                |        |  |  |  |
|-------------------------------------------------------|------------|----------------------------|--------------------|---------|---------------|------------------|---------------|----------------|--------|--|--|--|
| UL or lot no.                                         | Section    | Township                   | Range              | Lot Idn | Feet from the | North/South line | Feet from the | East/West line | County |  |  |  |
| L-4                                                   | 32         | 26S                        | 26E                |         | 340           | FSL              | 681           | FWL            | EDDY   |  |  |  |
| 12 Dedicated Acres                                    | 13 Joint o | r Infill   <sup>14</sup> ( | Consolidation Code |         | der No.       |                  | <u></u>       |                |        |  |  |  |
| 222.97                                                |            |                            |                    |         |               |                  |               |                |        |  |  |  |