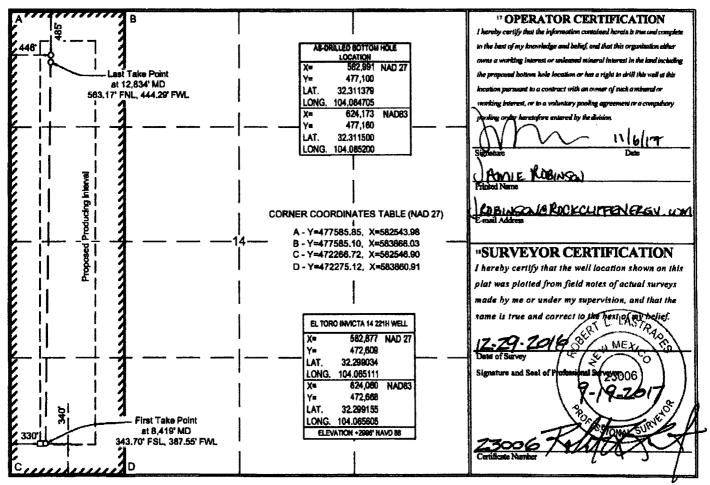

## ARTESIA DISTRICT NOV 07 2017 Form C-102 District I State of New Mexico ich Dr., Hobbs, NM 88240 1625 N. F Phone: (575) 393-6161 Fex: (575) 393-0720 Energy, Minerals & Natural Resources Department District II B11 S. First St., Artesia, NM 88210 RECTINITION TO appropriate **OIL CONSERVATION DIVISION** Phone: (\$75) 748-1283 Fax: (575) 748-9720 **District Office** District II 1220 South St. Francis Dr. 1000 Rio Brazon Road, Azten, NM 87410 Phone: (505) 334-6178 Fasc: (505) 334-6170 Santa Fe, NM 87505 AMENDED REPORT District IV 1220 S. St. Francis Dr., Sants Fe, NM \$7505 Phone: (505) 476-3460 Fax: (505) 476-3462 WELL LOCATION AND ACREAGE DEDICATION PLAT <sup>1</sup> API Number Pool Code Pool Name 30.015-44091 501 DMU Property Code Property Name Vell Number 31750 EL TORO INVICTA 14 221 H OGRID No. <sup>8</sup> Operator Name Elevation 115 3 ROCKCLIFF OPERATING NEW MEXICO LLC 2996'

|                |                         |              |                                                | " Sur     | face Locat    | ion              |               |                |        |
|----------------|-------------------------|--------------|------------------------------------------------|-----------|---------------|------------------|---------------|----------------|--------|
| UL or lot no.  | Section                 | Township     | Range                                          | Lot Idn   | Feet from the | North/South line | Feet from the | East/West line | County |
| м              | 14                      | 23 SOUTH     | 28 EAST, N.M.P.M.                              |           | 340'          | SOUTH            | 330'          | WEST           | EDDY   |
|                |                         |              | " Bottom He                                    | ole Locat | tion If Diff  | erent From S     | Surface       |                |        |
| UL or lot no.  | Section                 | Township     | Range                                          | Lot Idn   | Feet from the | North/South line | Feet from the | East/West line | County |
| D              | 14                      | 23 SOUTH     | 28 EAST, N.M.P.M.                              |           | 485'          | NORTH            | 446'          | WEST           | EDDY   |
| 12 Dedicated A | ares <sup>13</sup> Joi: | ni or Infill | <sup>14</sup> Consolidation Code <sup>15</sup> | Order No. |               |                  |               |                |        |
|                |                         |              |                                                |           |               |                  |               |                |        |