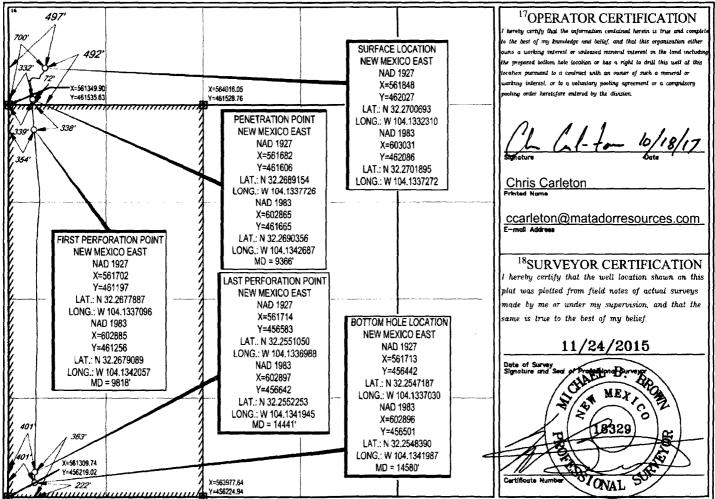

| 30-0                                         | r       | ł        | <sup>2</sup> Pool Code<br>98220                     |                                                          | <sup>3</sup> Pool Name<br>PURPLE SAGE;WOLFCAMP (GAS) |                  |                                   |                |                                 |  |
|----------------------------------------------|---------|----------|-----------------------------------------------------|----------------------------------------------------------|------------------------------------------------------|------------------|-----------------------------------|----------------|---------------------------------|--|
| <sup>4</sup> Property Code<br>316071-3177.29 |         | CHA      | <sup>3</sup> Property Na<br>CHARLIE SWEENEY STATE C |                                                          |                                                      |                  | <sup>6</sup> Well Number<br>#201H |                |                                 |  |
| <sup>7</sup> OGRID No.<br>228937             |         |          |                                                     | <sup>8</sup> Operator Name<br>MATADOR PRODUCTION COMPANY |                                                      |                  |                                   |                | <sup>9</sup> Elevation<br>3117' |  |
|                                              |         |          |                                                     |                                                          | <sup>10</sup> Surface Lo                             | cation           |                                   |                |                                 |  |
| UL or lot no.                                | Section | Township | Range                                               | Lot Idn                                                  | Feet from the                                        | North/South line | Feet from the                     | East/West line | Соипт                           |  |
| 4                                            | 30      | 23-S     | 28-E                                                | -                                                        | 492'                                                 | SOUTH            | 497'                              | WEST           | EDDY                            |  |
| UL or lot no.                                | Section | Township | Range                                               | Lot Idn                                                  | Feet from the                                        | North/South line | Feet from the                     | East/West line | Count                           |  |
| 4                                            | 31      | 23-S     | 28-E                                                | _                                                        | 222'                                                 | SOUTH            | 401'                              | WEST           | EDDY                            |  |