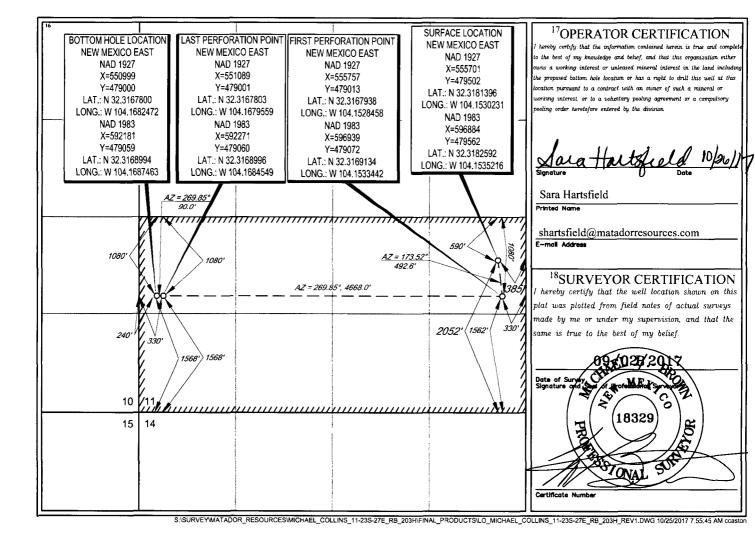

X AMENDED REPORT

WELL LOCATION AND ACREAGE DEDICATION PLAT

| <sup>1</sup> API Number<br>30-015-44443 |                |                                                 | 98         | <sup>2</sup> Pool Code<br>3220 | PUR                 | <sup>3</sup> Pool Name PURPLE SAGE:WOLFCAMP (GAS) |               |                                 |             |  |
|-----------------------------------------|----------------|-------------------------------------------------|------------|--------------------------------|---------------------|---------------------------------------------------|---------------|---------------------------------|-------------|--|
| <sup>4</sup> Property 0<br>317496       | Code           | <sup>5</sup> Property Name <sup>6</sup> Well Nu |            |                                |                     | Well Number<br>#203H                              |               |                                 |             |  |
| <sup>7</sup> OGRID 1<br>228937          | No.            | *Operator Name MATADOR PRODUCTION COMPANY       |            |                                |                     |                                                   |               | <sup>9</sup> Elevation<br>3092' |             |  |
| <sup>10</sup> Surface Location          |                |                                                 |            |                                |                     |                                                   |               |                                 |             |  |
| UL or lot no.                           | Section<br>1 1 | Township 23-S                                   | Range 27-E | Lot Idn                        | Feet from the 2052' | North/South line                                  | Feet from the | East/West line                  | County EDDY |  |

| UL or lot no.                        | Section 11               | Township 23-S | Range 27-E      | Lot Idn<br>—          | Feet from the 1568' | North/South line SOUTH | Feet from the 240' | East/West line WEST | EDDY County |
|--------------------------------------|--------------------------|---------------|-----------------|-----------------------|---------------------|------------------------|--------------------|---------------------|-------------|
| <sup>12</sup> Dedicated Acres 323.35 | <sup>13</sup> Joint or I | nfill 14Co    | ensolidation Co | de <sup>15</sup> Ordo | er No.              |                        |                    |                     |             |

No allowable will be assigned to this completion until all interests have been consolidated or a non-standard unit has been approved by the division.