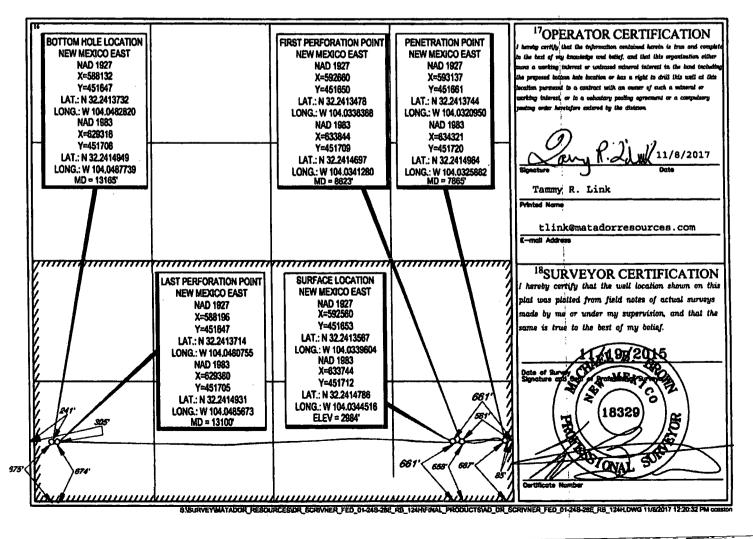

State of New Mexico Energy, Minerals & Natural Resources Department OIL CONSERVATION DIVISION 1220 South St. Francis Dr. Sante Fe, NM 87505

**FORM C-102** RECEIVED Revised August 1, 2011

Submit one copy to appropriate

District Office

AMENDED REPORT

|                             |                       | W                                         | ELL LO            | CATION                          | I AND ACRE               | EAGE DEDICA                                | TION PLA           | Г                      |           |  |  |  |
|-----------------------------|-----------------------|-------------------------------------------|-------------------|---------------------------------|--------------------------|--------------------------------------------|--------------------|------------------------|-----------|--|--|--|
|                             | API Number<br>5-43820 | •                                         | ı                 | <sup>1</sup> Pool Code<br>15011 |                          | Pool Name Culebra Bluff, Bone Spring South |                    |                        |           |  |  |  |
| *Property Code<br>316327    |                       |                                           | DR                | . SCRIV                         | Property Na              | me<br>01-24S-28E                           |                    | *Well Number<br>#124H  |           |  |  |  |
| OGRID 1<br>22893            |                       | "Operator Name MATADOR PRODUCTION COMPANY |                   |                                 |                          |                                            |                    | Elevation 2984'        |           |  |  |  |
|                             |                       |                                           |                   |                                 | <sup>10</sup> Surface Lo | cation                                     |                    |                        |           |  |  |  |
| UL or lot no.<br>P          | Section<br>1          | Township 24-S                             | Range<br>28-E     | Lot Idn                         | Feet from the 661'       | North/South line<br>SOUTH                  | Feet from the 661' | East/West Hins<br>EAST | EDDY EDDY |  |  |  |
| UL or lot no.               | Section               | Township                                  | Range             | Lot Ida                         | Feet from the            | North/South line                           | Feet from the      | East/West (in:         | •         |  |  |  |
| M                           | 1                     | 24-S                                      | 28-E              |                                 | 675'                     | SOUTH                                      | 241'               | WEST                   | EDDY      |  |  |  |
| 12Dedicated Acres<br>326.11 | 13 Joint or           | Infill 14Co                               | ensolidation Code | <sup>13</sup> Order             | No.                      |                                            |                    |                        |           |  |  |  |