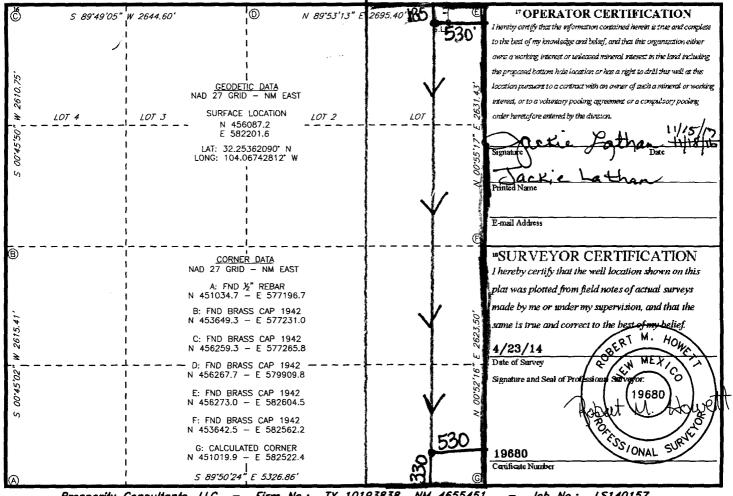

| LISTICL 1<br>1625 N. French Dr., Ho<br>Phone: (575) 393-6161<br>District II<br>811 S. Fret St., Artessa<br>Phone: (575) 748-1283<br>District III<br>1000 Rio Brazos Road,<br>Phone: (505) 334-6178<br>District IV<br>1220 S. St. Francs Dr.,<br>Phone: (505) 476-3460 | Fax: (575) 39<br>, NM 88210<br>Fax: (575) 74<br>Aztec, NM 87<br>Fax: (505) 33<br>, Santa Fe, NM | 13-0720<br>8-9720<br>1410<br>4-6170<br>1 87505 | Energ           | y, Miner<br>OIL CO      |               | al Resources D<br>ION DIVISION<br>Francis Dr. | NOV               | Submit on<br>1 7 2017 | Form C-102<br>Form C-102 |  |  |
|-----------------------------------------------------------------------------------------------------------------------------------------------------------------------------------------------------------------------------------------------------------------------|-------------------------------------------------------------------------------------------------|------------------------------------------------|-----------------|-------------------------|---------------|-----------------------------------------------|-------------------|-----------------------|----------------------------------------------------------------------------------------------------------------------------------------------------------------------------------------------------------------------------------------------------------------------------------------------------------------------------------------------------------------------------------------------------------------------------------------------------------------------------------------------------------------------------------------------------------------------------------------------------------------------------------------------------------------------------------------------------------------------------------------------------------------------------------------------------------------------------------------------------------------------------------------------------------------------------------------------------------------------------------------------------------------------------------------------------------------------------------------------------------------------------------------------------------------------------------------------------------------------------------------------------------------------------------------------------------------------------------------------------------------------------------------------------------------------------------------------------------------------------------------------------------------------------------------------------------------------------------------------------------------------------------------------------------------------------------------------------------------------------------------------------------------------------------------------------------------------------------------------------------------------------------------------------------------------------------------------------------------------------------------------------------------------------------------------------------------------------------------------------------------------------------------------------------------------------------------------------------------------------------------------------------------------------------------------------------------------------------------------------------------------------------------------------------------------------------------------------------------------------------------------------------------------------------------------------------------------------------------------------------------------------------------------------------------------------------------------------------|--|--|
| WELL LOCATION AND ACREAGE DEDICATION PLAT                                                                                                                                                                                                                             |                                                                                                 |                                                |                 |                         |               |                                               |                   |                       |                                                                                                                                                                                                                                                                                                                                                                                                                                                                                                                                                                                                                                                                                                                                                                                                                                                                                                                                                                                                                                                                                                                                                                                                                                                                                                                                                                                                                                                                                                                                                                                                                                                                                                                                                                                                                                                                                                                                                                                                                                                                                                                                                                                                                                                                                                                                                                                                                                                                                                                                                                                                                                                                                                          |  |  |
| 30-0                                                                                                                                                                                                                                                                  | PI Numbe                                                                                        | 1858                                           | 5 4             | <sup>2</sup> Pool Code  | D M           | alaga: I                                      | Sone Sp           | ring, ND              | rth                                                                                                                                                                                                                                                                                                                                                                                                                                                                                                                                                                                                                                                                                                                                                                                                                                                                                                                                                                                                                                                                                                                                                                                                                                                                                                                                                                                                                                                                                                                                                                                                                                                                                                                                                                                                                                                                                                                                                                                                                                                                                                                                                                                                                                                                                                                                                                                                                                                                                                                                                                                                                                                                                                      |  |  |
| 3139                                                                                                                                                                                                                                                                  | 333473 YARDBIRDS 3 BLAP FEE 1H                                                                  |                                                |                 |                         |               |                                               |                   |                       |                                                                                                                                                                                                                                                                                                                                                                                                                                                                                                                                                                                                                                                                                                                                                                                                                                                                                                                                                                                                                                                                                                                                                                                                                                                                                                                                                                                                                                                                                                                                                                                                                                                                                                                                                                                                                                                                                                                                                                                                                                                                                                                                                                                                                                                                                                                                                                                                                                                                                                                                                                                                                                                                                                          |  |  |
| <sup>8</sup> Operator Name<br>MEWBOURNE OIL COMPANY                                                                                                                                                                                                                   |                                                                                                 |                                                |                 |                         |               |                                               |                   | Selevation            |                                                                                                                                                                                                                                                                                                                                                                                                                                                                                                                                                                                                                                                                                                                                                                                                                                                                                                                                                                                                                                                                                                                                                                                                                                                                                                                                                                                                                                                                                                                                                                                                                                                                                                                                                                                                                                                                                                                                                                                                                                                                                                                                                                                                                                                                                                                                                                                                                                                                                                                                                                                                                                                                                                          |  |  |
| <sup>10</sup> Surface Location                                                                                                                                                                                                                                        |                                                                                                 |                                                |                 |                         |               |                                               |                   |                       |                                                                                                                                                                                                                                                                                                                                                                                                                                                                                                                                                                                                                                                                                                                                                                                                                                                                                                                                                                                                                                                                                                                                                                                                                                                                                                                                                                                                                                                                                                                                                                                                                                                                                                                                                                                                                                                                                                                                                                                                                                                                                                                                                                                                                                                                                                                                                                                                                                                                                                                                                                                                                                                                                                          |  |  |
| UL or let no.                                                                                                                                                                                                                                                         | Section                                                                                         | Township                                       | Range           | Lot Idn                 | Feet from the | North/South line                              | Feet from the     | East/West lin         | e Commty                                                                                                                                                                                                                                                                                                                                                                                                                                                                                                                                                                                                                                                                                                                                                                                                                                                                                                                                                                                                                                                                                                                                                                                                                                                                                                                                                                                                                                                                                                                                                                                                                                                                                                                                                                                                                                                                                                                                                                                                                                                                                                                                                                                                                                                                                                                                                                                                                                                                                                                                                                                                                                                                                                 |  |  |
| A                                                                                                                                                                                                                                                                     | 3                                                                                               | 24-S                                           | 28-E            |                         | 185           | NORTH                                         | 530               | EAST                  | EDDY                                                                                                                                                                                                                                                                                                                                                                                                                                                                                                                                                                                                                                                                                                                                                                                                                                                                                                                                                                                                                                                                                                                                                                                                                                                                                                                                                                                                                                                                                                                                                                                                                                                                                                                                                                                                                                                                                                                                                                                                                                                                                                                                                                                                                                                                                                                                                                                                                                                                                                                                                                                                                                                                                                     |  |  |
| " Bottom Hole Location If Different From Surface                                                                                                                                                                                                                      |                                                                                                 |                                                |                 |                         |               |                                               |                   |                       |                                                                                                                                                                                                                                                                                                                                                                                                                                                                                                                                                                                                                                                                                                                                                                                                                                                                                                                                                                                                                                                                                                                                                                                                                                                                                                                                                                                                                                                                                                                                                                                                                                                                                                                                                                                                                                                                                                                                                                                                                                                                                                                                                                                                                                                                                                                                                                                                                                                                                                                                                                                                                                                                                                          |  |  |
| UL or let no.                                                                                                                                                                                                                                                         | 3                                                                                               | Township<br>J4S                                | 28E             | Lot Idn                 | 33D           | North/South line                              | Feet from the 530 | East/West im          | Eddy                                                                                                                                                                                                                                                                                                                                                                                                                                                                                                                                                                                                                                                                                                                                                                                                                                                                                                                                                                                                                                                                                                                                                                                                                                                                                                                                                                                                                                                                                                                                                                                                                                                                                                                                                                                                                                                                                                                                                                                                                                                                                                                                                                                                                                                                                                                                                                                                                                                                                                                                                                                                                                                                                                     |  |  |
| 12 Dedicated Acres                                                                                                                                                                                                                                                    | <sup>13</sup> Jaint •                                                                           | r Infill <sup>14</sup> (                       | Consolidation C | Code   <sup>15</sup> Or | der No.       |                                               |                   |                       | 5                                                                                                                                                                                                                                                                                                                                                                                                                                                                                                                                                                                                                                                                                                                                                                                                                                                                                                                                                                                                                                                                                                                                                                                                                                                                                                                                                                                                                                                                                                                                                                                                                                                                                                                                                                                                                                                                                                                                                                                                                                                                                                                                                                                                                                                                                                                                                                                                                                                                                                                                                                                                                                                                                                        |  |  |