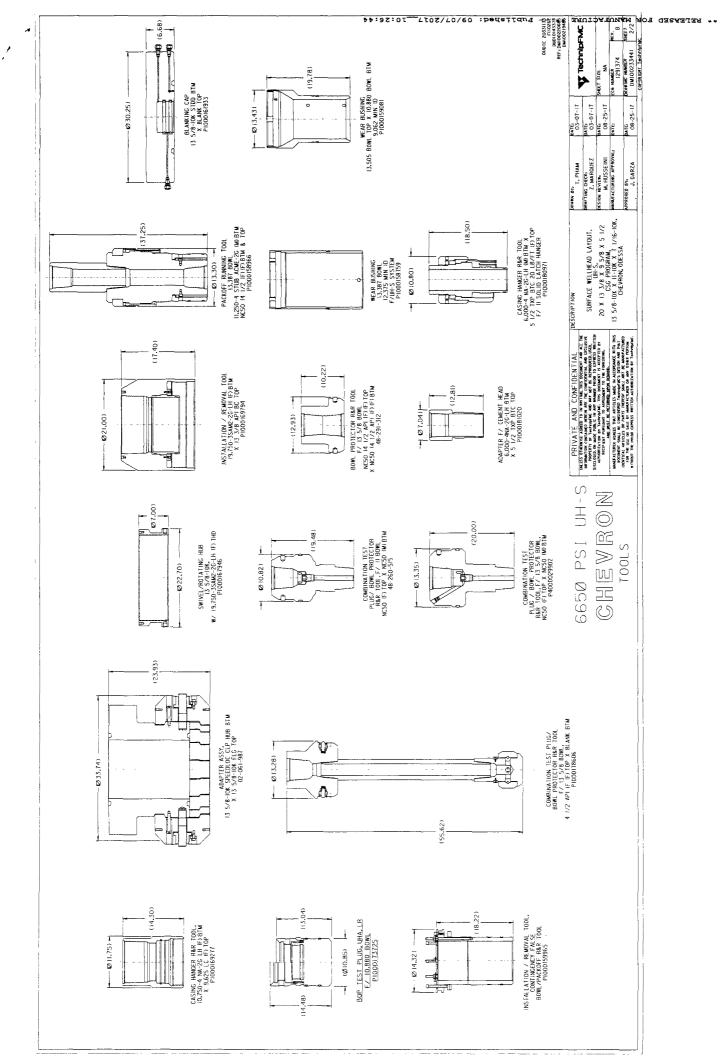

## 32. Additional remarks, continued

a wellhead system that could be standardized across all drilling operations in the Permian Basin. The UH-S was part of the original DDR conducted by Chevron and has been targeted for deployment this year beginning in Q4.