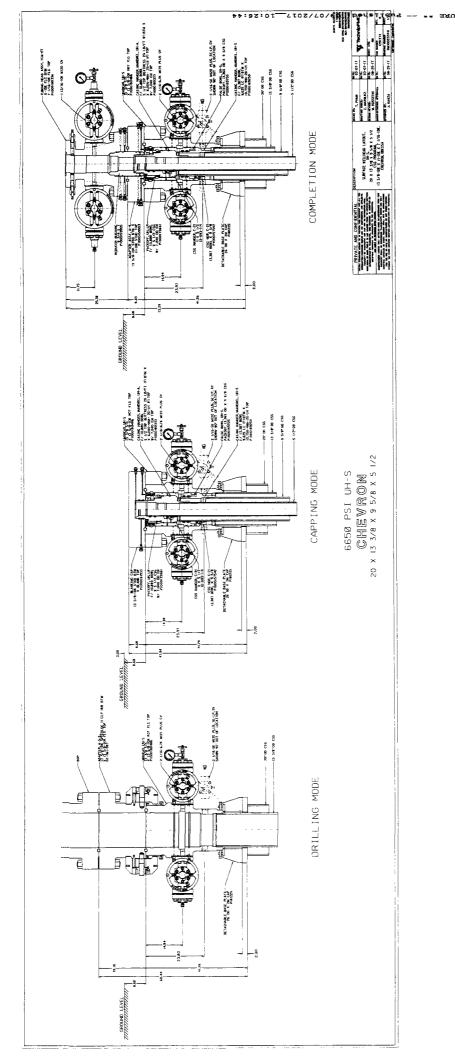

## 32. Additional remarks, continued

a wellhead system that could be standardized across all drilling operations in the Permian Basin. The UH-S was part of the original DDR conducted by Chevron and has been targeted for deployment this year beginning in Q4.