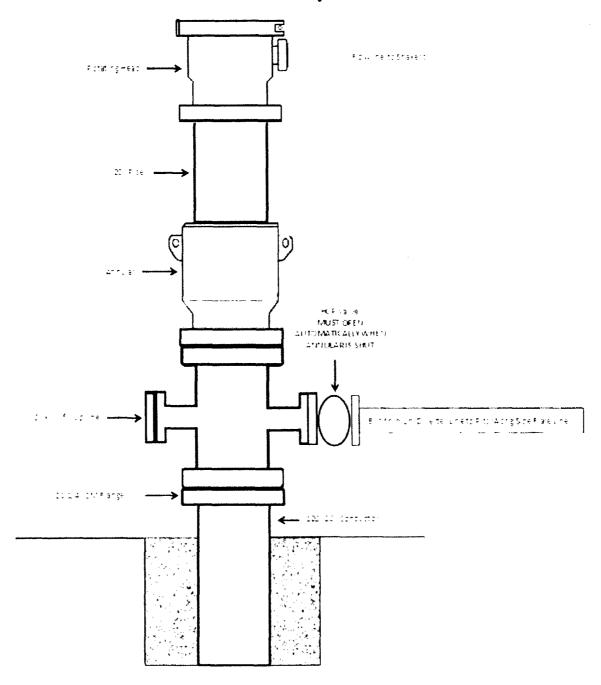

### **Annular Diverter Varience:**

Cimarex requests a 20" Annular diverter variance to be used after setting 20" surface casing due to the shallow shoe of the 20" casing (175'). Our reasoning for not needing the BOP system is below:

- There is no hydrocarbon bearing zones below the 20" surface shoe and intermediate casing depth of 2,900'.
- Normally pressured gradient of 0.433 psi/ft = 1255 psi and this section will be drilled with 10# brine water which equates to 1508 psi of hydrostatic. We will be 283 psi over balance when drilling intermediate section.
- The system consists of a 21-1/4" flange welded to the 20" casing, 21-1/4" 2M mudcross with 2" kill/fill up line and 8" diverter line, 21-1/4" 2M annular preventer, 20" riser and rotating head bowl. See diagram below:

# Annular Diverter System