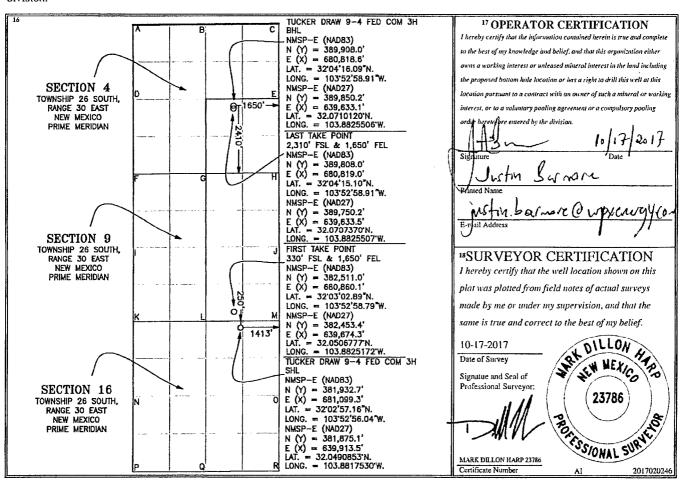

## OIL CONSERVATION DIVISION RECEIVED

1220 South St. Francis Dr. Santa Fe, NM 87505

☐ AMENDED REPORT

District Office

WELL LOCATION AND ACREAGE DEDICATION PLAT

| 1                  | r                                                 |             | <sup>2</sup> Pool Code<br>98220 | <sup>3</sup> Pool Name PURPLE SAGE WOLFCAMP GAS POOL |                         |                                       |               |                        |                          |  |
|--------------------|---------------------------------------------------|-------------|---------------------------------|------------------------------------------------------|-------------------------|---------------------------------------|---------------|------------------------|--------------------------|--|
| 4 Property Code    |                                                   |             |                                 | <sup>5</sup> Property Name                           |                         |                                       |               | 6                      | <sup>6</sup> Well Number |  |
|                    |                                                   |             |                                 | TUCKER DRAW 9-4 FED COM                              |                         |                                       |               |                        | 3Н                       |  |
| <sup>7</sup> OGRID | <sup>7</sup> OGRID No. <sup>8</sup> Operator Name |             |                                 |                                                      |                         |                                       |               | <sup>9</sup> Elevation |                          |  |
| 24628              | 7289 RKI EXPLORATION & PRODUCTION, LLC            |             |                                 |                                                      |                         |                                       |               | 3091'                  |                          |  |
|                    |                                                   |             |                                 |                                                      | <sup>10</sup> Surface I | Location                              |               |                        |                          |  |
| UL or lot no.      | Section                                           | Township    | Range                           | Lot Idn                                              | Feet from the           | North/South line                      | Feet from the | East/West line         | County                   |  |
| В                  | 16                                                | 26 S        | 30 E                            |                                                      | 250                     | NORTH                                 | 1413          | EAST                   | EDDY                     |  |
|                    |                                                   |             | п Во                            | ttom Hol                                             | le Location If          | Different From                        | n Surface     |                        |                          |  |
| UL or lot no.      | Section                                           | Township    | Range                           | Lot Idn                                              | Feet from the           | North/South line                      | Feet from the | East/West line         | County                   |  |
| J                  | 4                                                 | 26 S        | 30 E                            |                                                      | 2410                    | SOUTH                                 | 1650          | EAST                   | EDDY                     |  |
| 12 Dedicated Acre  | s 13 Joint o                                      | r Infili 14 | Consolidation                   | Code 15 Or                                           | der No.                 | · · · · · · · · · · · · · · · · · · · |               |                        | <b>I</b>                 |  |
| 480.0              |                                                   |             |                                 |                                                      |                         |                                       |               |                        |                          |  |