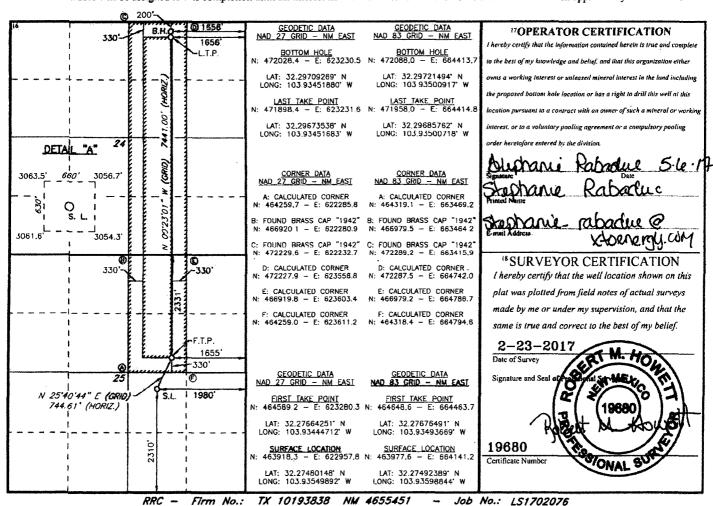

## State of New Mexico Energy, Minerals & Natural Resources Department OIL CONSERVATION DIVISION 1220 South St. Francis Dr.

Santa Fe, NM 87505

Tom C-102

Toment

Form C-102

Toment

Consider the Copy to appropriate District Office

Consider the Copy to appropriate District Office

Consider the Copy to appropriate District Office

WELL LOCATION AND ACREAGE DEDICATION PLAT

| ,                                                |                                | ······································ | · LLC L       |                       | 11711107101   | CEAGE DEDIC      | MITTO IN LEGIC |           |               |
|--------------------------------------------------|--------------------------------|----------------------------------------|---------------|-----------------------|---------------|------------------|----------------|-----------|---------------|
| <sup>1</sup> API Number                          |                                |                                        |               | 2 Pool Code Pool Name |               |                  |                |           |               |
| 30-015                                           | <u>5- 44</u>                   | 232                                    | L             | 965a                  | ( <i>b</i>    | Forty Nin        | er Ridge       | e Bon     | e Spring West |
| 4 Property Code S. Property Name 1 6 Well Number |                                |                                        |               |                       |               |                  |                |           |               |
| 3177                                             | 790 REMUDA NORTH 25 STATE 906H |                                        |               |                       |               |                  |                |           |               |
| 7 OGRID NO, 8 Operator Name 9 Eleva              |                                |                                        |               |                       |               |                  | 9 Elevation    |           |               |
| NTO ENERGY, INC. 3059'                           |                                |                                        |               |                       |               |                  | 3059'          |           |               |
| <sup>10</sup> Surface Location                   |                                |                                        |               |                       |               |                  |                |           |               |
| UL or lot no.                                    | Section                        | Township                               | Range         | Lot Idn               | Feet from the | North/South line | Feet From the  | East/West | line County   |
| J                                                | 25                             | 23S                                    | 29E           |                       | 2310          | SOUTH            | 1980           | EAST      | r EDDY        |
| " Bottom Hole Location If Different From Surface |                                |                                        |               |                       |               |                  |                |           |               |
| UL or lot no.                                    | Section                        | Township                               | Range         | Lot ldn               | Feet from the | North/South line | Feet from the  | East/West | line County   |
| В                                                | 24                             | 23S                                    | 29E           |                       | 200           | NORTH            | 1656           | EAST      | EDDY          |
| 12 Dedicated Acres                               | s 13 Joint                     | or Infill 14 (                         | Consolidation | Code 15 (             | Order No,     |                  |                |           |               |
| CIUS                                             | -                              |                                        |               |                       |               |                  |                |           |               |

No allowable will be assigned to this completion until all interest have been consolidated or a non-standard unit has been approved by the division.

Job No.: LS1702076

1-29-19 0,0