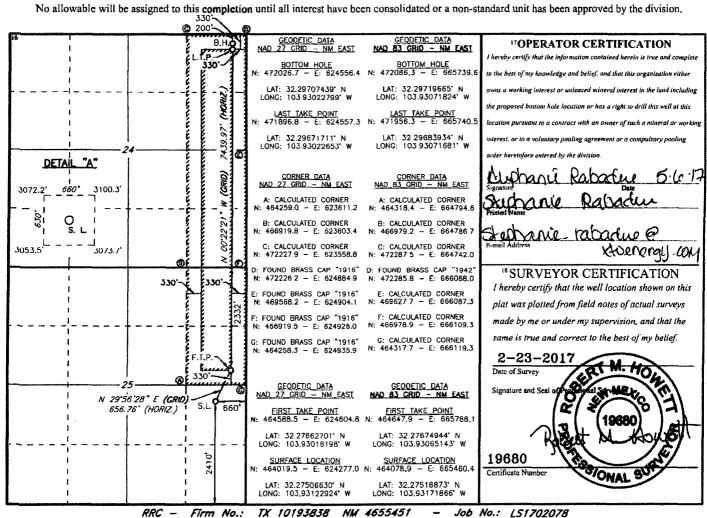

UL or lot no.

12 Dedicated Acres

Section

13 Joint or Infill

Township

**23S** 

Range

14 Consolidation Code

29E

Lot Idn

State of New Mexico
Energy, Minerals & Natural Resources Department Revise OIL CONSERVATION DIVISION

1220 South St. Francis Dr.
Santa Fe, NM 87507

Form C-102 Revised August 1, 2011 Submit except to appropriate
District Office

☐ AMENDED REPORT

County

**EDDY** 

## WELL LOCATION AND ACREAGE DEDICATION PLAT

| API Number                                       |                                            |                 |             | <sup>2</sup> Pool Code |               | <sup>3</sup> Pool Name |               |                                       |             |                      |  |
|--------------------------------------------------|--------------------------------------------|-----------------|-------------|------------------------|---------------|------------------------|---------------|---------------------------------------|-------------|----------------------|--|
| 30-0                                             | 1233                                       | ļ.,             | 94526   500 |                        |               | orty Niner Ridge Bone  |               |                                       | Spring West |                      |  |
| 4Property Co                                     | ode                                        | 5 Property Name |             |                        |               |                        |               |                                       |             | 6 Well Number · 908H |  |
| 70GRID                                           | 70GRID NO. 80perator Name XTO ENERGY, INC. |                 |             |                        |               |                        |               | <sup>9</sup> Elevation<br><b>3074</b> |             |                      |  |
| <sup>10</sup> Surface Location                   |                                            |                 |             |                        |               |                        |               |                                       |             |                      |  |
| UL or lot no.                                    | Section                                    | Township        | Range       | Lot Idn                | Feet from the | North/South line       | Feet From the | East/W                                | est line    | County               |  |
| I                                                | 25                                         | 23S             | 29E         |                        | 2410          | SOUTH                  | 660           | EAST                                  |             | EDDY                 |  |
| " Bottom Hole Location If Different From Surface |                                            |                 |             |                        |               |                        |               |                                       |             |                      |  |

North/South line

NORTH

Feet from the

330

East/West line

EAST

Feet from the

200

15 Order No.

11-29-17 1010