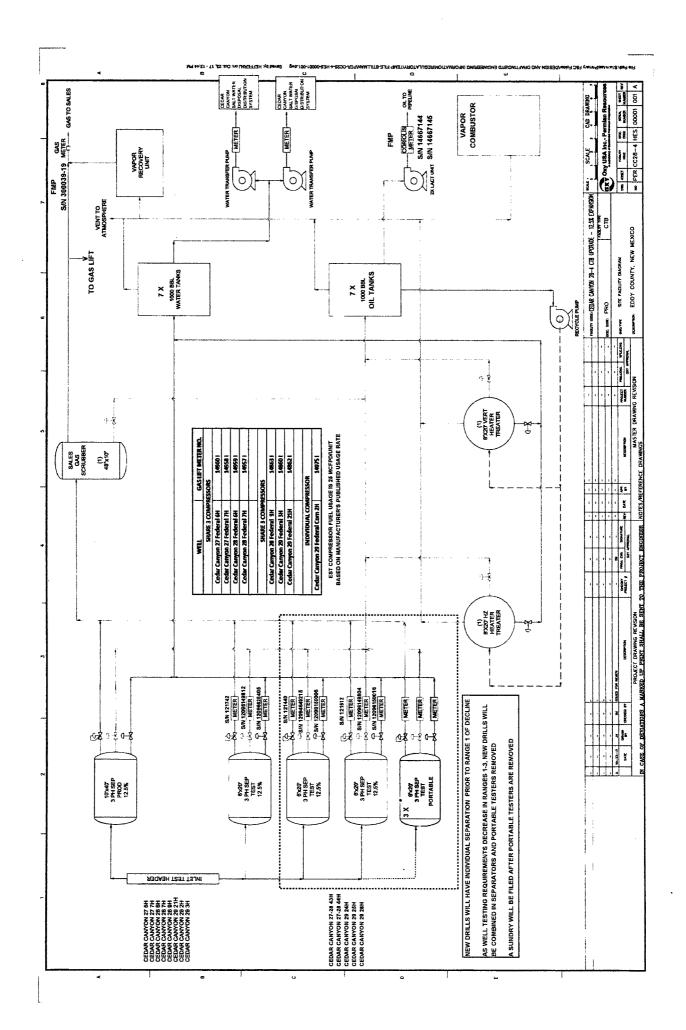

A detailed process description by facility can be found below. The oil and gas meters will be calibrated on a regular basis per API, NMOCD and BLM specifications.

The BLM?s interest, 12.5%, is identical in all wells.

The oil production from all of the facilities and wells listed below will flow to the Cedar Canyon 28 Federal 4 battery (Lat 32.186, Long -103.992) where it will be measured through two LACT meters (S/N 14667144 and 14667145), which will serve as the Facility Measurement Point (FMP). Production will then be allocated to each well based on well test and the amount of hours the well was operating in a given month.

Gas production will be separated and measured through an Oxy check meter (S/N 300039-19), which will serve as the FMP. Gas will then be sent to sales.

All water production will be routed to the Cedar Canyon Salt Water Disposal Distribution system, where it will flow to the nearest SWD which has capacity to accept water.

A detailed process description by facility can be found below. The oil and gas meters will be calibrated on a regular basis per API, NMOCD and BLM specifications.

The BLM's interest, 12.5%, is identical in all wells.

# Represents wells not yet drilled, values are estimated

Production at the Cedar Canyon 28 Federal 4 battery will be separated and measured through a 10' X 40' three-phase separator. Oil production will flow to seven oil storage tanks before being pumped through two LACT meters (S/N 14667144 and 14667145), which serve as the FMP, then sent to sales.

For testing purposes, the facility will be equipped with three permanent 6' x 20' three-phase test separators. Each test vessel will be equipped with oil turbine meters (S/N 12096149812, S/N 12094649215, S/N 12096149804), gas orifice meters (S/N 121742, S/N 121440, S/N 121612), and water turbine meters (S/N 12096625405, S/N 12096150006, S/N 12096150016). In addition, the facility can add three portable 6' X 20' three-phase test separators as needed for well testing frequency requirements. Meter numbers TBD.