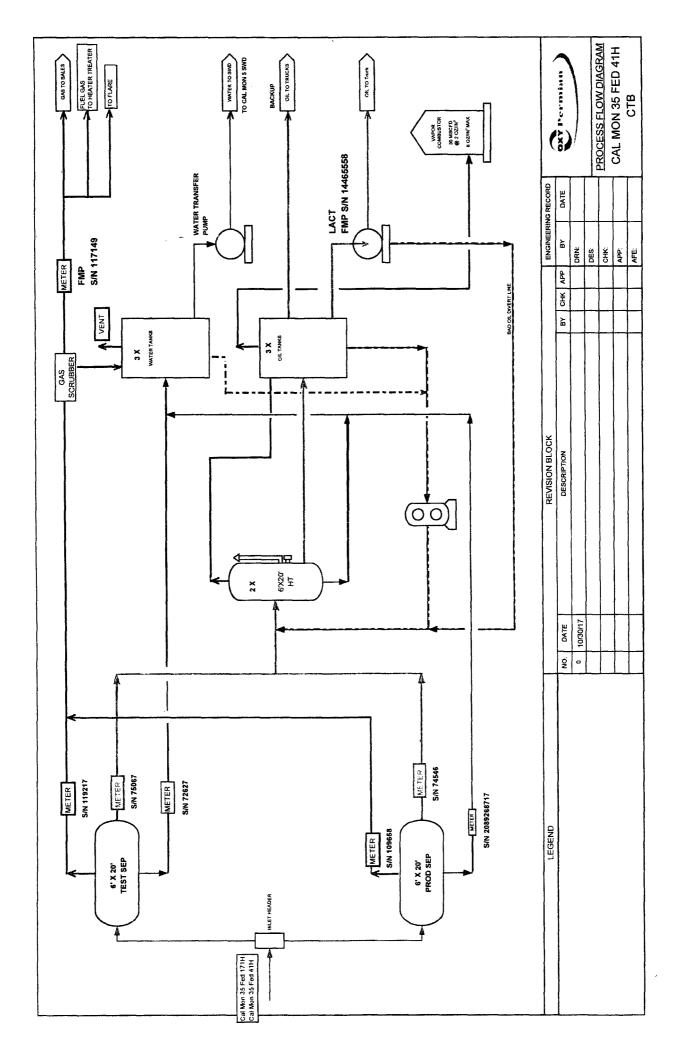

The oil production will be measured through a LACT (S/N 14465558, Lat 32.2674 Long -103.754), which will serve as the Facility Measurement Point (FMP). Production will then be allocated to each well based on well test and the amount of hours the well was operating in a given month.

Gas production will be separated and measured through an Oxy check meter (S/N 117149, Lat 32.2674 Long -103.754), which will serve as the FMP.

All water will be sent to the Cal Mon 5 salt water disposal well (SWD).

### **#Estimated Production**

Each of the two wells at the Cal-Mon 35 Federal 41H battery will have a dedicated 6' X 20' three-phase separator. Each vessel will be equipped with oil turbine meters (S/N 74546 & S/N 75067), gas orifice meters (S/N 109658 & S/N 119217), and water turbine meters (S/N 2089268717 & S/N 72627). Oil production will flow through a 6' X 20' heater treater then sent to three oil storage tanks. It will then be pumped through a LACT (FMP, S/N 14465558) and trucked to sales.

Each well will be tested daily prior to Range 1 of decline, and will be tested at least three times per month during Range 1 of decline. When Range 2 decline is started, the wells will be tested at least twice per month, then will be tested at least once per month during Range 3 of decline, as specified in Hearing Order R-14299.

Gas will be sent from the separators to a gas scrubber. It will then flow through an Oxy check meter (S/N 117149), which will serve as the gas FMP for the purpose of royalty payment, then sent to sales.

All water from the Cal Mon 35 Federal 41H Battery will be sent to the Cal Mon 5 SWD for disposal.

## **Additional Application Components:**

The flow of production is shown in detail on the enclosed facility diagram. Also enclosed is a map detailing the lease boundaries, well and battery locations.

The working interest, royalty interest and overriding royalty interest owners are identical, so notice was not required.