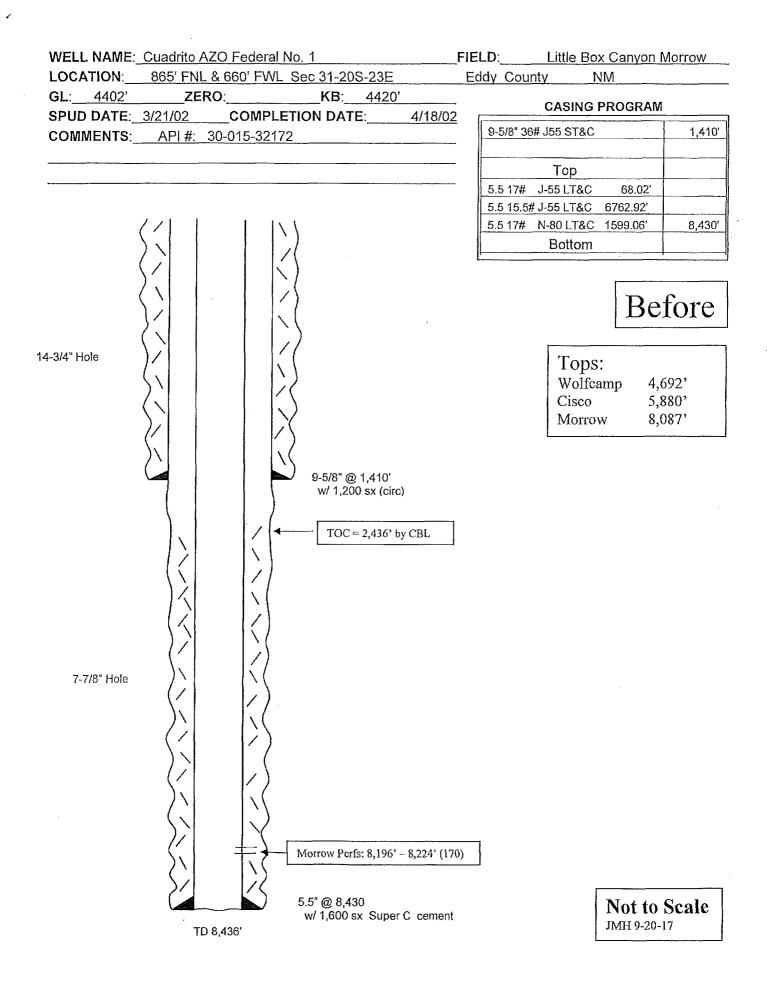

Wellbore schematics attached

Cuadrito AZO Federal #1 Section 31-T20S-R23E Eddy County, New Mexico Page 3