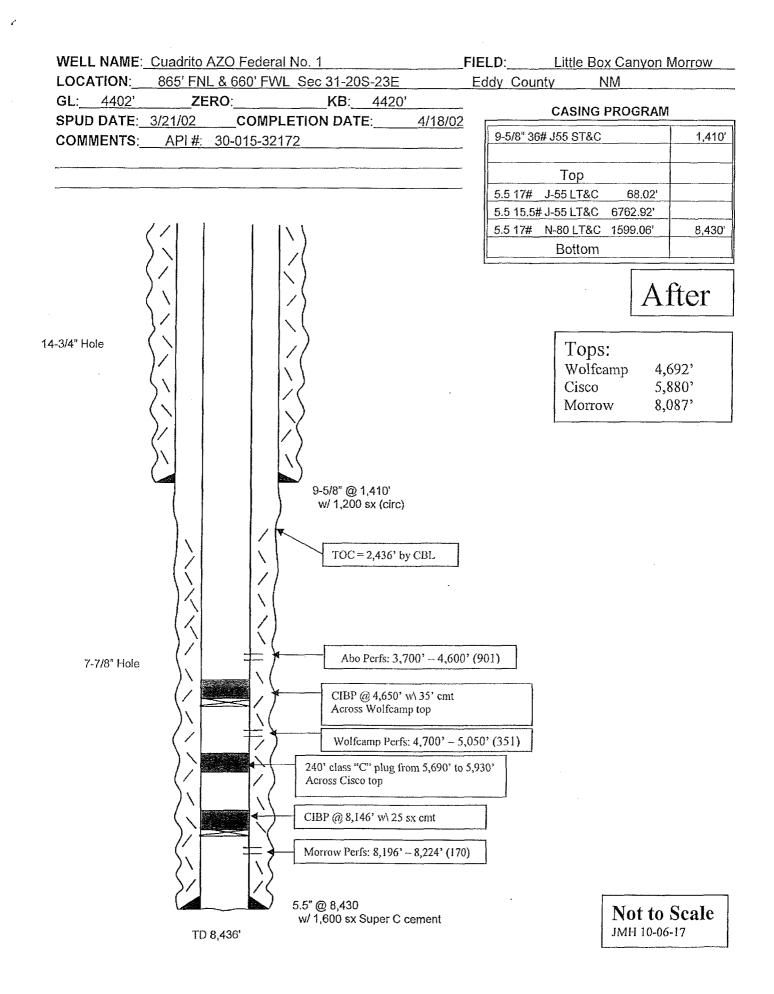

6. Set a CIBP at 4650 ft with 35 ft cement on top. This will leave a plug over Wolfcamp perforations. WOC 8 hrs. Load hole with treated water and pressure test the casing to 3000 psi.

7. Perforate Abo 3700 ft - 4600 ft (901).

8. TIH with packer and set 120 ft above top perf.

9. Acidize with 5000g 20 percent NEFE acid. Drop 1.3 SG RCN ball sealers spaced out evenly throughout the acid flush to the bottom perf with treated water. Limit STP to 5000 psi. Swab, flow test and evaluate. Consider turning the well over to production. If the decision to frac, POOH with packer and tubing. Load hole as necessary with treated water. See attached page for number 10 for frac details. number 10 for frac details.

Wellbore schematics attached

Cuadrito AZO Federal #1 Section 31-T20S-R23E Eddy County, New Mexico Page 3

Work to be completed by January 26, 2018.

- 1. Operator shall set CIBP at 8,146 feet and place 25sx Class H Cement on top as proposed. WOC and tag. Must tag a minimum of 7,946'.
- 2. Operator shall place a balanced Class C Cement plug from 5,930'-5,690' as proposed.

### If Wolcamp is not economic continue as follows:

- 3. Operator shall set CIBP at 50-100' above top most perf. A 150' plug is required to seal the top of the Wolfcamp formation. WOC and tag. Operator may add a 35' plug at this time and add more cement at a later date.
- 4. Must conduct a casing integrity test before perforating and fracturing. Submit results to BLM. The CIT is to be performed on the production casing to max treating pressure. Notify BLM if test fails.
- 5. Before casing or a liner is added or replaced, prior BLM approval of the design is required. Use notice of intent Form 3160-5.
- 6. Surface disturbance beyond the originally approved pad must have prior approval.
- 7. Closed loop system required.
- 8. All waste (i.e. drilling fluids, trash, salts, chemicals, sewage, gray water, etc.) created as a result of work over operations shall be safely contained and disposed of properly at a waste disposal facility. No waste material or fluid shall be disposed of on the well location or surrounding area. Porto-johns and trash containers will be on-location during fracturing operations or any other crew-intensive operations.
- 9. Operator to have H2S monitoring equipment on location.