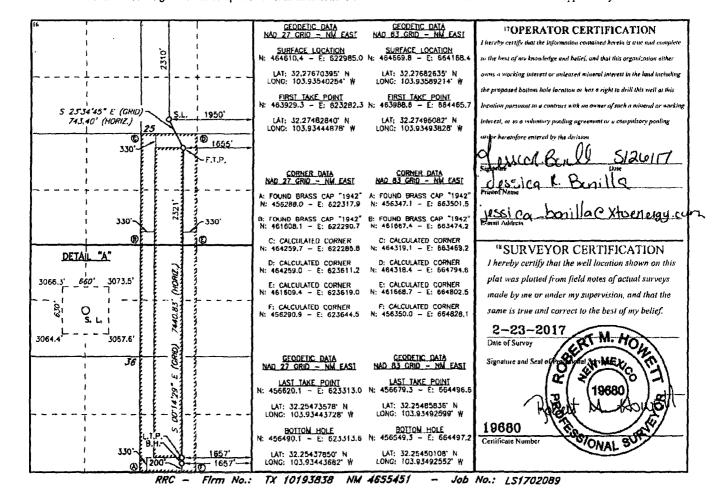

State of New Mexico
Energy, Minerals & Natural Resources Department
OIL CONSERVATION DIVISION
1220 South St. Francis Dr.
Santa Fe, NM 87505

SEP 0 1 2017 Form C-102
Revised August 1, 2011
Submit one copy to appropriate
RECEIVED District Office

☐ AMENDED REPORT

WELL LOCATION AND ACREAGE DEDICATION PLAT

|                   | API Numbe           |                       | 7000                                                    |           | <del></del>   | CEAGE DEDIC      |               |                | ······································ |  |
|-------------------|---------------------|-----------------------|---------------------------------------------------------|-----------|---------------|------------------|---------------|----------------|----------------------------------------|--|
| 30-01             | 4222                |                       | 17001 Code<br>96526 FORTY NINER RIDGE BONE SPRING, WEST |           |               |                  |               |                |                                        |  |
| 31778             | *8                  | REMUDA SOUTH 25 STATE |                                                         |           |               |                  |               |                | 6 Well Number<br>706H                  |  |
| 00538             | NO. 8 Operator Name |                       |                                                         |           |               |                  |               |                | 9 Elevation<br>3061                    |  |
|                   |                     |                       |                                                         |           | "Surface      | Location         |               |                |                                        |  |
| UL or lot no.     | Section             | Township              | Range                                                   | Lot ldn   | Feet from the | North/South line | Feet From the | East/West line | County                                 |  |
| d                 | 25                  | 238                   | 29E                                                     |           | 2310          | NORTH            | 1950          | east           | EDDY                                   |  |
|                   |                     |                       | il 1                                                    | Bottom H  | lole Location | If Different Fro | om Surface    |                |                                        |  |
| UL or lot no.     | Section             | Township              | Range                                                   | Lot ldn   | Feet from the | North/South fine | Feet from the | East/West line | County                                 |  |
| 0                 | 36                  | 238                   | 29E                                                     |           | 200           | SOUTH            | 1657          | EAST           | EDDY                                   |  |
| 2 Dedicated Acres | 13 Joint            | or Infill 14 (        | onsolidation                                            | Code 15 ( | Order No.     |                  |               |                |                                        |  |
| 240               |                     |                       |                                                         |           |               |                  |               |                |                                        |  |