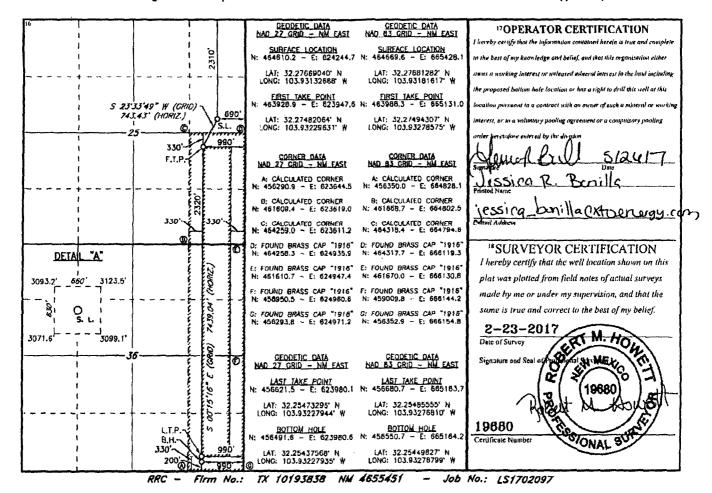

Fonn C-102 Revised August 1, 2011 RECEPTED one copy to appropriate District Office

☐ AMENDED REPORT

District IV 1220 S. St. Francis Dr., Senta Fe, NM 87505 Phone: (505) 476-3460 Fax: (505) 476-3462

WELL LOCATION AND ACREAGE DEDICATION PLAT API Numbe 2 Pool Code 30-015-44224 FORTY NINER RIDGE BONE SPRING, WEST 96526 6 Well Number Property Name 707H REMUDA SOUTH 25 STATE 9 Elevation Operator Name INC. 3092' 005380 XTO ENERGY, <sup>10</sup> Surface Location UL or lot no North/South line Feet From the East/West line Township Range Lot Idn Feet from the County H 25 238 29E 2310 NORTH 690 EAST **EDDY** Bottom Hole Location If Different From Surface UL or lot no. Section Feet from the North/South line Feet from the East/West line County Township Range 36 238 29E 200 SOUTH 990 EAST **EDDY** 12 Dedicated Acres 1) Joint or Infill 14 Consolidation Cade 15 Order No. 240

No allowable will be assigned to this completion until all interest have been consolidated or a non-standard unit has been approved by the division.