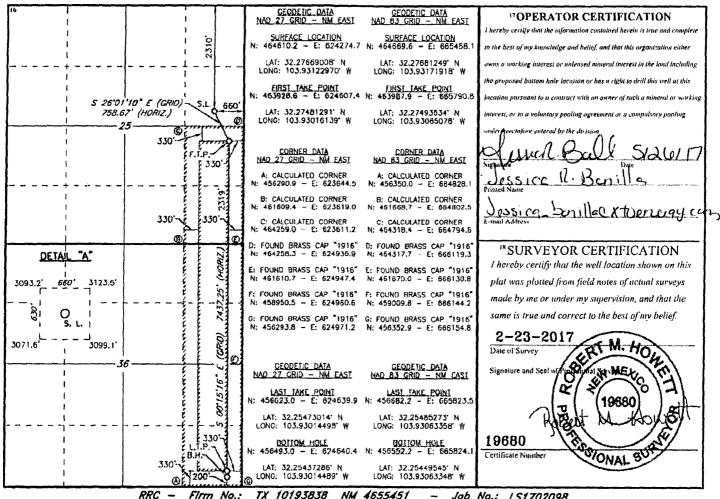

☐ AMENDED REPORT

| 1 API Number      |          |                |                                         | 2 Pool Code 3 Pool Name |                       |                  |               |                     |                       |  |
|-------------------|----------|----------------|-----------------------------------------|-------------------------|-----------------------|------------------|---------------|---------------------|-----------------------|--|
| 30-0              | 4253     |                | 96526 FORTY NINER RIDGE BONE SPRING, WI |                         |                       |                  |               | G, WEST             |                       |  |
| 3177              | de       |                | REMUDA SOUTH 25 STATE                   |                         |                       |                  |               |                     | 6 Well Number<br>908H |  |
| 053               |          |                | XTO ENERGY, INC.                        |                         |                       |                  |               | *Elevation<br>3094' |                       |  |
|                   |          |                |                                         |                         | <sup>10</sup> Surface | Location         |               |                     |                       |  |
| UL or lot no.     | Section  | Township       | Range                                   | l.oi ldn                | Feet from the         | North/South line | Feet From the | East/West line      | County                |  |
| н                 | 25       | 238            | 29E                                     |                         | 2310                  | NORTH            | 660           | east                | EDDY                  |  |
|                   |          |                | n F                                     | Bottom H                | ole Location          | If Different Fro | om Surface    |                     |                       |  |
| UL or lot no.     | Section  | Township       | Range                                   | Lot Idn                 | Feet from the         | North/South line | Feel from the | East/West line      | County                |  |
| P                 | 36       | 235            | 29E                                     | Î                       | 200                   | SOUTH            | 330           | EAST                | EDDY                  |  |
| 2 Dedicated Acres | 13 Joint | or Infill 14 ( | Consolidation                           | Code 15 C               | Order No.             | <u> </u>         |               |                     |                       |  |