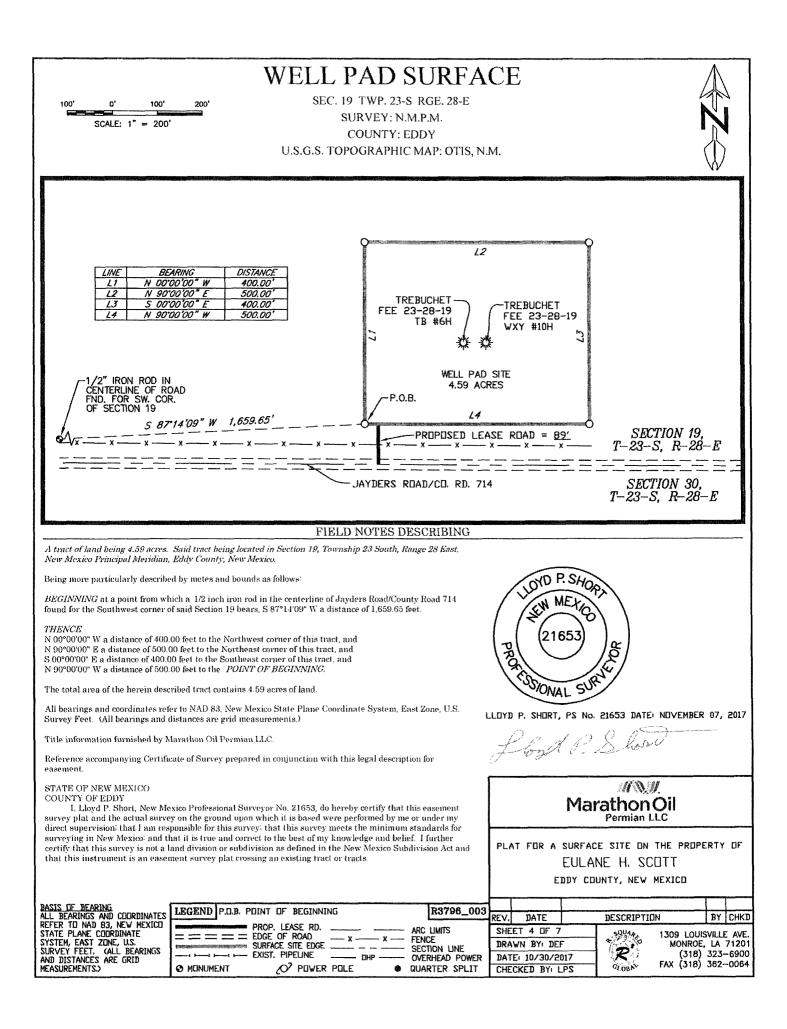

### WELL PAD TOPO

SEC. 19 TWP. 23-S RGE. 28-E SURVEY: N.M.P.M. COUNTY: EDDY U.S.G.S. TOPOGRAPHIC MAP: OTIS, N.M.