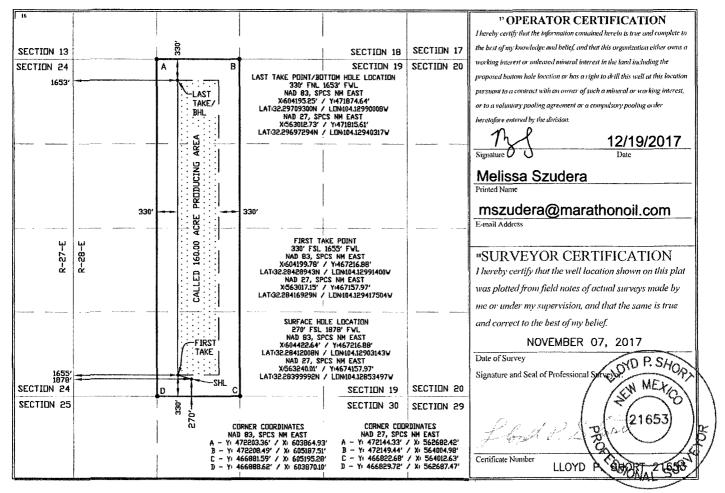

| WELL LOCATION AND ACREAGE DEDICATION RECEIVED    |            |                                               |                            |                                        |               |                        |             |             |                        |                          |  |
|--------------------------------------------------|------------|-----------------------------------------------|----------------------------|----------------------------------------|---------------|------------------------|-------------|-------------|------------------------|--------------------------|--|
|                                                  |            |                                               |                            | <sup>2</sup> Pool Code                 |               | <sup>3</sup> Pool Name |             |             |                        |                          |  |
| 30.015.44604                                     |            |                                               |                            | 42800                                  |               | MALAG                  | A; BONE     | BONE SPRING |                        | (NORTH)                  |  |
| Property Code                                    |            |                                               |                            | <sup>5</sup> Property Name             |               |                        |             |             |                        | <sup>6</sup> Well Number |  |
| 320517                                           |            | TREBUCHET FEE 23-28-19 TB                     |                            |                                        |               |                        |             | 6H          |                        |                          |  |
| <sup>7</sup> OGRID No.                           |            |                                               | <sup>8</sup> Operator Name |                                        |               |                        |             |             | <sup>9</sup> Elevation |                          |  |
| 372098                                           |            | MARATHON OIL PERMIAN LLC                      |                            |                                        |               |                        |             | 3084        |                        |                          |  |
| <sup>19</sup> Surface Location                   |            |                                               |                            |                                        |               |                        |             |             |                        |                          |  |
| UL or lot no.                                    | Section    | Township                                      | Range                      | Lot Idn                                | Feet from the | North/South line       | Feet from t | he Eas      | t/West line            | County                   |  |
| N                                                | 19         | T23S                                          | R28E                       |                                        | 270           | SOUTH                  | 1878        | WE          | ST                     | EDDY                     |  |
| " Bottom Hole Location If Different From Surface |            |                                               |                            |                                        |               |                        |             |             |                        |                          |  |
| UL or lot no.                                    | Section    | Township                                      | Range                      | Lot Idn                                | Feet from the | North/South line       | Feet from ( | he Eas      | t/West line            | County                   |  |
| С                                                | 19         | T23S                                          | R28E                       |                                        | 330           | NORTH                  | 1653        | WE          | ST                     | EDDY                     |  |
| 12 Dedicated Acres                               | 13 Joint o | <sup>13</sup> Joint or Infill <sup>14</sup> ( |                            | solidation Code <sup>15</sup> Order No |               | A                      |             |             |                        |                          |  |
| 160.00                                           |            |                                               |                            |                                        |               |                        |             |             |                        | :                        |  |

No allowable will be assigned to this completion until all interests have been consolidated or a non-standard unit has been approved by the division.