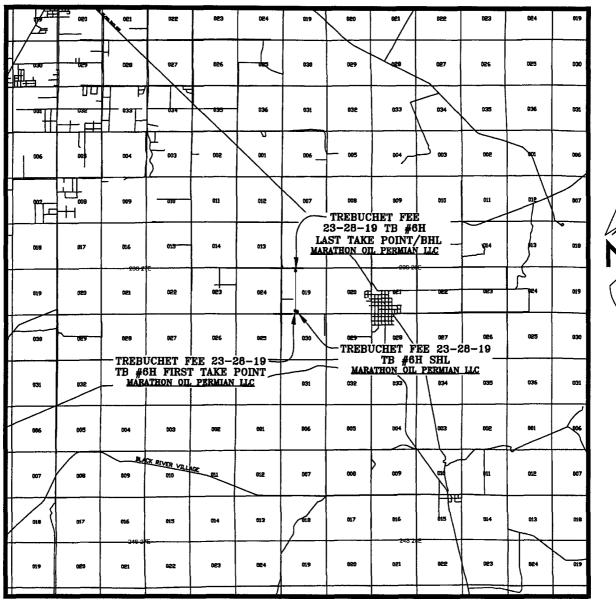

# VICINITY MAP

SEC. 19 TWP. 23-S RGE. 28-E SURVEY: N.M.P.M. COUNTY: EDDY DESCRIPTION: 270' FSL & 1878' FWL ELEVATION: 3084' OPERATOR: MARATHON OIL PERMIAN LLC LEASE: TREBUCHET FEE 23-28-19 U.S.G.S. TOPOGRAPHIC MAP: OTIS, N.M. SCALE: 1" = 2 MILES

SCALE: 1" = 2 MILES