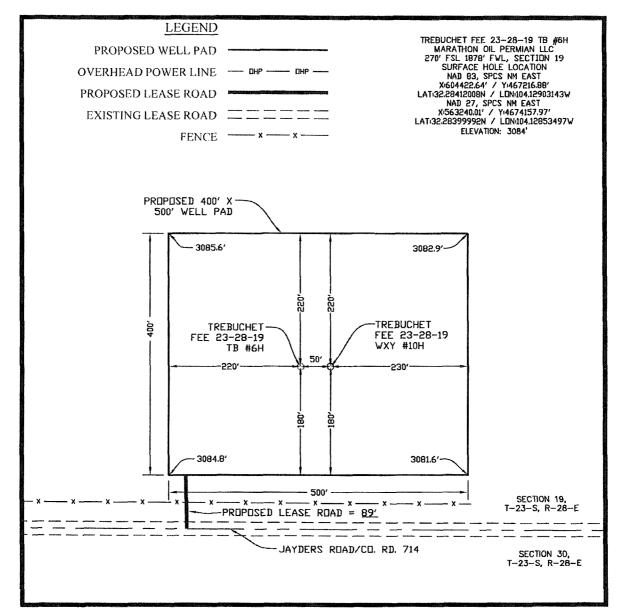

| WELL LOCATION AND ACREAGE DEDICATION RECEIVED    |            |                                               |                            |                                        |               |                        |             |             |                        |                          |  |
|--------------------------------------------------|------------|-----------------------------------------------|----------------------------|----------------------------------------|---------------|------------------------|-------------|-------------|------------------------|--------------------------|--|
|                                                  |            |                                               |                            | <sup>2</sup> Pool Code                 |               | <sup>3</sup> Pool Name |             |             |                        |                          |  |
| 30.015.44604                                     |            |                                               |                            | 42800                                  |               | MALAG                  | A; BONE     | BONE SPRING |                        | (NORTH)                  |  |
| Property Code                                    |            |                                               |                            | <sup>5</sup> Property Name             |               |                        |             |             |                        | <sup>6</sup> Well Number |  |
| 320517                                           |            | TREBUCHET FEE 23-28-19 TB                     |                            |                                        |               |                        |             | 6H          |                        |                          |  |
| <sup>7</sup> OGRID No.                           |            |                                               | <sup>8</sup> Operator Name |                                        |               |                        |             |             | <sup>9</sup> Elevation |                          |  |
| 372098                                           |            | MARATHON OIL PERMIAN LLC                      |                            |                                        |               |                        |             | 3084        |                        |                          |  |
| <sup>19</sup> Surface Location                   |            |                                               |                            |                                        |               |                        |             |             |                        |                          |  |
| UL or lot no.                                    | Section    | Township                                      | Range                      | Lot Idn                                | Feet from the | North/South line       | Feet from t | he Eas      | t/West line            | County                   |  |
| N                                                | 19         | T23S                                          | R28E                       |                                        | 270           | SOUTH                  | 1878        | WE          | ST                     | EDDY                     |  |
| " Bottom Hole Location If Different From Surface |            |                                               |                            |                                        |               |                        |             |             |                        |                          |  |
| UL or lot no.                                    | Section    | Township                                      | Range                      | Lot Idn                                | Feet from the | North/South line       | Feet from ( | he Eas      | t/West line            | County                   |  |
| С                                                | 19         | T23S                                          | R28E                       |                                        | 330           | NORTH                  | 1653        | WE          | ST                     | EDDY                     |  |
| 12 Dedicated Acres                               | 13 Joint o | <sup>13</sup> Joint or Infill <sup>14</sup> ( |                            | solidation Code <sup>15</sup> Order No |               | A                      |             |             |                        |                          |  |
| 160.00                                           |            |                                               |                            |                                        |               |                        |             |             |                        | :                        |  |

## LOCATION VERIFICATION MAP

SEC. 19 TWP. 23-S RGE. 28-E SURVEY: N.M.P.M. COUNTY: EDDY DESCRIPTION: 270' FSL & 1878' FWL ELEVATION: 3084' OPERATOR: MARATHON OIL PERMIAN LLC LEASE: TREBUCHET FEE 23-28-19 U.S.G.S. TOPOGRAPHIC MAP: OTIS, N.M. SCALE: 1" = 2000' CONTOUR INTERVAL = 5'