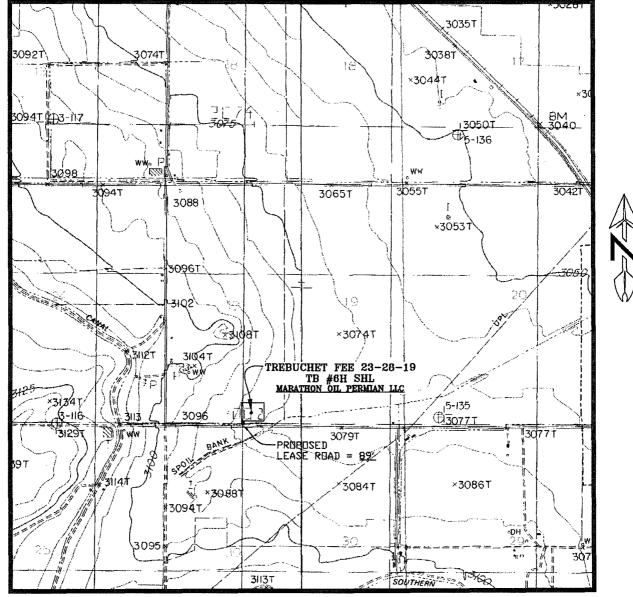

### WELL PAD TOPO

SEC. 19 TWP. 23-S RGE. 28-E SURVEY: N.M.P.M. COUNTY: EDDY U.S.G.S. TOPOGRAPHIC MAP: OTIS, N.M.