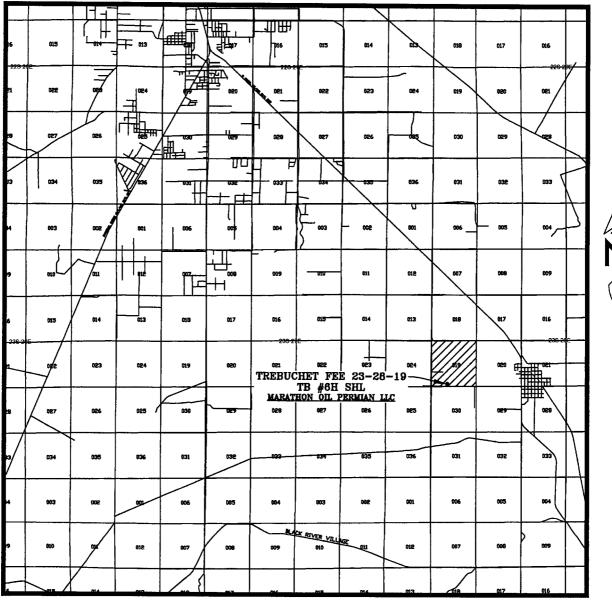

# VICINITY MAP

SEC. 19 TWP. 23-S RGE. 28-E SURVEY: N.M.P.M. COUNTY: EDDY DESCRIPTION: 270' FSL & 1878' FWL ELEVATION: 3084' OPERATOR: MARATHON OIL PERMIAN LLC LEASE: TREBUCHET FEE 23-28-19 U.S.G.S. TOPOGRAPHIC MAP: OTIS, N.M. SCALE: 1" = 2 MILES

SCALE: 1" = 2 MILES