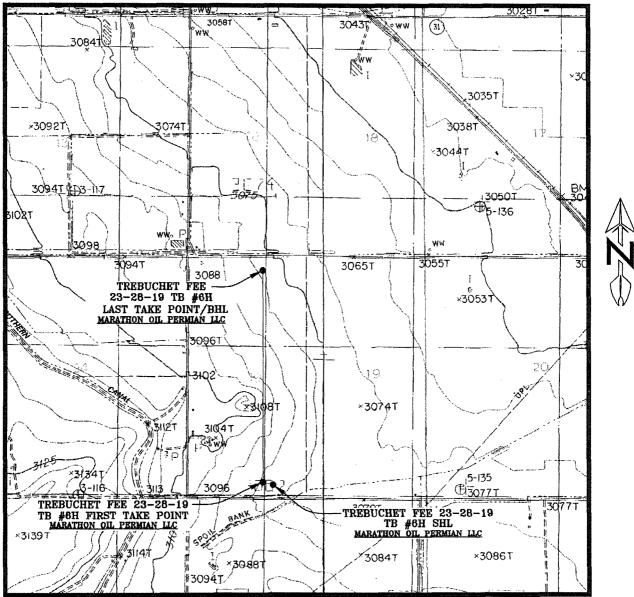

## LOCATION VERIFICATION MAP

SEC. 19 TWP. 23-S RGE. 28-E SURVEY: N.M.P.M. COUNTY: EDDY DESCRIPTION: 270' FSL & 1878' FWL ELEVATION: 3084' OPERATOR: MARATHON OIL PERMIAN LLC LEASE: TREBUCHET FEE 23-28-19 U.S.G.S. TOPOGRAPHIC MAP: OTIS, N.M. SCALE: 1" = 2000' CONTOUR INTERVAL = 5'

#### DIRECTIONS TO LOCATION:

FROM THE INTERSECTION OF U.S. HIGHWAY 62/WEST GREENE STREET AND U.S. 180 W./U.S. 62 W./S. CANAL STREET IN CARLSBAD, NEW MEXICO, TRAVEL SOUTH ON U.S. 62 W./S. CANAL STREET TOWARD W. TANSILL ST. FOR 2.0 MILES TO SLIGHT LEFT ONTO U.S.-285 SOUTH. TRAVEL SOUTH ON U.S.-285 SOUTH FOR 10.4 MILES TO JAYDERS ROAD/CO. ROAD 714 ON THE RIGHT. TRAVEL WEST ON JAYDERS ROAD FOR 1.6 MILES TO PROPOSED WELLS 270 FEET ON THE RIGHT.