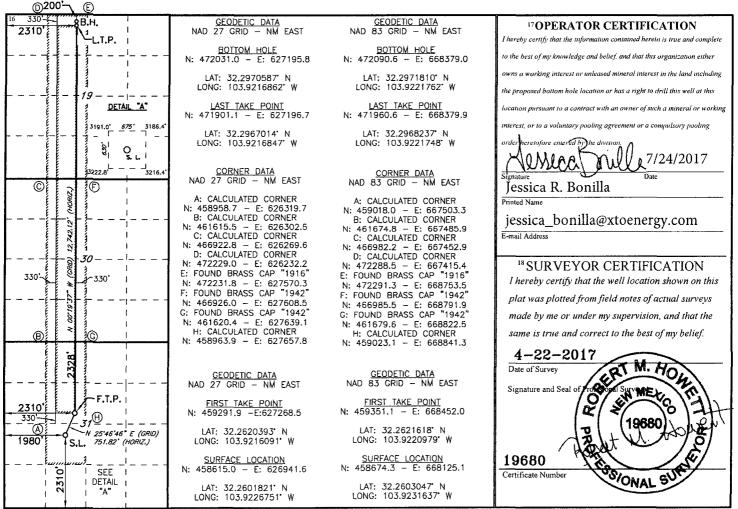

## WELL LOCATION AND ACREAGE DEDICATION PLAT

| <sup>1</sup> API Number<br>30-015-44344 |         |          |       |         | FORTY NINER RIDGE BONE SPRING, WEST |                                                 |               |                |                                               |  |
|-----------------------------------------|---------|----------|-------|---------|-------------------------------------|-------------------------------------------------|---------------|----------------|-----------------------------------------------|--|
| 4Property Co<br>31842                   |         |          |       | REM     |                                     | *Operator Name  **Operator Name  **ENERGY, INC. |               |                | 6 Well Number<br>904H<br>9 Elevation<br>3208' |  |
| 70GRID<br>005380                        |         |          |       | Х       |                                     |                                                 |               |                |                                               |  |
|                                         |         |          |       |         | <sup>10</sup> Surface               | Location                                        |               |                |                                               |  |
| UL or lot no.                           | Section | Township | Range | Lot Idn | Feet from the                       | North/South line                                | Feet From the | East/West line | County                                        |  |

North/South line Feet From the East/West line SOUTH WEST 30E 2310 1980 **EDDY** 

11 Bottom Hole Location If Different From Surface

| Bottom Hole Eccation in Different From Surface |            |              |               |           |               |                  |               |                |        |  |
|------------------------------------------------|------------|--------------|---------------|-----------|---------------|------------------|---------------|----------------|--------|--|
| UL or lot no.                                  | Section    | Township     | Range         | Lot Idn   | Feet from the | North/South line | Feet from the | East/West line | County |  |
| d                                              | 19         | 238          | 30E           |           | 200           | NORTH            | 2310          | WEST           | EDDY   |  |
| 12 Dedicated Acre 400                          | s 13 Joint | or Infill 14 | Consolidation | Code 15 ( | Order No.     |                  |               |                |        |  |