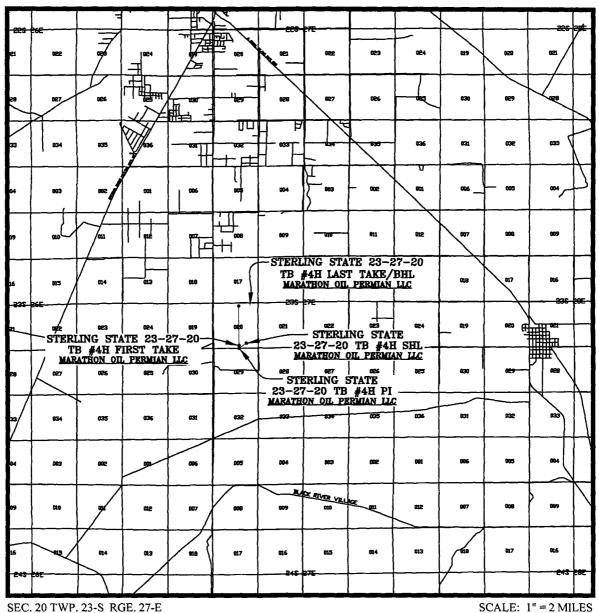

## **VICINITY MAP**

SEC. 20 TWP. 23-S RGE. 27-E

SURVEY: N.M.P.M. COUNTY: EDDY

DESCRIPTION: 603' FSL & 1462' FEL

ELEVATION: 3181'

OPERATOR: MARATHON OIL PERMIAN LLC

LEASE: STERLING STATE 23-27-20 U.S.G.S. TOPOGRAPHIC MAP: OTIS, N.M.