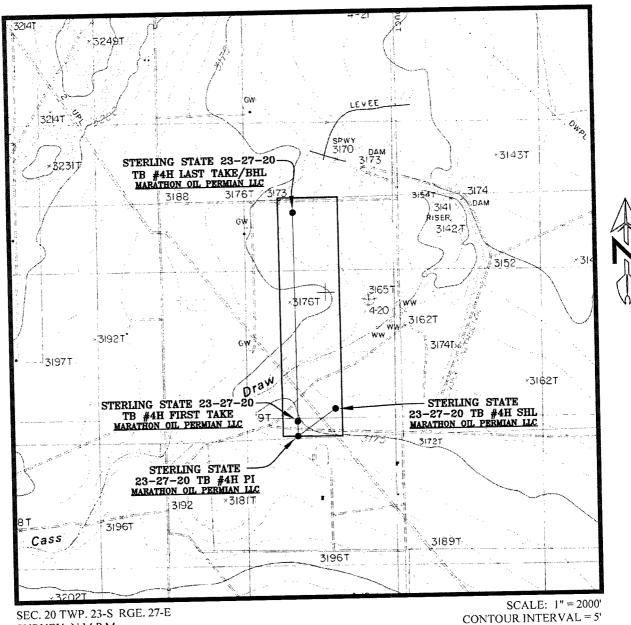

## LOCATION VERIFICATION MAP

SEC. 20 TWP. 23-S RGE. 27-E

SURVEY: N.M.P.M. COUNTY: EDDY

DESCRIPTION: 603' FSL & 1462' FEL

ELEVATION: 3181'

OPERATOR: MARATHON OIL PERMIAN LLC

LEASE: STERLING STATE 23-27-20 U.S.G.S. TOPOGRAPHIC MAP: OTIS, N.M.