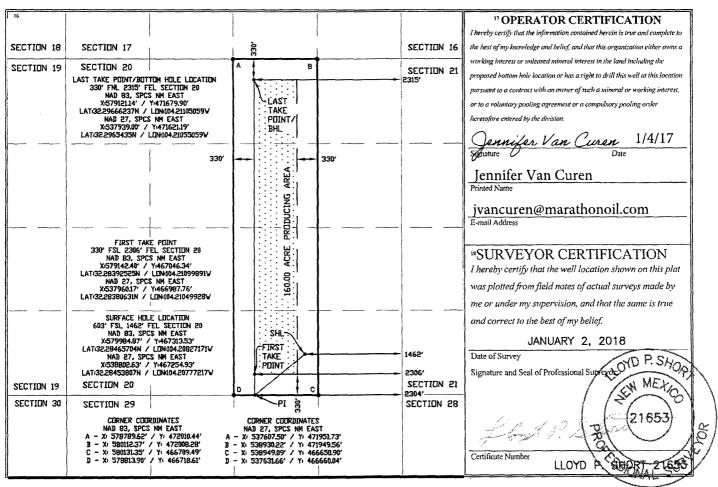

WELL LOCATION AND ACREAGE DEDICATION PL t API Number Pool Code 30.015-44619 CARLSBAD; BONE SPRING, SOUTH 9670 Property Code <sup>5</sup> Property Name **3205**44 STERLING STATE 23-27-20 TB 4H <sup>7</sup>OGRID №. 8 Operator Name 9 Elevation 372098 MARATHON OIL PERMIAN LLC 3181

|                                                  |             |             | т               |           | " Surface L   | <u> </u>         |               |                |        |
|--------------------------------------------------|-------------|-------------|-----------------|-----------|---------------|------------------|---------------|----------------|--------|
| UL or lot no.                                    | Section     | Township    | Range           | Lot Idn   | Feet from the | North/South line | Feet from the | East/West line | County |
| 0                                                | 20          | 23S         | 27E             |           | 603           | SOUTH            | 1462          | EAST           | EDDY   |
| " Bottom Hole Location If Different From Surface |             |             |                 |           |               |                  |               |                |        |
| UL or lot no.                                    | Section     | Township    | Range           | Lot Idn   | Feet from the | North/South line | Feet from the | East/West line | County |
| В                                                | 20          | 23S         | 27E             |           | 330           | NORTH            | 2315          | EAST           | EDDY   |
| 12 Dedicated Acres                               | 13 Joint or | Infill 14 C | Consolidation C | ode 15 Or | der No.       |                  |               |                |        |
| 160.00                                           |             |             |                 | ł         |               |                  |               |                |        |

No allowable will be assigned to this completion until all interests have been consolidated or a non-standard unit has been approved by the division.