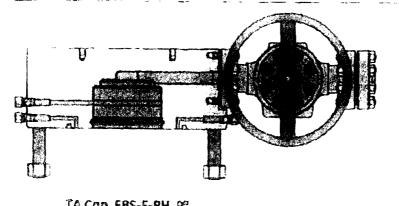

#### Surface Hole:

- 1. Drill 17-1/2" surface hole with fresh water to planned casing set depth with 10' rat hole.
- 2. Run casing as stated by approved APD, land out wellhead, and cement.
- 3. Dress out 13-5/8" 5M SH-2 wellhead and install/secure with temporary abandonment cap, and a pressure gauge will be installed. Reference image below *Part U 399984*
- 4. Skid to next well according to below "Drill Order" Repeat 1 through 3 until all six surface holes are drilled, cased and cemented

TA Cap, EBS-F-RH, 9° 13-5/8° 5M Part # 399984 - Rental