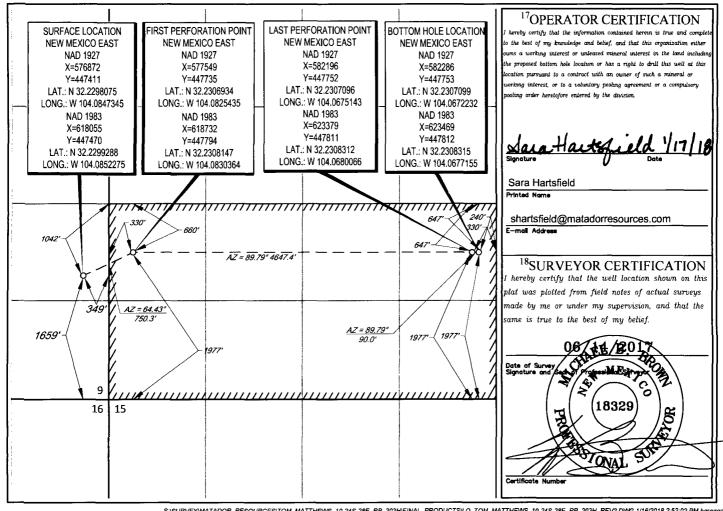

Sante Fe, NM 87505

JAN 1 8 2018 X AMENDED REPORT

WELL LOCATION AND ACREAGE DEDICATION RECEIVED <sup>1</sup>API Number PURPLE SAGE; WOLFCAMP (GAS) 30-015-44561 98220 Property Code Property Name Well Number 317853 TOM MATTHEWS 10-24S-28E RB #203H OGRID No. Operator Name <sup>9</sup>Elevation 228937 MATADOR PRODUCTION COMPANY 3016 <sup>10</sup>Surface Location UL or lot no. Township Feet from the North/South line Feet from th East/West line Lot Idr 1659' SOUTH 349' 24-S 28-E **EAST EDDY** Ι UL or lot no. North/South lin-Feet from the East/West lin County Section Township Lot Ide Feet from the 1977' SOUTH 240' 10 24-S 28-E EAST **EDDY** <sup>2</sup>Dedicated Acres <sup>3</sup>Joint or Infill Consolidation Code Order No. 319.88