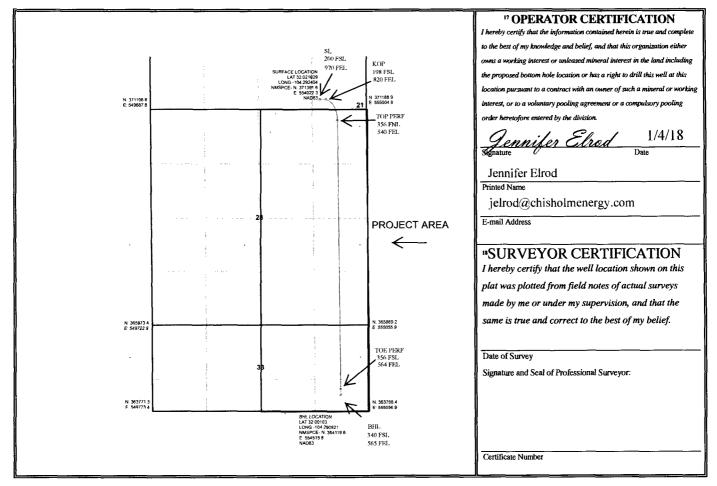

|                                                 | Vistrict I<br>625 N. French Dr., Hobbs, NM 88240<br>bone: (575) 393-6161 Fax: (575) 393-0720<br>Vistrict II<br>11 S. First St., Artesia, NM 88210<br>bone: (575) 748-1283 Fax: (575) 748-9720<br>Vistrict III<br>000 Rio Brazos Road, Aztec, NM 87410<br>hone: (505) 334-6178 Fax: (505) 334-6170<br>Vistrict IV<br>220 S. St. Francis Dr., Santa Fe, NM 87505<br>hone: (505) 476-3460 Fax: (505) 476-3462 |                            |                 |                                                         | State of New Mexico Form C-102<br>Energy, Minerals & Natural Resources Department OIL CONSERVATION DIVISION<br>1220 South St. Francis Dr.<br>Santa Fe, NM 87505 JAN 22 2018 District Office<br>ELL LOCATION AND ACREAGE DEDICATION PLAT |                            |                           |                      |                                |                                |                |
|-------------------------------------------------|------------------------------------------------------------------------------------------------------------------------------------------------------------------------------------------------------------------------------------------------------------------------------------------------------------------------------------------------------------------------------------------------------------|----------------------------|-----------------|---------------------------------------------------------|-----------------------------------------------------------------------------------------------------------------------------------------------------------------------------------------------------------------------------------------|----------------------------|---------------------------|----------------------|--------------------------------|--------------------------------|----------------|
|                                                 | <sup>1</sup> A                                                                                                                                                                                                                                                                                                                                                                                             |                            |                 | <sup>2</sup> Pool Code                                  |                                                                                                                                                                                                                                         | <sup>5</sup> Property Name |                           |                      |                                | <u> </u>                       |                |
|                                                 | 30-015                                                                                                                                                                                                                                                                                                                                                                                                     |                            | 9               | 8220                                                    |                                                                                                                                                                                                                                         | PURPLE SAGE;WOLFCAMP       |                           |                      |                                |                                |                |
|                                                 | <sup>4</sup> Property C                                                                                                                                                                                                                                                                                                                                                                                    | <sup>4</sup> Property Code |                 |                                                         | <sup>5</sup> Property Name<br>COTTONWOOD 28-33 FED COM WCA                                                                                                                                                                              |                            |                           |                      |                                | <sup>6</sup> Well Number<br>4H |                |
|                                                 | <sup>7</sup> OGRID N<br>372137                                                                                                                                                                                                                                                                                                                                                                             | CHIS                       | SHOLM EN        | <sup>8</sup> Operator Name<br>DLM ENERGY OPERATING, LLC |                                                                                                                                                                                                                                         |                            |                           |                      | <sup>9</sup> Elevation<br>3384 |                                |                |
| <sup>10</sup> Surface Location                  |                                                                                                                                                                                                                                                                                                                                                                                                            |                            |                 |                                                         |                                                                                                                                                                                                                                         |                            |                           |                      |                                |                                |                |
|                                                 | UL or lot no.<br>P                                                                                                                                                                                                                                                                                                                                                                                         | Section<br>21              | Township<br>26S | Range<br>26E                                            | Lot Idn                                                                                                                                                                                                                                 | Feet from the 200          | e North/South line<br>FSL | Feet from the<br>970 | East/W<br>FEL                  |                                | County<br>EDDY |
| "Bottom Hole Location If Different From Surface |                                                                                                                                                                                                                                                                                                                                                                                                            |                            |                 |                                                         |                                                                                                                                                                                                                                         |                            |                           |                      |                                |                                |                |
| Ķ                                               | UL or lot no. Section<br>LOT 1 33                                                                                                                                                                                                                                                                                                                                                                          |                            | Township<br>26S | Range<br>26E                                            |                                                                                                                                                                                                                                         |                            | e North/South line<br>FSL | Feet from the 565    | East/West line<br>FEL          |                                | County<br>EDDY |
|                                                 | <sup>12</sup> Dedicated Acres<br>447.94                                                                                                                                                                                                                                                                                                                                                                    | <sup>13</sup> Joint o      | r Infil)        | Consolidation (                                         | Code <sup>15</sup> Or                                                                                                                                                                                                                   | der No.                    | J                         | <u></u>              |                                |                                |                |