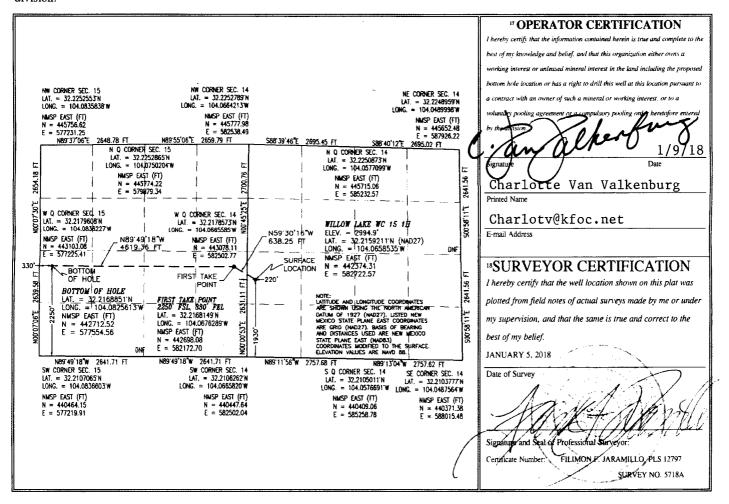

## WELL LOCATION AND ACREAGE DEDICATION PLAT

| <sup>1</sup> API Number    |              | <sup>2</sup> Pool Code <sup>3</sup> Pool Name |                          |     |  |  |
|----------------------------|--------------|-----------------------------------------------|--------------------------|-----|--|--|
| 30-015-43                  | 30-015-43990 |                                               | Purple Sage - Wolfcamp ( | Gas |  |  |
| <sup>4</sup> Property Code |              | <sup>5</sup> Property Name                    |                          |     |  |  |
| 317154                     |              | 1H                                            |                          |     |  |  |
| OGRID No.                  |              | <sup>8</sup> Operator Name                    |                          |     |  |  |
| 12361                      |              | KAISER-FRANCIS OIL COMPANY                    |                          |     |  |  |

<sup>10</sup> Surface Location

| UL or lot no. | Section | Township | Range | Lot Idn | Feet from the | North/South line | Feet from the | East/West line | County |
|---------------|---------|----------|-------|---------|---------------|------------------|---------------|----------------|--------|
| L             | 14      | 24 S     | 28 E  |         | 1930          | SOUTH            | 220           | WEST           | EDDY   |

" Rottom Hole Location If Different From Surface

| Bottom Hole Eccution in Different From Surface                           |         |          |       |         |               |                  |               |                |        |
|--------------------------------------------------------------------------|---------|----------|-------|---------|---------------|------------------|---------------|----------------|--------|
| UL or lot no.                                                            | Section | Township | Range | Lot Idn | Feet from the | North/South line | Feet from the | East/West line | County |
| L                                                                        | 15      | 24 S     | 28 E  |         | 2250          | SOUTH            | 330           | WEST           | EDDY   |
| 12 Dedicated Acres 13 Joint or Infill 14 Consolidation Code 15 Order No. |         |          |       |         |               |                  |               |                |        |
| 320                                                                      |         |          |       |         |               |                  |               |                |        |