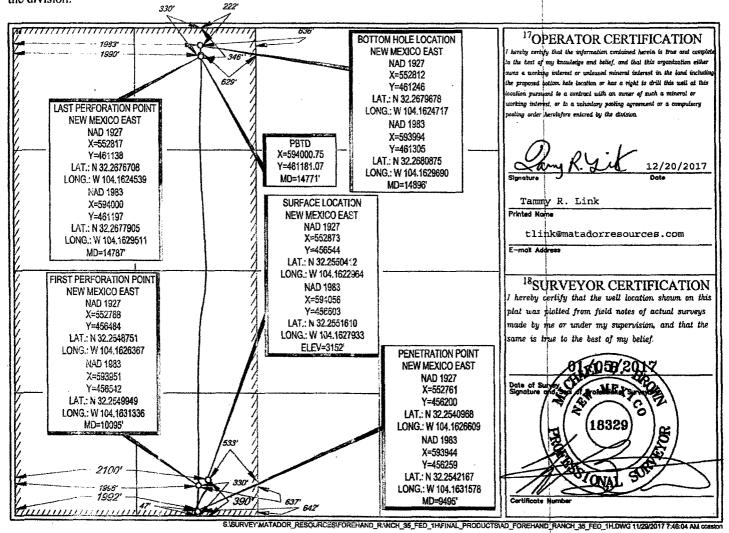

FORM C-102
Revised August 1, 2011
Submit one copy to appropriate
District Office

\_\_\_ AMENDED REPORT

WELL LOCATION AND ACREAGE DEDICATION PLAT

|                                         |             |             | EDD DO                          |                       | MIN MUIN      | LAGE DEDICA      | Pool Nam                                                                                                                                                                                                                                                                                                                                                                                                                                                                                                                                                                                                                                                                                                                                                                                                                                                                                                                                                                                                                                                                                                                                                                                                                                                                                                                                                                                                                                                                                                                                                                                                                                                                                                                                                                                                                                                                                                                                                                                                                                                                                                                       |                |        |  |
|-----------------------------------------|-------------|-------------|---------------------------------|-----------------------|---------------|------------------|--------------------------------------------------------------------------------------------------------------------------------------------------------------------------------------------------------------------------------------------------------------------------------------------------------------------------------------------------------------------------------------------------------------------------------------------------------------------------------------------------------------------------------------------------------------------------------------------------------------------------------------------------------------------------------------------------------------------------------------------------------------------------------------------------------------------------------------------------------------------------------------------------------------------------------------------------------------------------------------------------------------------------------------------------------------------------------------------------------------------------------------------------------------------------------------------------------------------------------------------------------------------------------------------------------------------------------------------------------------------------------------------------------------------------------------------------------------------------------------------------------------------------------------------------------------------------------------------------------------------------------------------------------------------------------------------------------------------------------------------------------------------------------------------------------------------------------------------------------------------------------------------------------------------------------------------------------------------------------------------------------------------------------------------------------------------------------------------------------------------------------|----------------|--------|--|
| <sup>1</sup> API Number<br>30-015-43490 |             |             | <sup>2</sup> Pool Code<br>98220 |                       | Purple Sage;  | e `              | •                                                                                                                                                                                                                                                                                                                                                                                                                                                                                                                                                                                                                                                                                                                                                                                                                                                                                                                                                                                                                                                                                                                                                                                                                                                                                                                                                                                                                                                                                                                                                                                                                                                                                                                                                                                                                                                                                                                                                                                                                                                                                                                              |                |        |  |
| Property Code                           |             |             | 1                               | 5Property Name        |               |                  |                                                                                                                                                                                                                                                                                                                                                                                                                                                                                                                                                                                                                                                                                                                                                                                                                                                                                                                                                                                                                                                                                                                                                                                                                                                                                                                                                                                                                                                                                                                                                                                                                                                                                                                                                                                                                                                                                                                                                                                                                                                                                                                                | Well Number    |        |  |
| 317408                                  |             |             | FOREHAND RANCH 35 FED           |                       |               |                  | #1H                                                                                                                                                                                                                                                                                                                                                                                                                                                                                                                                                                                                                                                                                                                                                                                                                                                                                                                                                                                                                                                                                                                                                                                                                                                                                                                                                                                                                                                                                                                                                                                                                                                                                                                                                                                                                                                                                                                                                                                                                                                                                                                            |                |        |  |
| OGRID No. Operator Name                 |             |             |                                 |                       | ame           |                  | 9E                                                                                                                                                                                                                                                                                                                                                                                                                                                                                                                                                                                                                                                                                                                                                                                                                                                                                                                                                                                                                                                                                                                                                                                                                                                                                                                                                                                                                                                                                                                                                                                                                                                                                                                                                                                                                                                                                                                                                                                                                                                                                                                             | levation       |        |  |
| 2289                                    |             | M           | MATADOR PRODUCTION COMPANY      |                       |               |                  | 3152'                                                                                                                                                                                                                                                                                                                                                                                                                                                                                                                                                                                                                                                                                                                                                                                                                                                                                                                                                                                                                                                                                                                                                                                                                                                                                                                                                                                                                                                                                                                                                                                                                                                                                                                                                                                                                                                                                                                                                                                                                                                                                                                          |                |        |  |
|                                         |             |             |                                 |                       | 10 Surface Lo | cation           |                                                                                                                                                                                                                                                                                                                                                                                                                                                                                                                                                                                                                                                                                                                                                                                                                                                                                                                                                                                                                                                                                                                                                                                                                                                                                                                                                                                                                                                                                                                                                                                                                                                                                                                                                                                                                                                                                                                                                                                                                                                                                                                                |                |        |  |
| UL or lot no.                           | Section     | Township    | Range                           | Lot Idn               | Feet from the | North/South line | Feet from the                                                                                                                                                                                                                                                                                                                                                                                                                                                                                                                                                                                                                                                                                                                                                                                                                                                                                                                                                                                                                                                                                                                                                                                                                                                                                                                                                                                                                                                                                                                                                                                                                                                                                                                                                                                                                                                                                                                                                                                                                                                                                                                  | East/West line | County |  |
| N                                       | 35          | 23-S        | 27-E                            |                       | 390'          | SOUTH            | 2100'                                                                                                                                                                                                                                                                                                                                                                                                                                                                                                                                                                                                                                                                                                                                                                                                                                                                                                                                                                                                                                                                                                                                                                                                                                                                                                                                                                                                                                                                                                                                                                                                                                                                                                                                                                                                                                                                                                                                                                                                                                                                                                                          | WEST           | EDDY   |  |
|                                         |             | I s         | 1 2 1                           | *****                 |               | North/South line | Feet from the                                                                                                                                                                                                                                                                                                                                                                                                                                                                                                                                                                                                                                                                                                                                                                                                                                                                                                                                                                                                                                                                                                                                                                                                                                                                                                                                                                                                                                                                                                                                                                                                                                                                                                                                                                                                                                                                                                                                                                                                                                                                                                                  | East/West line | County |  |
| UL or lot no.                           | ,           | Township    | Range                           | Lot ldn               | Feet from the |                  | . I                                                                                                                                                                                                                                                                                                                                                                                                                                                                                                                                                                                                                                                                                                                                                                                                                                                                                                                                                                                                                                                                                                                                                                                                                                                                                                                                                                                                                                                                                                                                                                                                                                                                                                                                                                                                                                                                                                                                                                                                                                                                                                                            | 1              | •      |  |
| С                                       | 35          | 23-S        | 27-E                            | -                     | 222'          | NORTH            | 1983'                                                                                                                                                                                                                                                                                                                                                                                                                                                                                                                                                                                                                                                                                                                                                                                                                                                                                                                                                                                                                                                                                                                                                                                                                                                                                                                                                                                                                                                                                                                                                                                                                                                                                                                                                                                                                                                                                                                                                                                                                                                                                                                          | WEST           | EDDY   |  |
| Dedicated Acres 320.92                  | BJoint or 1 | Infill 14Co | onsolidation Code               | e <sup>15</sup> Order | No.           |                  | a de la companya de l |                |        |  |

No allowable will be assigned to this completion until all interests have been consolidated or a non-standard unit has been approved by the division.