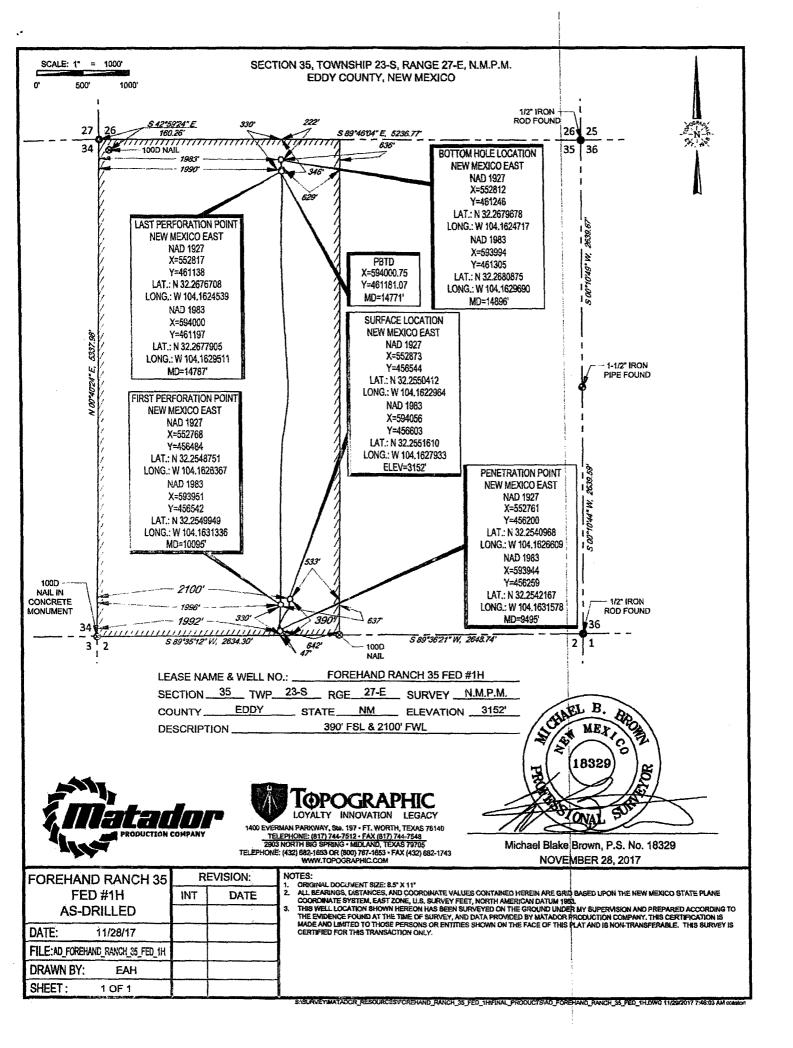

FORM C-102
Revised August 1, 2011
Submit one copy to appropriate
District Office

\_\_\_ AMENDED REPORT

WELL LOCATION AND ACREAGE DEDICATION PLAT

|                                         |             |             | EDD DO                          |                       | MIN MUIN      | LAGE DEDICA      | Pool Nam                                                                                                                                                                                                                                                                                                                                                                                                                                                                                                                                                                                                                                                                                                                                                                                                                                                                                                                                                                                                                                                                                                                                                                                                                                                                                                                                                                                                                                                                                                                                                                                                                                                                                                                                                                                                                                                                                                                                                                                                                                                                                                                       |                |        |  |
|-----------------------------------------|-------------|-------------|---------------------------------|-----------------------|---------------|------------------|--------------------------------------------------------------------------------------------------------------------------------------------------------------------------------------------------------------------------------------------------------------------------------------------------------------------------------------------------------------------------------------------------------------------------------------------------------------------------------------------------------------------------------------------------------------------------------------------------------------------------------------------------------------------------------------------------------------------------------------------------------------------------------------------------------------------------------------------------------------------------------------------------------------------------------------------------------------------------------------------------------------------------------------------------------------------------------------------------------------------------------------------------------------------------------------------------------------------------------------------------------------------------------------------------------------------------------------------------------------------------------------------------------------------------------------------------------------------------------------------------------------------------------------------------------------------------------------------------------------------------------------------------------------------------------------------------------------------------------------------------------------------------------------------------------------------------------------------------------------------------------------------------------------------------------------------------------------------------------------------------------------------------------------------------------------------------------------------------------------------------------|----------------|--------|--|
| <sup>1</sup> API Number<br>30-015-43490 |             |             | <sup>2</sup> Pool Code<br>98220 |                       | Purple Sage;  | e `              | •                                                                                                                                                                                                                                                                                                                                                                                                                                                                                                                                                                                                                                                                                                                                                                                                                                                                                                                                                                                                                                                                                                                                                                                                                                                                                                                                                                                                                                                                                                                                                                                                                                                                                                                                                                                                                                                                                                                                                                                                                                                                                                                              |                |        |  |
| Property Code                           |             |             | 1                               | 5Property Name        |               |                  |                                                                                                                                                                                                                                                                                                                                                                                                                                                                                                                                                                                                                                                                                                                                                                                                                                                                                                                                                                                                                                                                                                                                                                                                                                                                                                                                                                                                                                                                                                                                                                                                                                                                                                                                                                                                                                                                                                                                                                                                                                                                                                                                | Well Number    |        |  |
| 317408                                  |             |             | FOREHAND RANCH 35 FED           |                       |               |                  | #1H                                                                                                                                                                                                                                                                                                                                                                                                                                                                                                                                                                                                                                                                                                                                                                                                                                                                                                                                                                                                                                                                                                                                                                                                                                                                                                                                                                                                                                                                                                                                                                                                                                                                                                                                                                                                                                                                                                                                                                                                                                                                                                                            |                |        |  |
| OGRID No. Operator Name                 |             |             |                                 |                       | ame           |                  | 9E                                                                                                                                                                                                                                                                                                                                                                                                                                                                                                                                                                                                                                                                                                                                                                                                                                                                                                                                                                                                                                                                                                                                                                                                                                                                                                                                                                                                                                                                                                                                                                                                                                                                                                                                                                                                                                                                                                                                                                                                                                                                                                                             | levation       |        |  |
| 2289                                    |             | M           | MATADOR PRODUCTION COMPANY      |                       |               |                  | 3152'                                                                                                                                                                                                                                                                                                                                                                                                                                                                                                                                                                                                                                                                                                                                                                                                                                                                                                                                                                                                                                                                                                                                                                                                                                                                                                                                                                                                                                                                                                                                                                                                                                                                                                                                                                                                                                                                                                                                                                                                                                                                                                                          |                |        |  |
|                                         |             |             |                                 |                       | 10 Surface Lo | cation           |                                                                                                                                                                                                                                                                                                                                                                                                                                                                                                                                                                                                                                                                                                                                                                                                                                                                                                                                                                                                                                                                                                                                                                                                                                                                                                                                                                                                                                                                                                                                                                                                                                                                                                                                                                                                                                                                                                                                                                                                                                                                                                                                |                |        |  |
| UL or lot no.                           | Section     | Township    | Range                           | Lot Idn               | Feet from the | North/South line | Feet from the                                                                                                                                                                                                                                                                                                                                                                                                                                                                                                                                                                                                                                                                                                                                                                                                                                                                                                                                                                                                                                                                                                                                                                                                                                                                                                                                                                                                                                                                                                                                                                                                                                                                                                                                                                                                                                                                                                                                                                                                                                                                                                                  | East/West line | County |  |
| N                                       | 35          | 23-S        | 27-E                            |                       | 390'          | SOUTH            | 2100'                                                                                                                                                                                                                                                                                                                                                                                                                                                                                                                                                                                                                                                                                                                                                                                                                                                                                                                                                                                                                                                                                                                                                                                                                                                                                                                                                                                                                                                                                                                                                                                                                                                                                                                                                                                                                                                                                                                                                                                                                                                                                                                          | WEST           | EDDY   |  |
|                                         |             | I s         | 1 2 1                           | *****                 |               | North/South line | Feet from the                                                                                                                                                                                                                                                                                                                                                                                                                                                                                                                                                                                                                                                                                                                                                                                                                                                                                                                                                                                                                                                                                                                                                                                                                                                                                                                                                                                                                                                                                                                                                                                                                                                                                                                                                                                                                                                                                                                                                                                                                                                                                                                  | East/West line | County |  |
| UL or lot no.                           | ,           | Township    | Range                           | Lot ldn               | Feet from the |                  | . I                                                                                                                                                                                                                                                                                                                                                                                                                                                                                                                                                                                                                                                                                                                                                                                                                                                                                                                                                                                                                                                                                                                                                                                                                                                                                                                                                                                                                                                                                                                                                                                                                                                                                                                                                                                                                                                                                                                                                                                                                                                                                                                            | 1              | •      |  |
| С                                       | 35          | 23-S        | 27-E                            | -                     | 222'          | NORTH            | 1983'                                                                                                                                                                                                                                                                                                                                                                                                                                                                                                                                                                                                                                                                                                                                                                                                                                                                                                                                                                                                                                                                                                                                                                                                                                                                                                                                                                                                                                                                                                                                                                                                                                                                                                                                                                                                                                                                                                                                                                                                                                                                                                                          | WEST           | EDDY   |  |
| Dedicated Acres 320.92                  | BJoint or 1 | Infill 14Co | onsolidation Code               | e <sup>15</sup> Order | No.           |                  | a de la companya de l |                |        |  |

No allowable will be assigned to this completion until all interests have been consolidated or a non-standard unit has been approved by the division.