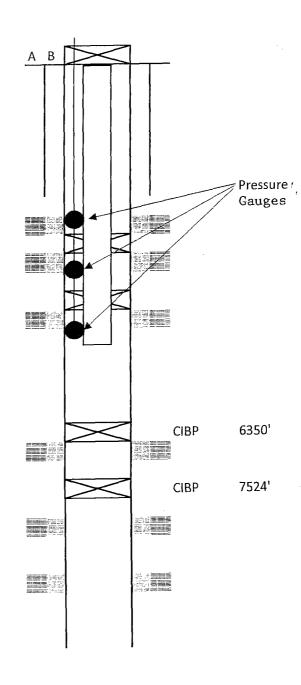

| Submit 1 Copy To Appropriate District Office                                                                                                                                                                                                                                     | Energy, Minerals and Natural Resources  Or., Hobbs, NM 88240 Or., Hobbs, |                                 | Form C-103                                           |                        |
|----------------------------------------------------------------------------------------------------------------------------------------------------------------------------------------------------------------------------------------------------------------------------------|--------------------------------------------------------------------------------------------------------------------------------------------------------------------------------------------------------------------------------------------------------------------------------------------------------------------------------------------------------------------------------------------------------------------------------------------------------------------------------------------------------------------------------------------------------------------------------------------------------------------------------------------------------------------------------------------------------------------------------------------------------------------------------------------------------------------------------------------------------------------------------------------------------------------------------------------------------------------------------------------------------------------------------------------------------------------------------------------------------------------------------------------------------------------------------------------------------------------------------------------------------------------------------------------------------------------------------------------------------------------------------------------------------------------------------------------------------------------------------------------------------------------------------------------------------------------------------------------------------------------------------------------------------------------------------------------------------------------------------------------------------------------------------------------------------------------------------------------------------------------------------------------------------------------------------------------------------------------------------------------------------------------------------------------------------------------------------------------------------------------------------|---------------------------------|------------------------------------------------------|------------------------|
| <u>District 1</u> – (575) 393-6161<br>1625 N. French Dr., Hobbs, NM 88240                                                                                                                                                                                                        |                                                                                                                                                                                                                                                                                                                                                                                                                                                                                                                                                                                                                                                                                                                                                                                                                                                                                                                                                                                                                                                                                                                                                                                                                                                                                                                                                                                                                                                                                                                                                                                                                                                                                                                                                                                                                                                                                                                                                                                                                                                                                                                                |                                 | Revised July 18, 2013 WELL API NO.                   |                        |
| <u>District II</u> – (575) 748-1283<br>811 S. First St., Artesia, NM 88210                                                                                                                                                                                                       |                                                                                                                                                                                                                                                                                                                                                                                                                                                                                                                                                                                                                                                                                                                                                                                                                                                                                                                                                                                                                                                                                                                                                                                                                                                                                                                                                                                                                                                                                                                                                                                                                                                                                                                                                                                                                                                                                                                                                                                                                                                                                                                                |                                 | 30-015-26623<br>5. Indicate Type of Le               | ase                    |
| <u>District III</u> – (505) 334-6178<br>1000 Rio Brazos Rd., Aztec, NM 87410                                                                                                                                                                                                     |                                                                                                                                                                                                                                                                                                                                                                                                                                                                                                                                                                                                                                                                                                                                                                                                                                                                                                                                                                                                                                                                                                                                                                                                                                                                                                                                                                                                                                                                                                                                                                                                                                                                                                                                                                                                                                                                                                                                                                                                                                                                                                                                |                                 | STATE FEE                                            |                        |
| <u>District IV</u> – (505) 476-3460<br>1220 S. St. Francis Dr., Santa Fe, NM<br>87505                                                                                                                                                                                            |                                                                                                                                                                                                                                                                                                                                                                                                                                                                                                                                                                                                                                                                                                                                                                                                                                                                                                                                                                                                                                                                                                                                                                                                                                                                                                                                                                                                                                                                                                                                                                                                                                                                                                                                                                                                                                                                                                                                                                                                                                                                                                                                |                                 | 6. State Oil & Gas Lease No.<br>K-6385               |                        |
| SUNDRY NOTICES AND REPORTS ON WELLS  (DO NOT USE THIS FORM FOR PROPOSALS TO DRILL OR TO DEEPEN OR PLUG BACK TO A DIFFERENT RESERVOIR. USE "APPLICATION FOR PERMIT" (FORM C-101) FOR SUCH PROPOSALS.)  1. Time of Well. Oil Well. Many Con Well. Discount of them.                |                                                                                                                                                                                                                                                                                                                                                                                                                                                                                                                                                                                                                                                                                                                                                                                                                                                                                                                                                                                                                                                                                                                                                                                                                                                                                                                                                                                                                                                                                                                                                                                                                                                                                                                                                                                                                                                                                                                                                                                                                                                                                                                                |                                 | 7. Lease Name or Unit Agreement Name Dee 36 SE State |                        |
|                                                                                                                                                                                                                                                                                  |                                                                                                                                                                                                                                                                                                                                                                                                                                                                                                                                                                                                                                                                                                                                                                                                                                                                                                                                                                                                                                                                                                                                                                                                                                                                                                                                                                                                                                                                                                                                                                                                                                                                                                                                                                                                                                                                                                                                                                                                                                                                                                                                | K SUCH                          | 8. Well Number 3                                     |                        |
| <ol> <li>Type of Well: Oil Well</li></ol>                                                                                                                                                                                                                                        |                                                                                                                                                                                                                                                                                                                                                                                                                                                                                                                                                                                                                                                                                                                                                                                                                                                                                                                                                                                                                                                                                                                                                                                                                                                                                                                                                                                                                                                                                                                                                                                                                                                                                                                                                                                                                                                                                                                                                                                                                                                                                                                                |                                 | 9. OGRID Number                                      |                        |
| EOG Y Resources, Inc.                                                                                                                                                                                                                                                            |                                                                                                                                                                                                                                                                                                                                                                                                                                                                                                                                                                                                                                                                                                                                                                                                                                                                                                                                                                                                                                                                                                                                                                                                                                                                                                                                                                                                                                                                                                                                                                                                                                                                                                                                                                                                                                                                                                                                                                                                                                                                                                                                |                                 | 025575<br>10. Pool name or Wildcat                   |                        |
| 3. Address of Operator 104 South Fourth Street, Artesia,                                                                                                                                                                                                                         | NM 88210                                                                                                                                                                                                                                                                                                                                                                                                                                                                                                                                                                                                                                                                                                                                                                                                                                                                                                                                                                                                                                                                                                                                                                                                                                                                                                                                                                                                                                                                                                                                                                                                                                                                                                                                                                                                                                                                                                                                                                                                                                                                                                                       |                                 | Canyon; Wolfcamp                                     | 8450                   |
| 4. Well Location                                                                                                                                                                                                                                                                 |                                                                                                                                                                                                                                                                                                                                                                                                                                                                                                                                                                                                                                                                                                                                                                                                                                                                                                                                                                                                                                                                                                                                                                                                                                                                                                                                                                                                                                                                                                                                                                                                                                                                                                                                                                                                                                                                                                                                                                                                                                                                                                                                |                                 |                                                      |                        |
| Unit Letter J :                                                                                                                                                                                                                                                                  | 1650 feet from the South                                                                                                                                                                                                                                                                                                                                                                                                                                                                                                                                                                                                                                                                                                                                                                                                                                                                                                                                                                                                                                                                                                                                                                                                                                                                                                                                                                                                                                                                                                                                                                                                                                                                                                                                                                                                                                                                                                                                                                                                                                                                                                       |                                 | 980 feet from the                                    | East line              |
| Section 36 Township 19S Range 24E NMPM Eddy County  11. Elevation (Show whether DR, RKB, RT, GR, etc.)                                                                                                                                                                           |                                                                                                                                                                                                                                                                                                                                                                                                                                                                                                                                                                                                                                                                                                                                                                                                                                                                                                                                                                                                                                                                                                                                                                                                                                                                                                                                                                                                                                                                                                                                                                                                                                                                                                                                                                                                                                                                                                                                                                                                                                                                                                                                |                                 |                                                      |                        |
| 3603' GR                                                                                                                                                                                                                                                                         |                                                                                                                                                                                                                                                                                                                                                                                                                                                                                                                                                                                                                                                                                                                                                                                                                                                                                                                                                                                                                                                                                                                                                                                                                                                                                                                                                                                                                                                                                                                                                                                                                                                                                                                                                                                                                                                                                                                                                                                                                                                                                                                                |                                 |                                                      |                        |
| 12. Check Appropriate Box to Indicate Nature of Notice, Report or Other Data                                                                                                                                                                                                     |                                                                                                                                                                                                                                                                                                                                                                                                                                                                                                                                                                                                                                                                                                                                                                                                                                                                                                                                                                                                                                                                                                                                                                                                                                                                                                                                                                                                                                                                                                                                                                                                                                                                                                                                                                                                                                                                                                                                                                                                                                                                                                                                |                                 |                                                      |                        |
| NOTICE OF INTENTION TO: SUBSEQUENT REPORT OF:                                                                                                                                                                                                                                    |                                                                                                                                                                                                                                                                                                                                                                                                                                                                                                                                                                                                                                                                                                                                                                                                                                                                                                                                                                                                                                                                                                                                                                                                                                                                                                                                                                                                                                                                                                                                                                                                                                                                                                                                                                                                                                                                                                                                                                                                                                                                                                                                |                                 |                                                      |                        |
| PERFORM REMEDIAL WORK   PLUG AND ABANDON   REMEDIAL WORK   ALTERING CASING                                                                                                                                                                                                       |                                                                                                                                                                                                                                                                                                                                                                                                                                                                                                                                                                                                                                                                                                                                                                                                                                                                                                                                                                                                                                                                                                                                                                                                                                                                                                                                                                                                                                                                                                                                                                                                                                                                                                                                                                                                                                                                                                                                                                                                                                                                                                                                |                                 |                                                      |                        |
| TEMPORARILY ABANDON                                                                                                                                                                                                                                                              |                                                                                                                                                                                                                                                                                                                                                                                                                                                                                                                                                                                                                                                                                                                                                                                                                                                                                                                                                                                                                                                                                                                                                                                                                                                                                                                                                                                                                                                                                                                                                                                                                                                                                                                                                                                                                                                                                                                                                                                                                                                                                                                                |                                 |                                                      |                        |
| PULL OR ALTER CASING                                                                                                                                                                                                                                                             |                                                                                                                                                                                                                                                                                                                                                                                                                                                                                                                                                                                                                                                                                                                                                                                                                                                                                                                                                                                                                                                                                                                                                                                                                                                                                                                                                                                                                                                                                                                                                                                                                                                                                                                                                                                                                                                                                                                                                                                                                                                                                                                                |                                 |                                                      |                        |
| CLOSED-LOOP SYSTEM                                                                                                                                                                                                                                                               |                                                                                                                                                                                                                                                                                                                                                                                                                                                                                                                                                                                                                                                                                                                                                                                                                                                                                                                                                                                                                                                                                                                                                                                                                                                                                                                                                                                                                                                                                                                                                                                                                                                                                                                                                                                                                                                                                                                                                                                                                                                                                                                                | OTHER                           |                                                      |                        |
|                                                                                                                                                                                                                                                                                  | to pressure monitor well  pleted operations. (Clearly state all personal points)                                                                                                                                                                                                                                                                                                                                                                                                                                                                                                                                                                                                                                                                                                                                                                                                                                                                                                                                                                                                                                                                                                                                                                                                                                                                                                                                                                                                                                                                                                                                                                                                                                                                                                                                                                                                                                                                                                                                                                                                                                               | OTHER:<br>ertinent details, and | give pertinent dates, inc                            | cluding estimated date |
| of starting any proposed work). SEE RULE 19.15.7.14 NMAC. For Multiple Completions: Attach wellbore diagram of proposed completion or recompletion.                                                                                                                              |                                                                                                                                                                                                                                                                                                                                                                                                                                                                                                                                                                                                                                                                                                                                                                                                                                                                                                                                                                                                                                                                                                                                                                                                                                                                                                                                                                                                                                                                                                                                                                                                                                                                                                                                                                                                                                                                                                                                                                                                                                                                                                                                |                                 |                                                      |                        |
| EOG Y Resources, Inc. plans to convert this well to a pressure monitor well as follows:  NM OIL CONSERVATION ARTESIA DISTRICT                                                                                                                                                    |                                                                                                                                                                                                                                                                                                                                                                                                                                                                                                                                                                                                                                                                                                                                                                                                                                                                                                                                                                                                                                                                                                                                                                                                                                                                                                                                                                                                                                                                                                                                                                                                                                                                                                                                                                                                                                                                                                                                                                                                                                                                                                                                |                                 |                                                      |                        |
| 1. MIRU all safety equipment as needed. POOH with production equipment.                                                                                                                                                                                                          |                                                                                                                                                                                                                                                                                                                                                                                                                                                                                                                                                                                                                                                                                                                                                                                                                                                                                                                                                                                                                                                                                                                                                                                                                                                                                                                                                                                                                                                                                                                                                                                                                                                                                                                                                                                                                                                                                                                                                                                                                                                                                                                                |                                 |                                                      |                        |
| 1. MIRU all safety equipment as needed. POOH with production equipment.  2. Run CBL from 4500' to surface to confirm cement integrity.  3. Set a CIBP at 6350', 100' above current perforations.  4. Perforate 2310'-2320' 6 spf ½" holes.  25 sx Care-1 (class C) work RECEIVED |                                                                                                                                                                                                                                                                                                                                                                                                                                                                                                                                                                                                                                                                                                                                                                                                                                                                                                                                                                                                                                                                                                                                                                                                                                                                                                                                                                                                                                                                                                                                                                                                                                                                                                                                                                                                                                                                                                                                                                                                                                                                                                                                |                                 |                                                      |                        |
| 4. Perforate 2310'-2320' 6 spf ½" holes.                                                                                                                                                                                                                                         |                                                                                                                                                                                                                                                                                                                                                                                                                                                                                                                                                                                                                                                                                                                                                                                                                                                                                                                                                                                                                                                                                                                                                                                                                                                                                                                                                                                                                                                                                                                                                                                                                                                                                                                                                                                                                                                                                                                                                                                                                                                                                                                                |                                 |                                                      |                        |
| <ul> <li>5. Perforate 2450'-2460' 6 spf ½" holes.</li> <li>6. Perforate 2720'-2730' 6 spf ½" holes.</li> </ul>                                                                                                                                                                   |                                                                                                                                                                                                                                                                                                                                                                                                                                                                                                                                                                                                                                                                                                                                                                                                                                                                                                                                                                                                                                                                                                                                                                                                                                                                                                                                                                                                                                                                                                                                                                                                                                                                                                                                                                                                                                                                                                                                                                                                                                                                                                                                |                                 |                                                      |                        |
| 7. RIH with tubing with sensor/packer array. Isolate and pressure monitor each set of perforations. Set packers and test gauges. Packer                                                                                                                                          |                                                                                                                                                                                                                                                                                                                                                                                                                                                                                                                                                                                                                                                                                                                                                                                                                                                                                                                                                                                                                                                                                                                                                                                                                                                                                                                                                                                                                                                                                                                                                                                                                                                                                                                                                                                                                                                                                                                                                                                                                                                                                                                                |                                 |                                                      |                        |
| will be testable through tubing and monitored with pressure gauge on end of tubing.                                                                                                                                                                                              |                                                                                                                                                                                                                                                                                                                                                                                                                                                                                                                                                                                                                                                                                                                                                                                                                                                                                                                                                                                                                                                                                                                                                                                                                                                                                                                                                                                                                                                                                                                                                                                                                                                                                                                                                                                                                                                                                                                                                                                                                                                                                                                                |                                 |                                                      |                        |
|                                                                                                                                                                                                                                                                                  |                                                                                                                                                                                                                                                                                                                                                                                                                                                                                                                                                                                                                                                                                                                                                                                                                                                                                                                                                                                                                                                                                                                                                                                                                                                                                                                                                                                                                                                                                                                                                                                                                                                                                                                                                                                                                                                                                                                                                                                                                                                                                                                                |                                 |                                                      |                        |
|                                                                                                                                                                                                                                                                                  |                                                                                                                                                                                                                                                                                                                                                                                                                                                                                                                                                                                                                                                                                                                                                                                                                                                                                                                                                                                                                                                                                                                                                                                                                                                                                                                                                                                                                                                                                                                                                                                                                                                                                                                                                                                                                                                                                                                                                                                                                                                                                                                                |                                 |                                                      |                        |
| Spud Date:                                                                                                                                                                                                                                                                       | Rig Release Dat                                                                                                                                                                                                                                                                                                                                                                                                                                                                                                                                                                                                                                                                                                                                                                                                                                                                                                                                                                                                                                                                                                                                                                                                                                                                                                                                                                                                                                                                                                                                                                                                                                                                                                                                                                                                                                                                                                                                                                                                                                                                                                                | e:                              |                                                      |                        |
|                                                                                                                                                                                                                                                                                  |                                                                                                                                                                                                                                                                                                                                                                                                                                                                                                                                                                                                                                                                                                                                                                                                                                                                                                                                                                                                                                                                                                                                                                                                                                                                                                                                                                                                                                                                                                                                                                                                                                                                                                                                                                                                                                                                                                                                                                                                                                                                                                                                |                                 |                                                      |                        |
| I hereby certify that the information above is true and complete to the best of my knowledge and belief.                                                                                                                                                                         |                                                                                                                                                                                                                                                                                                                                                                                                                                                                                                                                                                                                                                                                                                                                                                                                                                                                                                                                                                                                                                                                                                                                                                                                                                                                                                                                                                                                                                                                                                                                                                                                                                                                                                                                                                                                                                                                                                                                                                                                                                                                                                                                |                                 |                                                      |                        |
| SIGNATURE (Cha) (Lucta) TITLE Regulatory Specialist DATE December 15, 2017                                                                                                                                                                                                       |                                                                                                                                                                                                                                                                                                                                                                                                                                                                                                                                                                                                                                                                                                                                                                                                                                                                                                                                                                                                                                                                                                                                                                                                                                                                                                                                                                                                                                                                                                                                                                                                                                                                                                                                                                                                                                                                                                                                                                                                                                                                                                                                |                                 |                                                      |                        |
| Type or print name Tina Hu For State Use Only                                                                                                                                                                                                                                    | uerta E-mail address: tina                                                                                                                                                                                                                                                                                                                                                                                                                                                                                                                                                                                                                                                                                                                                                                                                                                                                                                                                                                                                                                                                                                                                                                                                                                                                                                                                                                                                                                                                                                                                                                                                                                                                                                                                                                                                                                                                                                                                                                                                                                                                                                     | huerta@eogresour                | ces.com PHONE:                                       | 575-748-4168           |
|                                                                                                                                                                                                                                                                                  | Cho TITLE STATE                                                                                                                                                                                                                                                                                                                                                                                                                                                                                                                                                                                                                                                                                                                                                                                                                                                                                                                                                                                                                                                                                                                                                                                                                                                                                                                                                                                                                                                                                                                                                                                                                                                                                                                                                                                                                                                                                                                                                                                                                                                                                                                | Mer                             | DATE_/                                               | 1-3-18                 |
| Conditions of Approval (if any):                                                                                                                                                                                                                                                 |                                                                                                                                                                                                                                                                                                                                                                                                                                                                                                                                                                                                                                                                                                                                                                                                                                                                                                                                                                                                                                                                                                                                                                                                                                                                                                                                                                                                                                                                                                                                                                                                                                                                                                                                                                                                                                                                                                                                                                                                                                                                                                                                | - /-                            |                                                      |                        |