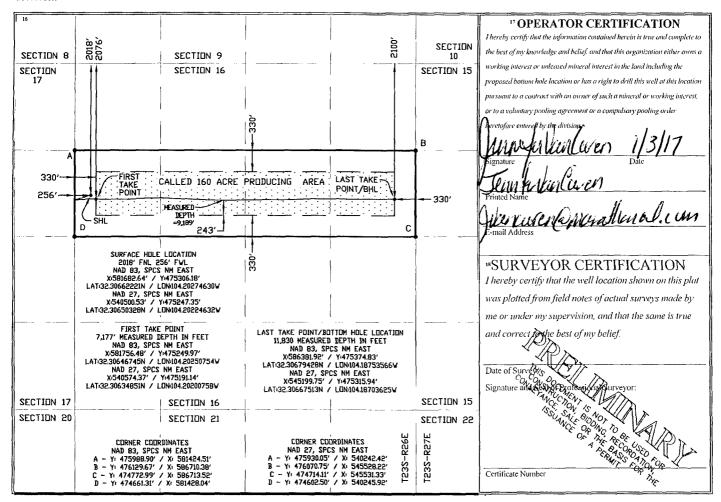

☐ AMENDED REPORT

| WELL LOCATION AND ACREAGE DEDICATION PLAT        |                            |                        |      |               |                    |                        |              |                         |                                |      |                        |      |                          |       |  |
|--------------------------------------------------|----------------------------|------------------------|------|---------------|--------------------|------------------------|--------------|-------------------------|--------------------------------|------|------------------------|------|--------------------------|-------|--|
| 22 2 1/                                          | 370                        | <sup>2</sup> Pool Code |      |               |                    | <sup>3</sup> Pool Name |              |                         |                                |      |                        |      |                          |       |  |
| 30 015 \$4330                                    |                            |                        |      |               |                    |                        |              | BONE SPRINGS            |                                |      |                        |      |                          |       |  |
| 4 Property Code                                  |                            |                        |      |               |                    |                        | 5 Property ! | operty Name             |                                |      |                        |      | <sup>6</sup> Well Number |       |  |
| 318181                                           | CASS 16 STATE              |                        |      |               |                    |                        |              |                         |                                |      | 4H                     |      |                          |       |  |
| <sup>7</sup> OGRID I                             | <sup>8</sup> Operator Name |                        |      |               |                    |                        |              |                         |                                |      | <sup>9</sup> Elevation |      |                          |       |  |
| 37209                                            | MARATHON OIL PERMIAN, LLC  |                        |      |               |                    |                        |              |                         |                                | 3160 |                        |      |                          |       |  |
| <sup>™</sup> Surface Location                    |                            |                        |      |               |                    |                        |              |                         |                                |      |                        |      |                          |       |  |
| UL or lot no.                                    | Section                    | Townshi                | p    | Range Lot Idn |                    | t Idn F                | eet from the | North/S                 | North/South line Feet from the |      | East/West line         |      | County                   |       |  |
| E                                                | 16                         | T239                   | S R2 | 27E           |                    | 20                     | 018'         | NORTH                   |                                | 2    | 256'                   | WEST |                          | EDDY  |  |
| " Bottom Hole Location If Different From Surface |                            |                        |      |               |                    |                        |              |                         |                                |      |                        |      |                          |       |  |
| UL or lot no.                                    | Section                    | Townshi                | P    | Range         | Lo                 | t Idn 💮 🗜              | eet from the | om the North/South line |                                | Fee  | et from the            | East | /West line               | Count |  |
| Н                                                | 16                         | T239                   | S R2 | 27E           | :7E                |                        | 00'          | NOR'                    | NORTH 330'                     |      | EAS                    | ST   | EDDY                     |       |  |
| 12 Dedicated Acres                               | 13 Joint of                | oint or Infill 14 Co.  |      | lidation (    | dation Code 15 Ord |                        |              |                         |                                |      |                        |      |                          |       |  |
| 160                                              |                            |                        | Į.   |               | -                  |                        |              |                         |                                |      |                        |      |                          |       |  |