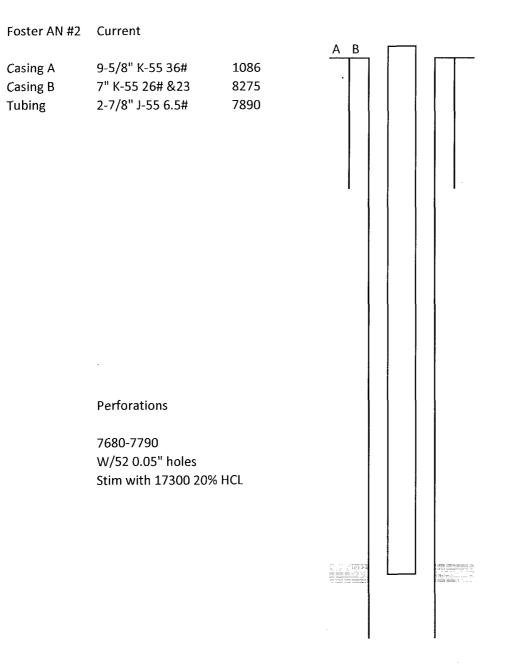

| 1                                                                                                                                                                             |                                       |
|-------------------------------------------------------------------------------------------------------------------------------------------------------------------------------|---------------------------------------|
| Submit 1 Copy To Appropriate District State of New Mexico Office                                                                                                              | Form C-103                            |
| District I – (575) 393-6161                                                                                                                                                   | Revised July 18, 2013<br>WELL API NO. |
| 1625 N. French Dr., Hobbs, NM 88240<br>District II – (575) 748-1283<br>ARTESIA DISTRICT                                                                                       | 30-015-26454                          |
| 811 S. First St. Artesia NM 88210 UIL CONSERVATION DIVISION                                                                                                                   | 5. Indicate Type of Lease             |
| District III - (505) 334-6178<br>1000 Rio Brazos Rd., Aztec, NM 87410                                                                                                         | STATE FEE                             |
| District IV – (505) 476-3460 Santa Fe, NM 8/505                                                                                                                               | 6. State Oil & Gas Lease No.          |
| 1220 S. St. Francis Dr., Santa Fe, NM RECEIVEC                                                                                                                                |                                       |
| 87505<br>SUNDRY NOTICES AND REPORTS ON WELLS                                                                                                                                  | 7. Lease Name or Unit Agreement Name  |
| (DO NOT USE THIS FORM FOR PROPOSALS TO DRILL OR TO DEEPEN OR PLUG BACK TO A                                                                                                   | Foster AN                             |
| DIFFERENT RESERVOIR. USE "APPLICATION FOR PERMIT" (FORM C-101) FOR SUCH                                                                                                       | 8. Well Number                        |
| PROPOSALS.)<br>1. Type of Well: Oil Well 🖾 Gas Well 🗌 Other                                                                                                                   | 2                                     |
| 2. Name of Operator                                                                                                                                                           | 9. OGRID Number                       |
| EOG Y Resources, Inc.                                                                                                                                                         | 025575                                |
| 3. Address of Operator                                                                                                                                                        | 10. Pool name or Wildcat              |
| 104 South Fourth Street, Artesia, NM 88210                                                                                                                                    | North Dagger Draw Upper Penn          |
| 4. Well Location                                                                                                                                                              |                                       |
|                                                                                                                                                                               | 1980 feet from the East line          |
| Section 1 Township 20S Range 24E                                                                                                                                              | NMPM Eddy County                      |
| 11. Elevation (Show whether DR, RKB, RT, GR, etc.)                                                                                                                            |                                       |
| 3592' GR                                                                                                                                                                      |                                       |
|                                                                                                                                                                               |                                       |
| 12. Check Appropriate Box to Indicate Nature of Notice,                                                                                                                       | Report or Other Data                  |
| NOTICE OF INTENTION TO: SUBSEQUENT REPORT OF:                                                                                                                                 |                                       |
| PERFORM REMEDIAL WORK PLUG AND ABANDON REMEDIAL WORK                                                                                                                          |                                       |
| TEMPORARILY ABANDON CHANGE PLANS COMMENCE DRILLING OPNS. P AND A                                                                                                              |                                       |
| PULL OR ALTER CASING                                                                                                                                                          |                                       |
| DOWNHOLE COMMINGLE                                                                                                                                                            |                                       |
|                                                                                                                                                                               |                                       |
| OTHER: Convert to pressure monitor well OTHER:                                                                                                                                |                                       |
| 13. Describe proposed or completed operations. (Clearly state all pertinent details, and give pertinent dates, including estimated date                                       |                                       |
| of starting any proposed work). SEE RULE 19.15.7.14 NMAC. For Multiple Completions: Attach wellbore diagram of                                                                |                                       |
| proposed completion or recompletion.                                                                                                                                          |                                       |
| EOG Y Resources, Inc. plans to convert this well to a pressure monitor well as follows:                                                                                       |                                       |
|                                                                                                                                                                               |                                       |
| 1. MIRU all safety equipment as needed. POOH with production equipment.                                                                                                       |                                       |
| <ol> <li>Run CBL from 2750' to surface to confirm cement integrity.</li> <li>Set a CIBP at 7580', 100' above current perforations CIBP @ 7630 4/25 sks Class H Cmt</li> </ol> |                                       |
| 4. Perforate 2206'-2226' 6 spf <sup>1</sup> / <sub>4</sub> " holes.                                                                                                           |                                       |
| 5. RIH with sensor on TEC cable.                                                                                                                                              |                                       |
|                                                                                                                                                                               |                                       |
| Wellbore schematics attached                                                                                                                                                  |                                       |
|                                                                                                                                                                               |                                       |
|                                                                                                                                                                               |                                       |
|                                                                                                                                                                               |                                       |
|                                                                                                                                                                               |                                       |
|                                                                                                                                                                               |                                       |
| Spud Date: Rig Release Date:                                                                                                                                                  |                                       |
|                                                                                                                                                                               |                                       |
|                                                                                                                                                                               |                                       |
| I hereby certify that the information above is true and complete to the best of my knowledge and belief.                                                                      |                                       |
|                                                                                                                                                                               |                                       |
| SIGNATURE DATE February 1, 2018                                                                                                                                               |                                       |
|                                                                                                                                                                               |                                       |
| Type or print name <u>Tina Huerta</u> E-mail address: <u>tina_huerta@eogresour</u>                                                                                            | rces.com PHONE: <u>575-748-4168</u>   |
| For State Use Only                                                                                                                                                            |                                       |
| APPROVED BY: Alt almos TITLE Staff My- DATE 2-6-18                                                                                                                            |                                       |
| Conditions of Approval (if any):                                                                                                                                              |                                       |