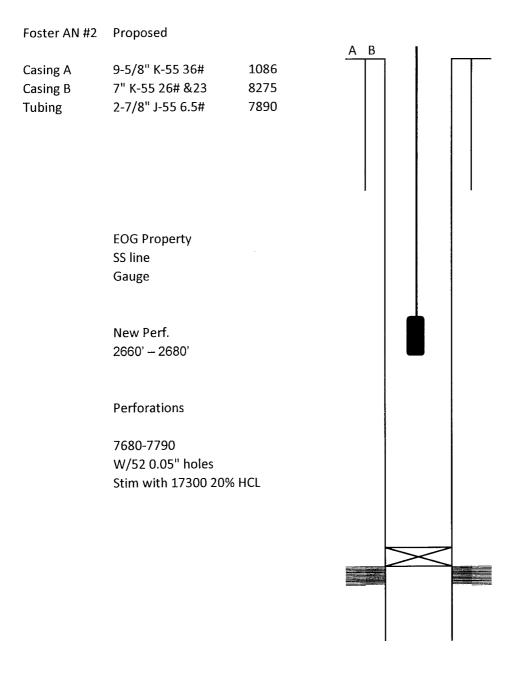

| 1                                                                                                                                                                             |                                       |
|-------------------------------------------------------------------------------------------------------------------------------------------------------------------------------|---------------------------------------|
| Submit 1 Copy To Appropriate District State of New Mexico Office                                                                                                              | Form C-103                            |
| District I – (575) 393-6161                                                                                                                                                   | Revised July 18, 2013<br>WELL API NO. |
| 1625 N. French Dr., Hobbs, NM 88240<br>District II – (575) 748-1283<br>ARTESIA DISTRICT                                                                                       | 30-015-26454                          |
| 811 S. First St. Artesia NM 88210 UIL CONSERVATION DIVISION                                                                                                                   | 5. Indicate Type of Lease             |
| District III - (505) 334-6178<br>1000 Rio Brazos Rd., Aztec, NM 87410                                                                                                         | STATE FEE                             |
| District IV – (505) 476-3460 Santa Fe, NM 8/505                                                                                                                               | 6. State Oil & Gas Lease No.          |
| 1220 S. St. Francis Dr., Santa Fe, NM RECEIVEC                                                                                                                                |                                       |
| 87505<br>SUNDRY NOTICES AND REPORTS ON WELLS                                                                                                                                  | 7. Lease Name or Unit Agreement Name  |
| (DO NOT USE THIS FORM FOR PROPOSALS TO DRILL OR TO DEEPEN OR PLUG BACK TO A                                                                                                   | Foster AN                             |
| DIFFERENT RESERVOIR. USE "APPLICATION FOR PERMIT" (FORM C-101) FOR SUCH                                                                                                       | 8. Well Number                        |
| PROPOSALS.)<br>1. Type of Well: Oil Well 🖾 Gas Well 🗌 Other                                                                                                                   | 2                                     |
| 2. Name of Operator                                                                                                                                                           | 9. OGRID Number                       |
| EOG Y Resources, Inc.                                                                                                                                                         | 025575                                |
| 3. Address of Operator                                                                                                                                                        | 10. Pool name or Wildcat              |
| 104 South Fourth Street, Artesia, NM 88210                                                                                                                                    | North Dagger Draw Upper Penn          |
| 4. Well Location                                                                                                                                                              |                                       |
|                                                                                                                                                                               | 1980 feet from the East line          |
| Section 1 Township 20S Range 24E                                                                                                                                              | NMPM Eddy County                      |
| 11. Elevation (Show whether DR, RKB, RT, GR, etc.)                                                                                                                            |                                       |
| 3592' GR                                                                                                                                                                      |                                       |
|                                                                                                                                                                               |                                       |
| 12. Check Appropriate Box to Indicate Nature of Notice,                                                                                                                       | Report or Other Data                  |
| NOTICE OF INTENTION TO: SUBSEQUENT REPORT OF:                                                                                                                                 |                                       |
| PERFORM REMEDIAL WORK PLUG AND ABANDON REMEDIAL WORK                                                                                                                          |                                       |
| TEMPORARILY ABANDON CHANGE PLANS COMMENCE DRILLING OPNS. P AND A                                                                                                              |                                       |
| PULL OR ALTER CASING                                                                                                                                                          |                                       |
| DOWNHOLE COMMINGLE                                                                                                                                                            |                                       |
|                                                                                                                                                                               |                                       |
| OTHER: Convert to pressure monitor well OTHER:                                                                                                                                |                                       |
| 13. Describe proposed or completed operations. (Clearly state all pertinent details, and give pertinent dates, including estimated date                                       |                                       |
| of starting any proposed work). SEE RULE 19.15.7.14 NMAC. For Multiple Completions: Attach wellbore diagram of                                                                |                                       |
| proposed completion or recompletion.                                                                                                                                          |                                       |
| EOG Y Resources, Inc. plans to convert this well to a pressure monitor well as follows:                                                                                       |                                       |
|                                                                                                                                                                               |                                       |
| 1. MIRU all safety equipment as needed. POOH with production equipment.                                                                                                       |                                       |
| <ol> <li>Run CBL from 2750' to surface to confirm cement integrity.</li> <li>Set a CIBP at 7580', 100' above current perforations CIBP @ 7630 4/25 sks Class H Cmt</li> </ol> |                                       |
| 4. Perforate 2206'-2226' 6 spf <sup>1</sup> / <sub>4</sub> " holes.                                                                                                           |                                       |
| 5. RIH with sensor on TEC cable.                                                                                                                                              |                                       |
|                                                                                                                                                                               |                                       |
| Wellbore schematics attached                                                                                                                                                  |                                       |
|                                                                                                                                                                               |                                       |
|                                                                                                                                                                               |                                       |
|                                                                                                                                                                               |                                       |
|                                                                                                                                                                               |                                       |
|                                                                                                                                                                               |                                       |
| Spud Date: Rig Release Date:                                                                                                                                                  |                                       |
|                                                                                                                                                                               |                                       |
|                                                                                                                                                                               |                                       |
| I hereby certify that the information above is true and complete to the best of my knowledge and belief.                                                                      |                                       |
|                                                                                                                                                                               |                                       |
| SIGNATURE DATE February 1, 2018                                                                                                                                               |                                       |
|                                                                                                                                                                               |                                       |
| Type or print name <u>Tina Huerta</u> E-mail address: <u>tina_huerta@eogresour</u>                                                                                            | rces.com PHONE: <u>575-748-4168</u>   |
| For State Use Only                                                                                                                                                            |                                       |
| APPROVED BY: Alt almos TITLE Staff My- DATE 2-6-18                                                                                                                            |                                       |
| Conditions of Approval (if any):                                                                                                                                              |                                       |