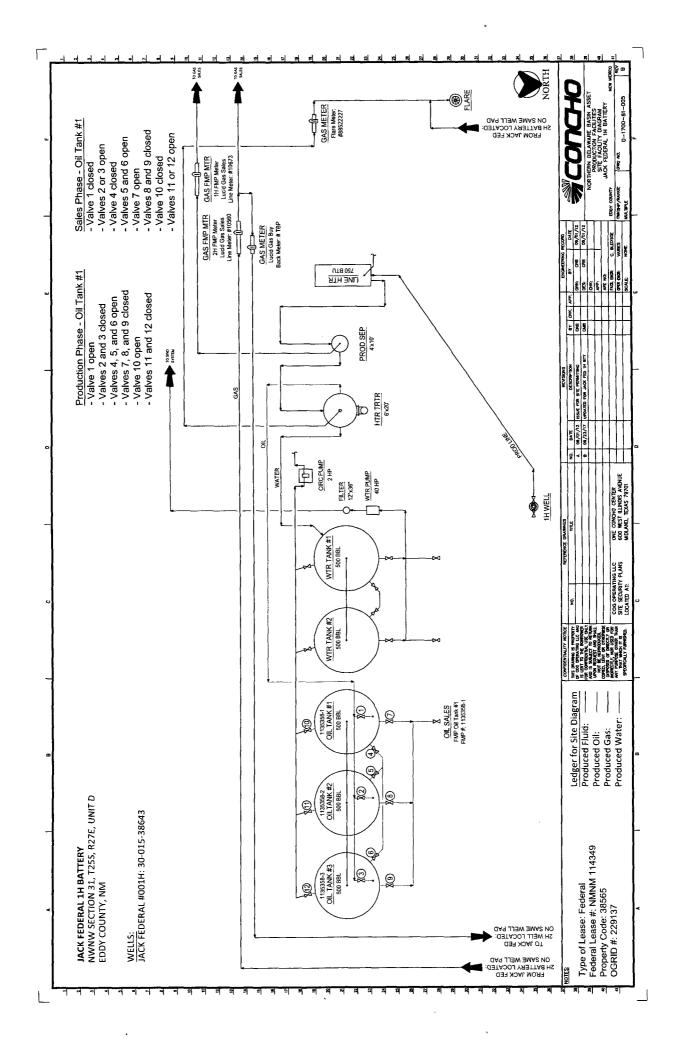

5. Lease Serial No. NMNM114349

| Do not use this form for proposals to drill or to re-enter an abandoned well. Use form 3160-3 (APD) for such proposals.                                                                                                                                                                         |                                           |                                   |                                                              | 6. If Indian, Allottee or Tribe Name                |                      |  |
|-------------------------------------------------------------------------------------------------------------------------------------------------------------------------------------------------------------------------------------------------------------------------------------------------|-------------------------------------------|-----------------------------------|--------------------------------------------------------------|-----------------------------------------------------|----------------------|--|
| SUBMIT IN TRIPLICATE - Other instructions on page 2                                                                                                                                                                                                                                             |                                           |                                   |                                                              | 7. If Unit or CA/Agreement, Name and/or No.         |                      |  |
| 1. Type of Well ☐ Oil Well   Gas Well ☐ Other                                                                                                                                                                                                                                                   |                                           |                                   |                                                              | 8. Well Name and No.<br>JACK FEDERAL 1H             |                      |  |
| Name of Operator Contact: AMANDA AVERY COG OPERATING LLC E-Mail: aavery@concho.com                                                                                                                                                                                                              |                                           |                                   |                                                              | 9. API Well No.<br>30-015-38643                     |                      |  |
| 3a. Address<br>2208 W MAIN STREET<br>ARTESIA, NM 88210                                                                                                                                                                                                                                          | ne No. (include area code)<br>75-748-6940 |                                   | 10. Field and Pool or Exploratory Area PURPLE SAGE; WOLFCAMP |                                                     |                      |  |
| 4. Location of Well (Footage, Sec., T., R., M., or Survey Description)                                                                                                                                                                                                                          |                                           |                                   |                                                              | 11. County or Parish, State                         |                      |  |
| Sec 31 T25S R27E NWNW 380FNL 380FWL                                                                                                                                                                                                                                                             |                                           |                                   |                                                              | EDDY COUNTY, NM                                     |                      |  |
| 12. CHECK THE AF                                                                                                                                                                                                                                                                                | PPROPRIATE BOX(ES) TO INC                 | OICATE NATURE OF                  | F NOTICE,                                                    | REPORT, OR OTH                                      | ER DATA              |  |
| TYPE OF SUBMISSION                                                                                                                                                                                                                                                                              |                                           |                                   |                                                              |                                                     |                      |  |
| ☐ Notice of Intent                                                                                                                                                                                                                                                                              | ☐ Acidize ☐                               | Deepen                            |                                                              | ion (Start/Resume)                                  | ☐ Water Shut-Off     |  |
| _                                                                                                                                                                                                                                                                                               | ☐ Alter Casing ☐                          | Hydraulic Fracturing              | draulic Fracturing                                           |                                                     | ■ Well Integrity     |  |
| Subsequent Report                                                                                                                                                                                                                                                                               | ☐ Casing Repair ☐                         | ☐ New Construction ☐ Recor        |                                                              | lete                                                | ☑ Other              |  |
| ☐ Final Abandonment Notice                                                                                                                                                                                                                                                                      | ☐ Change Plans                            | Change Plans Plug and Abandon Tem |                                                              | rarily Abandon Site Facility Diagra m/Security Plan |                      |  |
|                                                                                                                                                                                                                                                                                                 | ☐ Convert to Injection ☐                  | Plug Back                         | ■ Water Disposal                                             |                                                     | •                    |  |
| testing has been completed. Final Abandonment Notices must be filed only after all requirements, including reclamation, have been completed and the operator has determined that the site is ready for final inspection.  See attached Facility Diagram.  NM OIL CONSERVATION  ARTESIA DISTRICT |                                           |                                   |                                                              |                                                     |                      |  |
| Accepted for                                                                                                                                                                                                                                                                                    | 2-6-18<br>record • NMOCD                  | FEB 0 5 2018                      |                                                              |                                                     |                      |  |
|                                                                                                                                                                                                                                                                                                 |                                           | RECEIVED                          |                                                              |                                                     |                      |  |
| 14. I hereby certify that the foregoing is true and correct.  Electronic Submission #398648 verified by the BLM Well Information System  For COG OPERATING LLC, sent to the Carlsbad                                                                                                            |                                           |                                   |                                                              |                                                     |                      |  |
| Name (Printed/Typed) AMANDA                                                                                                                                                                                                                                                                     | Title AUTHO                               | AUTHORIZED REPRESENTATIVE         |                                                              |                                                     |                      |  |
|                                                                                                                                                                                                                                                                                                 |                                           |                                   |                                                              |                                                     |                      |  |
| Signature (Electronic S                                                                                                                                                                                                                                                                         |                                           | Date 12/20/20                     |                                                              |                                                     |                      |  |
| - Ind O                                                                                                                                                                                                                                                                                         | THIS SPACE FOR FED                        | ERAL OR STATE (                   | OFFICE U                                                     | SE<br>                                              |                      |  |
| Approved By huch                                                                                                                                                                                                                                                                                | Megnete                                   | Title                             | - P.t                                                        | ht.                                                 | Date / 1/18          |  |
| Conditions of approval, if any, are attache<br>certify that the applicant holds legal or equ<br>which would entitle the applicant to condu                                                                                                                                                      |                                           | 0                                 | F.0                                                          | ***                                                 |                      |  |
| Title 18 U.S.C. Section 1001 and Title 43                                                                                                                                                                                                                                                       |                                           |                                   | willfully to ma                                              | ike to any department or                            | agency of the United |  |