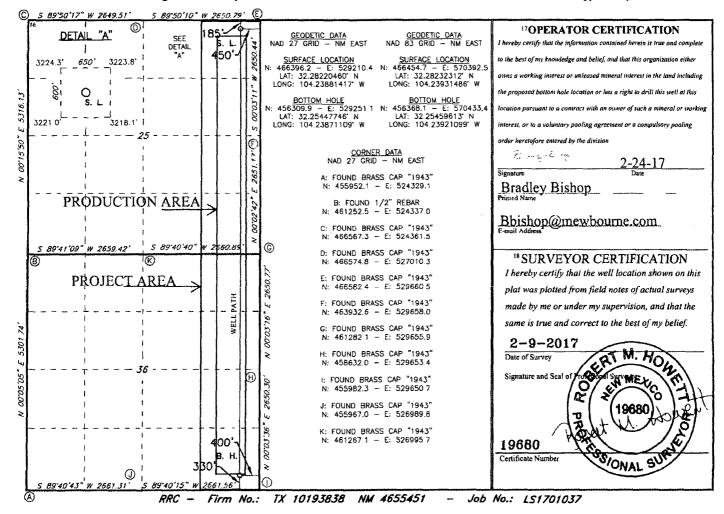

☐ AMENDED REPORT

WELL LOCATION AND ACREAGE DEDICATION PLAT

|                                         |                                 | <b>.</b>                                                     | 1222          | 0011110   | 111111111111111111111111111111111111111 | 37102 D2010      | 11110111 2211                         | <b>.</b>             |        |
|-----------------------------------------|---------------------------------|--------------------------------------------------------------|---------------|-----------|-----------------------------------------|------------------|---------------------------------------|----------------------|--------|
| 30-01                                   | <sup>1</sup> API Numbe<br>5 -44 | piber 2Pool Code 3Pool Name 98220 Purple Sage - Wolfcamp Gas |               |           |                                         |                  |                                       |                      |        |
| 4Property Co<br>31974                   | de                              | 5 Property Name                                              |               |           |                                         |                  |                                       | 6 Well Number<br>1 H |        |
| 7 OGRID NO. 14744 MEWBOURNE OIL COMPANY |                                 |                                                              |               |           |                                         |                  | <sup>9</sup> Elevation<br><b>3221</b> |                      |        |
|                                         |                                 |                                                              |               |           | <sup>10</sup> Surface                   | Location         |                                       |                      |        |
| UL or lot no.                           | Section                         | Township                                                     | Range         | Lot Idn   | Feet from the                           | North/South line | Feet From the                         | East/West line       | County |
| A                                       | 25                              | 23S                                                          | 26E           | :         | 185                                     | NORTH            | 450                                   | EAST                 | EDDY   |
|                                         |                                 |                                                              | " ]           | Bottom H  | lole Location                           | If Different Fro | om Surface                            |                      |        |
| UL or lot no.                           | Section                         | Township                                                     | Range         | Lot Idn   | Feet from the                           | North/South line | Feet from the                         | East/West line       | County |
| P                                       | 36                              | 23S                                                          | 26E           |           | 330                                     | SOUTH            | 400                                   | EAST                 | EDDY   |
| 12 Dedicated Acre                       | s 13 Joint                      | or Infill 14                                                 | Consolidation | Code 15 ( | Order No.                               |                  |                                       |                      |        |
| 220                                     |                                 |                                                              |               |           |                                         |                  |                                       |                      |        |