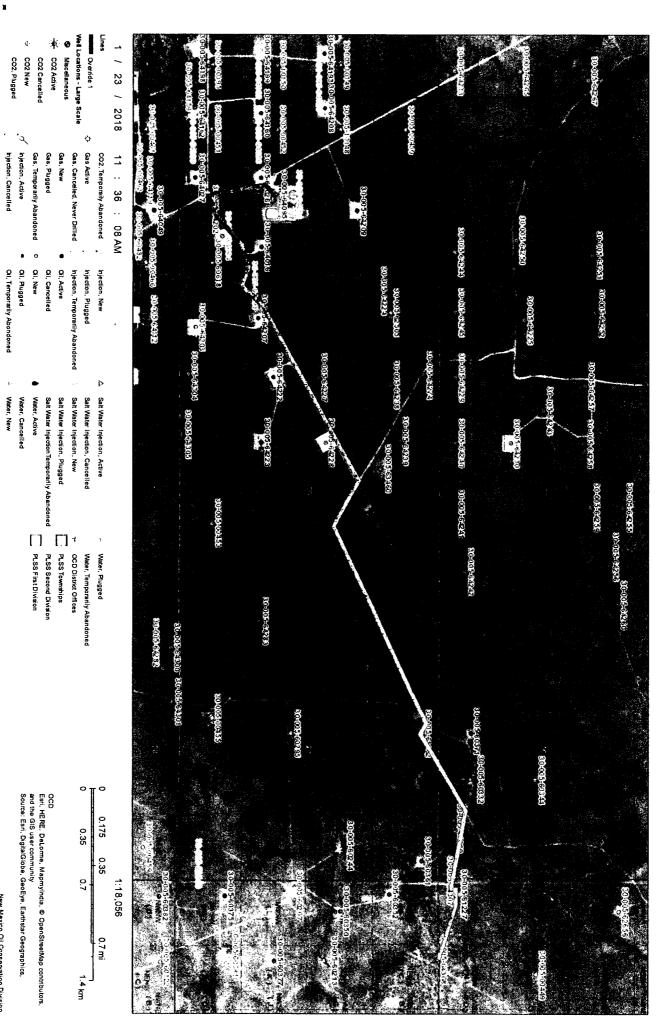

(Instructions on page 2)

New Mexico Oil Conservation Division NM OCD Oil and Gas Map. http://nm-emnd.maps.arcgis.com/apps/webappviewer/: New Mexico Oil Conservation Division