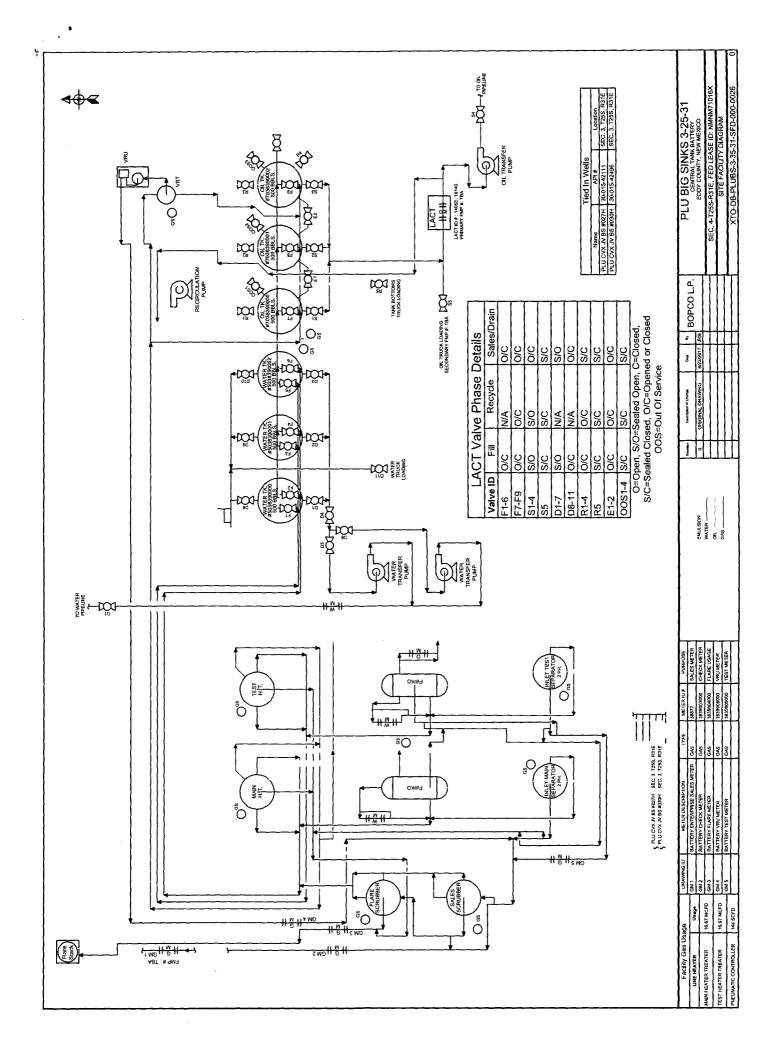

SUNDRY NOTICES AND REPORTS ON WELLS 5 70%

5. Lease Serial No. NMNM0522A

| Do not use this form for proposals to drill or to re-enter an abandoned well. Use form 3160-3 (APD) for such proposals.                                                                                                                                                                                                                                                                                                                                                                                                                                                                                                                                                                                                                                                                                                                                                                                                                                                                                                                                                                                                                 |                                         |                        |              |                             | 6. If Indian, Allottee or                              | Tribe Name                              |  |
|-----------------------------------------------------------------------------------------------------------------------------------------------------------------------------------------------------------------------------------------------------------------------------------------------------------------------------------------------------------------------------------------------------------------------------------------------------------------------------------------------------------------------------------------------------------------------------------------------------------------------------------------------------------------------------------------------------------------------------------------------------------------------------------------------------------------------------------------------------------------------------------------------------------------------------------------------------------------------------------------------------------------------------------------------------------------------------------------------------------------------------------------|-----------------------------------------|------------------------|--------------|-----------------------------|--------------------------------------------------------|-----------------------------------------|--|
| SUBMIT IN TRIPLICATE - Other instructions on page 2                                                                                                                                                                                                                                                                                                                                                                                                                                                                                                                                                                                                                                                                                                                                                                                                                                                                                                                                                                                                                                                                                     |                                         |                        |              |                             | 7. If Unit or CA/Agreement, Name and/or No. 891000303X |                                         |  |
| 1. Type of Well                                                                                                                                                                                                                                                                                                                                                                                                                                                                                                                                                                                                                                                                                                                                                                                                                                                                                                                                                                                                                                                                                                                         |                                         |                        |              |                             | 8. Well Name and No. POKER LAKE UNIT CVX JV BS 27H     |                                         |  |
| 2. Name of Operator BOPCO LP  Contact: TRACIE J CHERRY E-Mail: tracie_cherry@xtoenergy.com                                                                                                                                                                                                                                                                                                                                                                                                                                                                                                                                                                                                                                                                                                                                                                                                                                                                                                                                                                                                                                              |                                         |                        |              |                             | 9. API Well No.<br>30-015-42111-00-S1                  |                                         |  |
| 3a. Address 6401 HOLIDAY HILL RD BLDG 5 SUITE 200 3b. Phone No. (include area code) Ph: 432.683.2277                                                                                                                                                                                                                                                                                                                                                                                                                                                                                                                                                                                                                                                                                                                                                                                                                                                                                                                                                                                                                                    |                                         |                        |              |                             | 10. Field and Pool or Exploratory Area PADUCA          |                                         |  |
| MIDLAND, TX 79707  4. Location of Well (Footage, Sec., T., R., M., or Survey Description)                                                                                                                                                                                                                                                                                                                                                                                                                                                                                                                                                                                                                                                                                                                                                                                                                                                                                                                                                                                                                                               |                                         |                        |              |                             | 11. County or Parish, State                            |                                         |  |
| Sec 3 T25S R31E Lot 03 330FNL 1980FWL 32.165769 N Lat, 103.767286 W Lon                                                                                                                                                                                                                                                                                                                                                                                                                                                                                                                                                                                                                                                                                                                                                                                                                                                                                                                                                                                                                                                                 |                                         |                        |              |                             | EDDY COUNTY, NM                                        |                                         |  |
| 12. CHECK THE AF                                                                                                                                                                                                                                                                                                                                                                                                                                                                                                                                                                                                                                                                                                                                                                                                                                                                                                                                                                                                                                                                                                                        | PPROPRIATE BOX(ES) T                    | O INDICA               | TE NATURE O  | F NOTICE,                   | REPORT, OR OTHI                                        | ER DATA                                 |  |
| TYPE OF SUBMISSION                                                                                                                                                                                                                                                                                                                                                                                                                                                                                                                                                                                                                                                                                                                                                                                                                                                                                                                                                                                                                                                                                                                      |                                         |                        |              |                             |                                                        |                                         |  |
| ☐ Notice of Intent                                                                                                                                                                                                                                                                                                                                                                                                                                                                                                                                                                                                                                                                                                                                                                                                                                                                                                                                                                                                                                                                                                                      | ☐ Acidìze                               | ☐ Deepen               |              | ☐ Production (Start/Resume) |                                                        | ☐ Water Shut-Off                        |  |
| ☐ Alter Casing                                                                                                                                                                                                                                                                                                                                                                                                                                                                                                                                                                                                                                                                                                                                                                                                                                                                                                                                                                                                                                                                                                                          |                                         | ☐ Hydraulic Fracturing |              | ☐ Reclamation               |                                                        | ■ Well Integrity                        |  |
| Subsequent Report                                                                                                                                                                                                                                                                                                                                                                                                                                                                                                                                                                                                                                                                                                                                                                                                                                                                                                                                                                                                                                                                                                                       | sequent Report                          |                        | ☐ Recomplete |                             | <b>⊘</b> Other                                         |                                         |  |
| ☐ Final Abandonment Notice                                                                                                                                                                                                                                                                                                                                                                                                                                                                                                                                                                                                                                                                                                                                                                                                                                                                                                                                                                                                                                                                                                              | ☐ Change Plans                          | ☐ Plug and Abandon ☐   |              | ☐ Temporarily Abandon       |                                                        | Site Facility Diagra<br>m/Security Plan |  |
|                                                                                                                                                                                                                                                                                                                                                                                                                                                                                                                                                                                                                                                                                                                                                                                                                                                                                                                                                                                                                                                                                                                                         | ☐ Convert to Injection                  | ☐ Plug Back ☐ V        |              | □ Water D                   | ter Disposal                                           |                                         |  |
| following completion of the involved operations. If the operation results in a multiple completion or recompletion in a new interval, a Form 3160-4 must be filed once testing has been completed. Final Abandonment Notices must be filed only after all requirements, including reclamation, have been completed and the operator has determined that the site is ready for final inspection.  BOPCO, LP respectfully submits this updated site facility diagram.  Wells associated with the PLU Big Sinks 03-25-31 Battery are: POKER LAKE UNIT CVX JV BS 027H*/30-015-42111-00-S1 POKER LAKE UNIT CVX JV BS 030H / 30-015-42496-00-S1  LACT meter #1405E,10140 will be the designated FMP for oil this facility  Gas meter #68877 will be the designated FMP for gas at this facility  Diagram best viewed if printed on 11 x 17 paper  Accepted for Record Purposes. Approval Subject to Onsite Inspection.  Date: 2-8-18  DMCKurney  Accepted for Record Purposes. Approval Subject to Onsite Inspection.  Date: 3-8-18  DMCKurney  Accepted for Record Purposes. Approval Subject to Onsite Inspection.  Date: 3-8-18  DMCKurney |                                         |                        |              |                             |                                                        |                                         |  |
| 14. I hereby certify that the foregoing is true and correct.  Electronic Submission #402483 verified by the BLM Well Information System  For BOPCO LP, sent to the Carlsbad  Committed to AFMSS for processing by PRISCILLA PEREZ on 01/29/2018 (18PP0911SE)                                                                                                                                                                                                                                                                                                                                                                                                                                                                                                                                                                                                                                                                                                                                                                                                                                                                            |                                         |                        |              |                             |                                                        |                                         |  |
| Name (Printed/Typed) TRACIE J CHERRY                                                                                                                                                                                                                                                                                                                                                                                                                                                                                                                                                                                                                                                                                                                                                                                                                                                                                                                                                                                                                                                                                                    |                                         |                        | Title REGUL  | ATORY ANA                   | ALYSI                                                  |                                         |  |
| Signature (Electronic S                                                                                                                                                                                                                                                                                                                                                                                                                                                                                                                                                                                                                                                                                                                                                                                                                                                                                                                                                                                                                                                                                                                 | (Electronic Submission) Date 01/29/2018 |                        |              |                             |                                                        |                                         |  |
| THIS SPACE FOR FEDERAL OR STATE OFFICE USE                                                                                                                                                                                                                                                                                                                                                                                                                                                                                                                                                                                                                                                                                                                                                                                                                                                                                                                                                                                                                                                                                              |                                         |                        |              |                             |                                                        |                                         |  |
| Approved By  Conditions of approval, if any, are attached. Approval of this notice does not warrant or                                                                                                                                                                                                                                                                                                                                                                                                                                                                                                                                                                                                                                                                                                                                                                                                                                                                                                                                                                                                                                  |                                         |                        | Title        |                             | ······································                 | Date                                    |  |
| certify that the applicant holds legal or equ<br>which would entitle the applicant to condu                                                                                                                                                                                                                                                                                                                                                                                                                                                                                                                                                                                                                                                                                                                                                                                                                                                                                                                                                                                                                                             | Office                                  |                        |              |                             |                                                        |                                         |  |
| Title 18 U.S.C. Section 1001 and Title 43 States any false, fictitious or fraudulent s                                                                                                                                                                                                                                                                                                                                                                                                                                                                                                                                                                                                                                                                                                                                                                                                                                                                                                                                                                                                                                                  |                                         |                        |              | willfully to ma             | ke to any department or a                              | gency of the United                     |  |