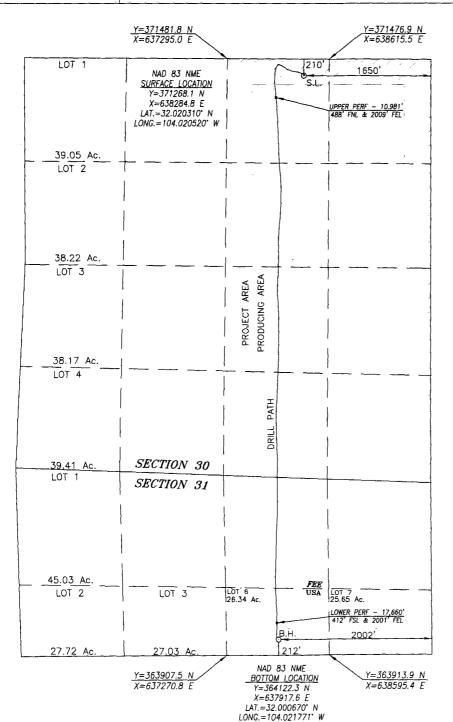

Location Sec 30 T26S R29E NWNE 210FNL 1650FEL 32.020309 N Lat, 104.020523 W Lon Sec 30 T26S R29E NENE 349FNL 773FEL 32.019787 N Lat, 104.017212 W Lon

### **Well Information & Flow Description**

APPLICATION FOR COMMINGLING AT A COMMON CENTRAL TANK BATTERY - proposal for Copperhead 31 Federal Com 3H and Copperhead 31 Federal Com 21H

COG Production LLC is requesting approval for central tank battery commingling of oil only for the following leases and wells:

#### Federal Lease# NMNM121474; Royalty Rate 12.5%; CA# NMNM136878

|                              |                                                                       |      |                                | Oil  |         | Gas   |        |
|------------------------------|-----------------------------------------------------------------------|------|--------------------------------|------|---------|-------|--------|
| Well Name                    | Location                                                              | API# | Pool 98220                     | BOPD | Gravity | MCFPD | BTU    |
| Copperhead 31 Federal Com 3H | Sec. 30, NENE<br>T26S-R29E (SHL)<br>Sec. 31, Lot 7<br>T26S-R29E (BHL) |      | Purple Sage;<br>Wolfcamp (gas) | 364  | 59.4    | 4013  | 1270.4 |