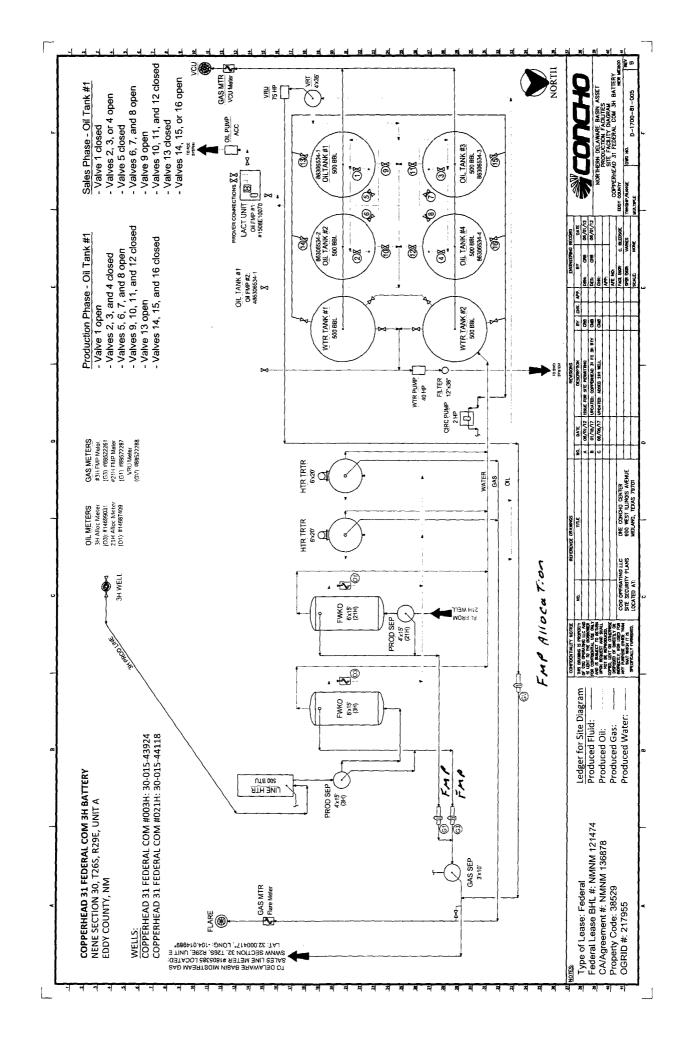

### **Well Information & Flow Description**

APPLICATION FOR COMMINGLING AT A COMMON CENTRAL TANK BATTERY - proposal for Copperhead 31 Federal Com 3H and Copperhead 31 Federal Com 21H

COG Production LLC is requesting approval for central tank battery commingling of oil only for the following leases and wells:

#### Federal Lease# NMNM121474; Royalty Rate 12.5%; CA# NMNM136878

|                              |                                                                       |      |                                | Oil  |         | Gas   |        |
|------------------------------|-----------------------------------------------------------------------|------|--------------------------------|------|---------|-------|--------|
| Well Name                    | Location                                                              | API# | Pool 98220                     | BOPD | Gravity | MCFPD | BTU    |
| Copperhead 31 Federal Com 3H | Sec. 30, NENE<br>T26S-R29E (SHL)<br>Sec. 31, Lot 7<br>T26S-R29E (BHL) |      | Purple Sage;<br>Wolfcamp (gas) | 364  | 59.4    | 4013  | 1270.4 |