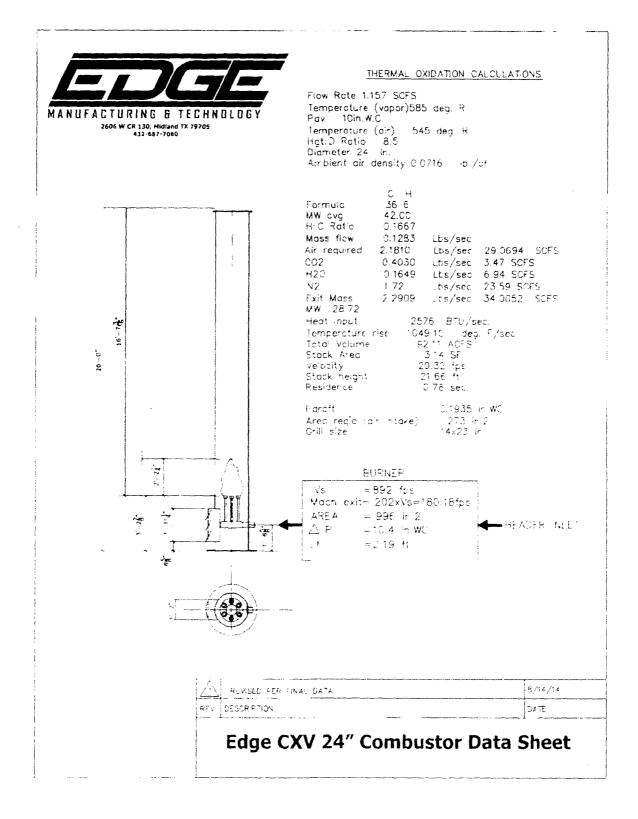

6. This approval does not authorize any additional surface disturbance.7. Subject to like approval from NMOCD

Attached are the following: Site Security Diagram of the current tank battery, as well as the location of the VCU and the manifold line connecting the tanks to the VCU. Contact name and number to retrieve information on volumes being combusted. Specification sheet(s) for the VCU