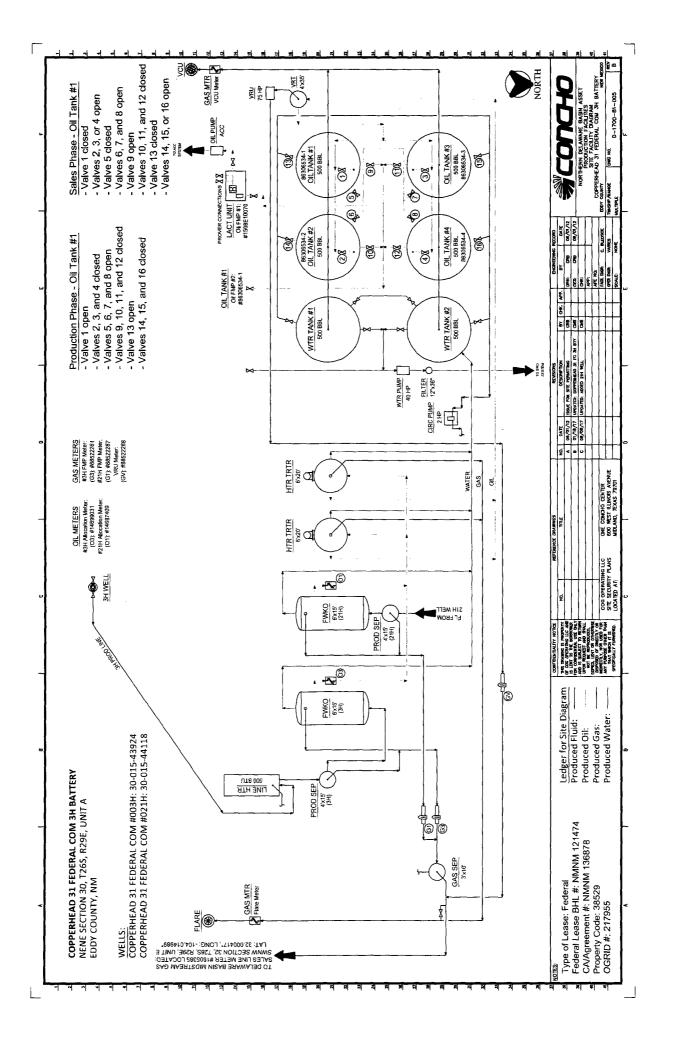

6. This approval does not authorize any additional surface disturbance.7. Subject to like approval from NMOCD

Attached are the following: Site Security Diagram of the current tank battery, as well as the location of the VCU and the manifold line connecting the tanks to the VCU. Contact name and number to retrieve information on volumes being combusted. Specification sheet(s) for the VCU