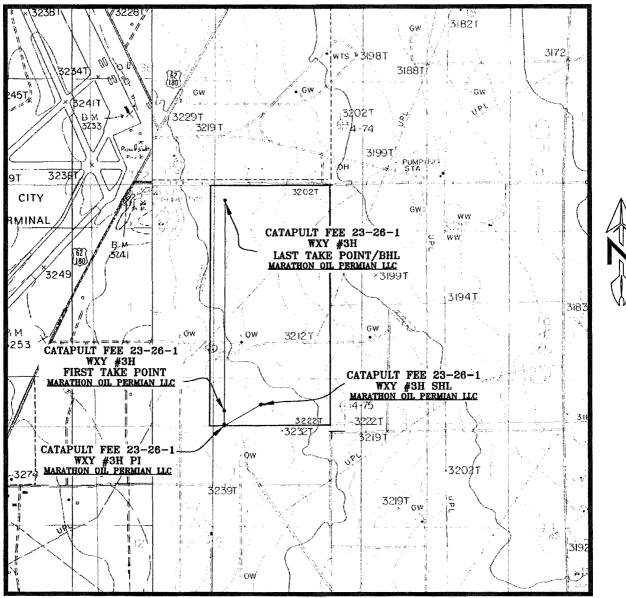

## LOCATION VERIFICATION MAP

FEB 1 5 2018

RECEIVED

SEC. 1 TWP. 23-S RGE. 26-E SURVEY: N.M.P.M. COUNTY: EDDY DESCRIPTION: 463' FSL & 1527' FEL ELEVATION: 3219' OPERATOR: MARATHON OIL PERMIAN LLC LEASE: CATAPULT FEE 23-26-1 U.S.G.S. TOPOGRAPHIC MAP: OTIS, N.M.

SCALE: 1" = 2000' CONTOUR INTERVAL = 5'

PREPARED BY: R-SQUARED GLOBAL, LLC 1309 LOUISVILLE AVENUE, MONROE, LA 71201 316-323-6900 OFFICE JOB No. R3798\_002

NTA OIL OLIVIATION ARTESIA OLITRICT