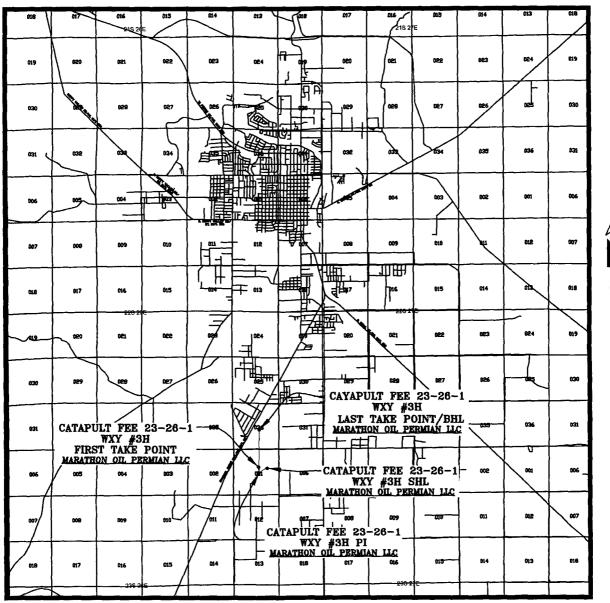

## VICINITY MAP

RECEIVED

FEB 1 5 2018

SEC. 1 TWP. 23-S RGE. 26-E SURVEY: N.M.P.M. COUNTY: EDDY DESCRIPTION: 463' FSL & 1527' FEL ELEVATION: 3219' OPERATOR: MARATHON OIL PERMIAN LLC LEASE: CATAPULT FEE 23-26-1 U.S.G.S. TOPOGRAPHIC MAP: OTIS, N.M. SCALE: 1" = 2 MILE