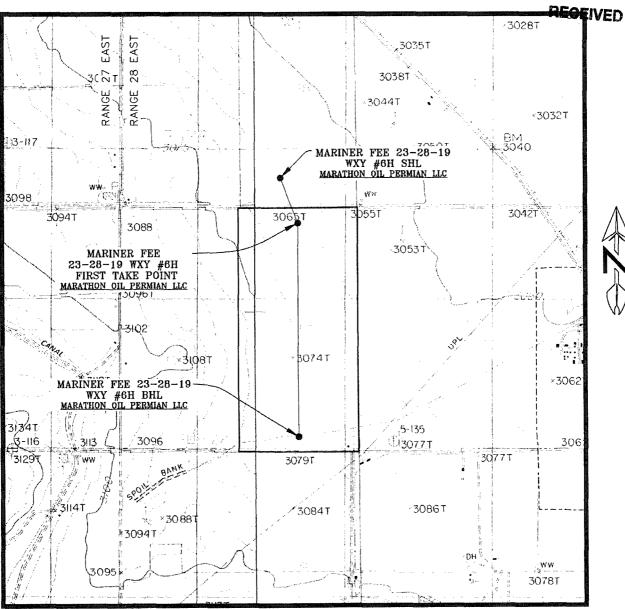

#### NM OIL CONSERVATION ARTESIA DISTRICT

## VICINITY MAP

FEB 2 0 2018

RECEIVED

Л EAST EAST 28 27 005 004 003 003 002 001 006 RANGE RANGE 008 009 010 011 012 007 πυ MARINER FEE 23-28-19 WXY #6H SHL MARATHON OIL PERMIAN LLC 015 b15 014 018 013 <del>238 - 28E</del> MARINER FEE 23-28-19 WXY #6H FIRST TAKE POINT MARATHON OIL PERMIAN LLC 022 p55 0 019 020 MARINER FEE 23-28-19 WXY #6H BHL MARATHON OIL PERMIAN LLC 028 027 029 b27 026 025 030 035 033 034 035 036 031 <del>)</del>34

SEC. 18 TWP. 23-S RGE. 28-E SURVEY: N.M.P.M. COUNTY: EDDY DESCRIPTION: 665' FSL & 1703' FEL ELEVATION: 3066' OPERATOR: MARATHON OIL PERMIAN LLC LEASE: MARINER FEE 23-28-19 U.S.G.S. TOPOGRAPHIC MAP: LOVING, N.M. SCALE: 1" = 1 MILE