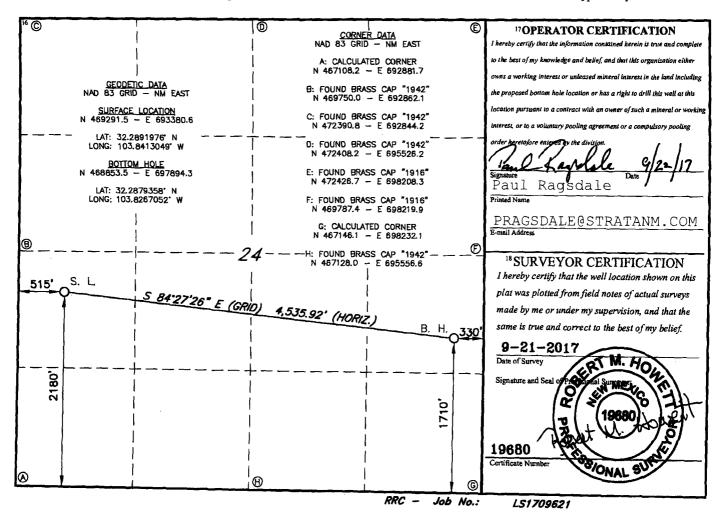

AMENDED REPORT

|                                      |            | W              | ELL L         | OCATIO                                          | N AND ACR                              | EAGE DEDIC                            |               |           |             |  |  |  |
|--------------------------------------|------------|----------------|---------------|-------------------------------------------------|----------------------------------------|---------------------------------------|---------------|-----------|-------------|--|--|--|
| •                                    | API Numbe  |                |               | 2Pool Code 3Pool Name<br>24750 FORTY NINER RIDG |                                        |                                       |               |           | E DELAWARE  |  |  |  |
| 4Property Code<br>39123              |            |                |               |                                                 |                                        | <sup>6</sup> Well Number<br><b>4H</b> |               |           |             |  |  |  |
| <sup>7</sup> OGRID 1<br><b>21712</b> |            |                | STRA          |                                                 | <sup>9</sup> Elevation<br><b>3265'</b> |                                       |               |           |             |  |  |  |
|                                      |            |                |               |                                                 | <sup>10</sup> Surface                  | Location                              |               |           |             |  |  |  |
| UL or lot no.                        | Section    | Township       | Range         | Lot idn                                         | Feet from the                          | North/South line                      | Feet From the | East/West | line County |  |  |  |
| L                                    | 24         | 235            | 30E           |                                                 | 2180                                   | SOUTH                                 | 515           | WEST      | r EDDY      |  |  |  |
|                                      |            |                | ן יי          | Bottom H                                        | ole Location                           | If Different Fr                       | om Surface    |           |             |  |  |  |
| UL or lot no.                        | Section    | Township       | Range         | Lot Idn                                         | Feet from the                          | North/South line                      | Feet from the | East/West | line County |  |  |  |
| I                                    | 24         | 23S            | 30E           |                                                 | 1710                                   | SOUTH 330                             |               | EAST      | r EDDY      |  |  |  |
| Dedicated Acres                      | s 13 Joint | or infill 14 ( | Consolidation | Code 15 C                                       | rder No.                               |                                       |               |           |             |  |  |  |
| 160                                  |            | •              |               |                                                 |                                        |                                       |               |           |             |  |  |  |

## Well Number: #4H

|      | NS-Foot | NS Indicator | EW-Foot | EW Indicator | Twsp | Range | Section | Aliquot/Lot/Tract | Latitude | Longitude | County | State | Meridian | Lease Type | Lease Number | Elevation | MD  | TVD |
|------|---------|--------------|---------|--------------|------|-------|---------|-------------------|----------|-----------|--------|-------|----------|------------|--------------|-----------|-----|-----|
| EXIT | 171     | FSL          | 330     | FEL          | 23S  | 30E   | 24      | Aliquot           | 32.28793 | -         | EDD    | NEW   | NEW      | F          | NMNM         | -         | 119 | 771 |
| Leg  | 0       |              |         |              |      |       |         | NESE              | 58       | 103.8267  | Y      | MEXI  | MEXI     |            | 114356       | 444       | 45  | 2   |
| #1   |         |              |         |              |      |       | )       |                   |          | 052       |        | co    | co       |            |              | 7         |     |     |
| BHL  | 171     | FSL          | 330     | FEL          | 235  | 30E   | 24      | Aliquot           | 32.28793 | -         | EDD    | NEW   | NEW      | F          | NMNM         | -         | 119 | 771 |
| Leg  | 0       |              |         |              |      |       |         | NESE              | 58       | 103.8267  | Y      | MEXI  | MEXI     | ļ          | 114356       | 444       | 45  | 2   |
| #1   |         |              |         |              |      |       | l       |                   |          | 052       |        | co    | co       | ĺ          | l            | 7         | Į   |     |