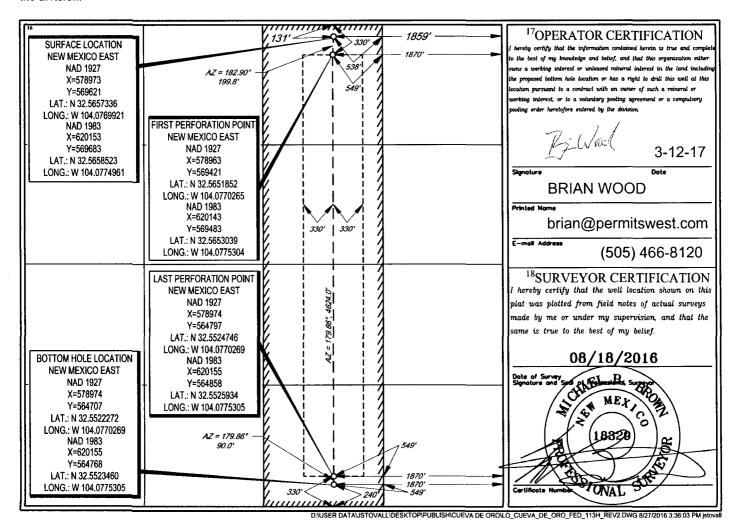

FORM C-102

OIL CONSERVATION DIVISION 1220 South St. Francis Dr. Sante Fe, NM 87505

RECEIVED

AMENDED REPORT

WELL LOCATION AND ACREAGE DEDICATION PLAT \*1st Bone Spring sand

| 30-015- 4476/                   | <sup>2</sup> Pool Code<br>27470  | SPRING*  |                                   |
|---------------------------------|----------------------------------|----------|-----------------------------------|
| Property Code<br>320831         | <sup>5</sup> Propert<br>CUEVA DE | •        | <sup>6</sup> Well Number<br>#113H |
| <sup>7</sup> ogrid №.<br>228937 | *Operate MATADOR PRODU           |          | 'Elevation<br>3276'               |
|                                 | <sup>10</sup> Surface            | Location |                                   |

Surface Location

| UL or lot no. |    | Township | Range | Lot Idn | Feet from the | North/South line | Feet from the | East/West line | County |
|---------------|----|----------|-------|---------|---------------|------------------|---------------|----------------|--------|
| В             | 21 | 20-S     | 29-E  | -       | 131'          | NORTH            | 1859'         | EAST           | EDDY   |

| UL or lot no.                        | Section<br>21            | Township 20-S | Range<br>29-E    | Lot Idn<br>—         | Feet from the 240' | North/South line SOUTH | Feet from the 1870' | East/West line | EDDY |
|--------------------------------------|--------------------------|---------------|------------------|----------------------|--------------------|------------------------|---------------------|----------------|------|
| <sup>12</sup> Dedicated Acres<br>160 | <sup>13</sup> Joint or 1 | nfill 14Co    | ensolidation Cod | le <sup>15</sup> Ord | er No.             |                        |                     |                |      |