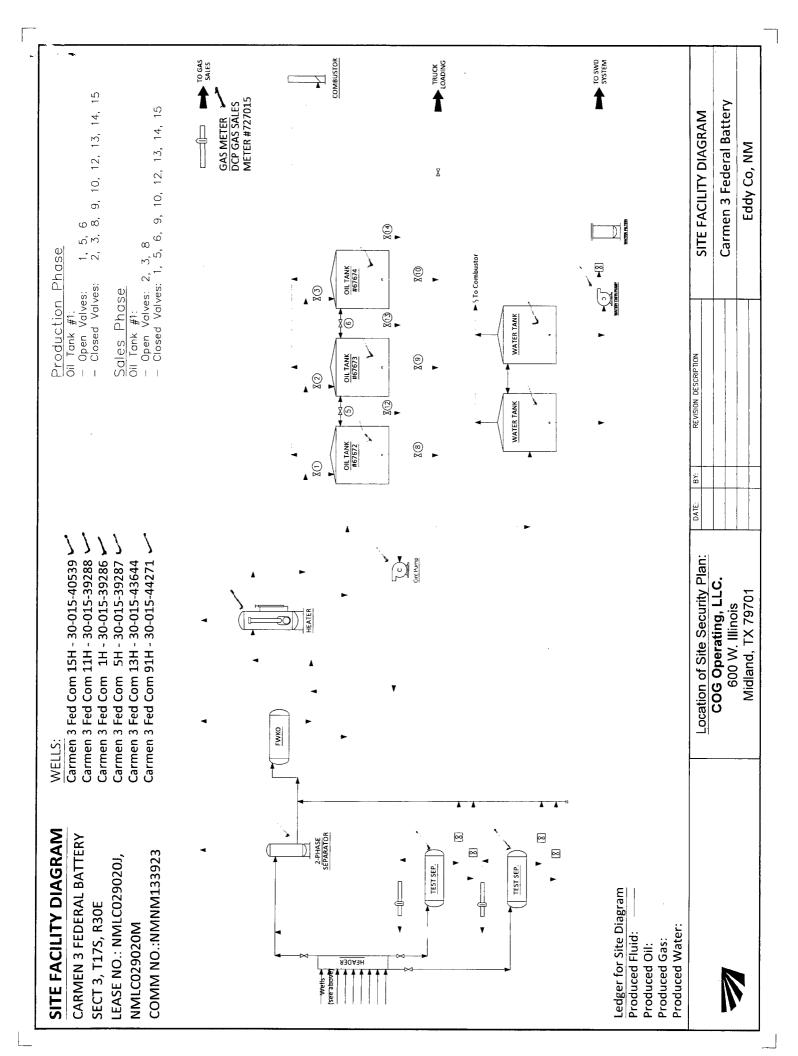

## INITED CTATES

| <b>OCD</b> Artes | a |
|------------------|---|
|------------------|---|

FORM APPROVED

|                                                                                                                                                                                                                                           | UNITED STATE<br>EPARTMENT OF THE I<br>BUREAU OF LAND MANA                                                                                    | NTERIOR                                                     | 0                                                                    | CD Artes                                         | a OMB N                                                                               | O. 1004-0137<br>anuary 31, 2018                                        |  |
|-------------------------------------------------------------------------------------------------------------------------------------------------------------------------------------------------------------------------------------------|----------------------------------------------------------------------------------------------------------------------------------------------|-------------------------------------------------------------|----------------------------------------------------------------------|--------------------------------------------------|---------------------------------------------------------------------------------------|------------------------------------------------------------------------|--|
|                                                                                                                                                                                                                                           | 5. Lease Serial No.<br>NMLC029020J                                                                                                           |                                                             |                                                                      |                                                  |                                                                                       |                                                                        |  |
| SUNDRY NOTICES AND REPORTS ON WELLS  Do not use this form for proposals to drill or to re-enter an abandoned well. Use form 3160-3 (APD) for such proposals.                                                                              |                                                                                                                                              |                                                             |                                                                      | 6. If Indian, Allottee or Tribe Name             |                                                                                       |                                                                        |  |
| apandoned w                                                                                                                                                                                                                               | ell. Use lollil 3160-3 (AF                                                                                                                   | וסי sucii p                                                 | oroposais.                                                           |                                                  |                                                                                       |                                                                        |  |
| SUBMIT IN TRIPLICATE - Other instructions on page 2                                                                                                                                                                                       |                                                                                                                                              |                                                             |                                                                      |                                                  | 7. If Unit or CA/Agreement, Name and/or No.                                           |                                                                        |  |
| 1. Type of Well                                                                                                                                                                                                                           |                                                                                                                                              |                                                             |                                                                      |                                                  | 8. Well Name and No. CARMEN 3 FEDERAL COM 91H                                         |                                                                        |  |
| Ø Oil Well  ☐ Gas Well  ☐ Other  2. Name of Operator                                                                                                                                                                                      |                                                                                                                                              |                                                             |                                                                      |                                                  | 9. API Well No.                                                                       |                                                                        |  |
| COG OPERATING LLC E-Mail: dking@concho.com                                                                                                                                                                                                |                                                                                                                                              |                                                             |                                                                      |                                                  | 30-015-44271-00-X1 —                                                                  |                                                                        |  |
| 3a. Address 600 W ILLINOIS AVENUE MIDLAND, TX 79701  3b. Phone No. (include area code) Ph: 432-818-2267                                                                                                                                   |                                                                                                                                              |                                                             |                                                                      |                                                  | Field and Pool or Exploratory Area     LOCO HILLS-GLORIETA-YESO                       |                                                                        |  |
| 4. Location of Well (Footage, Sec., T., R., M., or Survey Description)                                                                                                                                                                    |                                                                                                                                              |                                                             |                                                                      |                                                  | 11. County or Parish, State                                                           |                                                                        |  |
| Sec 3 T17S R30E 330FNL 150FEL<br>32.869858 N Lat, 103.951653 W Lon                                                                                                                                                                        |                                                                                                                                              |                                                             |                                                                      |                                                  | EDDY COUNTY, NM 💆                                                                     |                                                                        |  |
| 12. CHECK THE A                                                                                                                                                                                                                           | APPROPRIATE BOX(ES)                                                                                                                          | TO INDICA                                                   | TE NATURE O                                                          | F NOTICE,                                        | REPORT, OR OTH                                                                        | HER DATA                                                               |  |
| TYPE OF SUBMISSION                                                                                                                                                                                                                        | TYPE OF ACTION                                                                                                                               |                                                             |                                                                      |                                                  |                                                                                       |                                                                        |  |
| □ Notice of Intent                                                                                                                                                                                                                        | ☐ Acidize                                                                                                                                    | ☐ Dee                                                       | epen                                                                 | ☐ Product                                        | ion (Start/Resume)                                                                    | ☐ Water Shut-Off                                                       |  |
| ✓ Subsequent Report                                                                                                                                                                                                                       | Alter Casing                                                                                                                                 | _ ,                                                         |                                                                      | ☐ Reclam                                         |                                                                                       | ☐ Well Integrity                                                       |  |
| ☐ Final Abandonment Notice                                                                                                                                                                                                                | ☐ Casing Repair☐ Change Plans☐                                                                                                               | _                                                           | w Construction                                                       |                                                  | arily Abandon                                                                         | Other     Site Facility Diagra                                         |  |
| I mai / todikaoiment / touce                                                                                                                                                                                                              | Convert to Injection                                                                                                                         |                                                             | g Back                                                               | ☐ Water I                                        | m/security r ian                                                                      |                                                                        |  |
| 13. Describe Proposed or Completed O<br>If the proposal is to deepen directio<br>Attach the Bond under which the w<br>following completion of the involve<br>testing has been completed. Final A<br>determined that the site is ready for | nally or recomplete horizontally<br>ork will be performed or provide<br>ed operations. If the operation re<br>Abandonment Notices must be fi | , give subsurface<br>e the Bond No. o<br>esults in a multip | locations and measur<br>n file with BLM/BIA<br>le completion or reco | red and true ve<br>Required sul<br>mpletion in a | ertical depths of all perting<br>bsequent reports must be<br>new interval, a Form 316 | nent markers and zones.  filed within 30 days  60-4 must be filed once |  |
| PLEASE SEE THE ATTACH                                                                                                                                                                                                                     | ED SITE FACILITY DIAG                                                                                                                        | RAM FOR TH                                                  |                                                                      |                                                  |                                                                                       |                                                                        |  |
| S3 T17S R30E Approval Subjection                                                                                                                                                                                                          |                                                                                                                                              |                                                             |                                                                      |                                                  | terord Laipe as.<br>ect to Onsite Inspection.<br>8                                    |                                                                        |  |
| SC 2-27-18  Accepted for record - NMOCD  HEB 26 210.                                                                                                                                                                                      |                                                                                                                                              |                                                             |                                                                      |                                                  |                                                                                       |                                                                        |  |
|                                                                                                                                                                                                                                           | <u> </u>                                                                                                                                     | CETAGE                                                      |                                                                      |                                                  | FAC ID =                                                                              | CARM 3                                                                 |  |
| 14. I hereby certify that the foregoing                                                                                                                                                                                                   | Electronic Submission #                                                                                                                      |                                                             |                                                                      |                                                  | ı System                                                                              |                                                                        |  |
| For COG OPERATING LLC, sent to the Carlsbad Committed to AFMSS for processing by PRISCILLA PEREZ on 01/19/2018 (18PP0794SE)                                                                                                               |                                                                                                                                              |                                                             |                                                                      |                                                  |                                                                                       |                                                                        |  |
| Name (Printed/Typed) DANA KI                                                                                                                                                                                                              | NG                                                                                                                                           |                                                             | Title SUBMIT                                                         | TING CON                                         | TACT                                                                                  |                                                                        |  |
| Signature (Electronic                                                                                                                                                                                                                     | Signature (Electronic Submission) Date 01/18/2018                                                                                            |                                                             |                                                                      |                                                  |                                                                                       |                                                                        |  |
|                                                                                                                                                                                                                                           | THIS SPACE FO                                                                                                                                | OR FEDERA                                                   | AL OR STATE                                                          | OFFICE U                                         | SE                                                                                    |                                                                        |  |
| Approved By                                                                                                                                                                                                                               |                                                                                                                                              |                                                             | Title                                                                |                                                  |                                                                                       | Date                                                                   |  |
| Conditions of approval, if any, are attach                                                                                                                                                                                                |                                                                                                                                              |                                                             |                                                                      |                                                  |                                                                                       |                                                                        |  |
| certify that the applicant holds legal or ed<br>which would entitle the applicant to cond                                                                                                                                                 | quitable title to those rights in the<br>luct operations thereon.                                                                            | e subject lease                                             | Office                                                               |                                                  |                                                                                       |                                                                        |  |