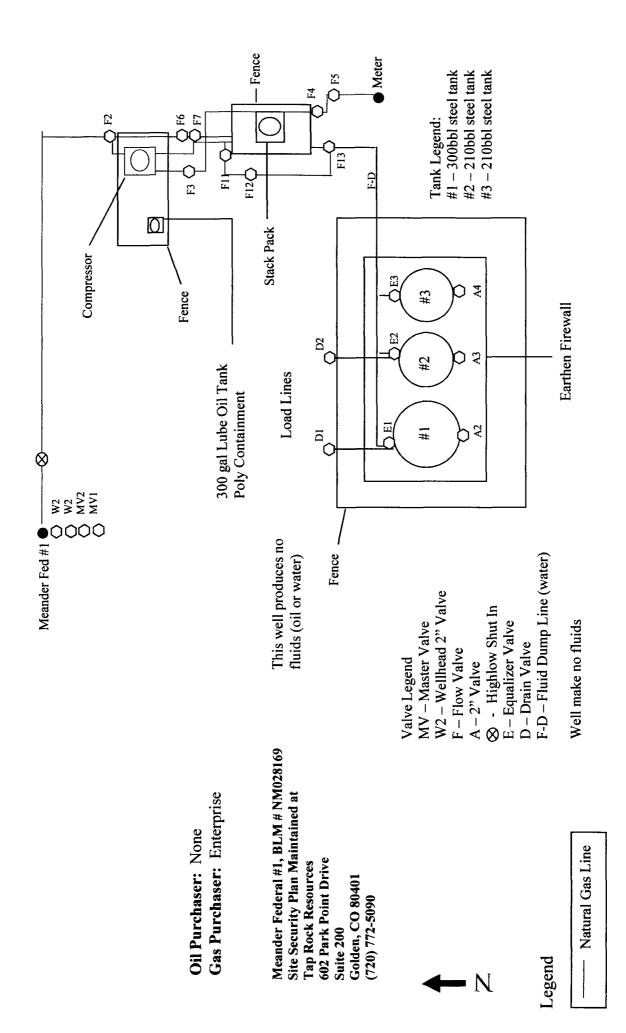

BLM # NM028169 - 660 FNL / 1,980 FEL - NE /4 SEC.14-25S-25E Eddy County, NM Tap Rock Resources - Meander Federal #1 Site Security Diagram

BLM # NM028169 - 660 FNL / 1,980 FEL - NE /4 SEC.14-25S-25E Eddy County, NM Tap Rock Resources - Meander Federal #1 Site Security Diagram

Valve Positioning in the Production Phase

MV1, MV2, F2, F3, F4, F5,⊗, F13, E1 are open

W2, F6, F7, F8, F9, F10, F11, F12, A2, A3, A4, E2, E3, D1, D2 are closed