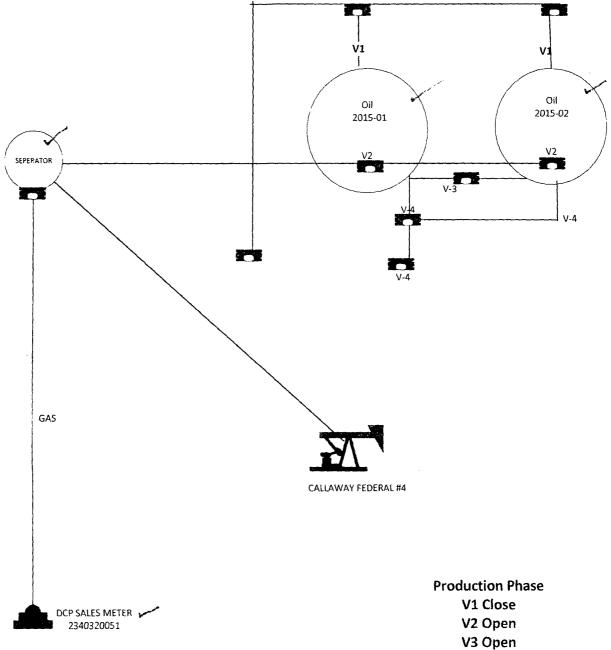

Approved By

Office

Date

**V4 Close** 

Sales Phase

V1 Close

V2 Close

**V3 Close** 

V4 Open

Calloway 6 Federal #4 Sec. 6-16S-28E 1980 FSL & 1310 FEL Eddy, NM