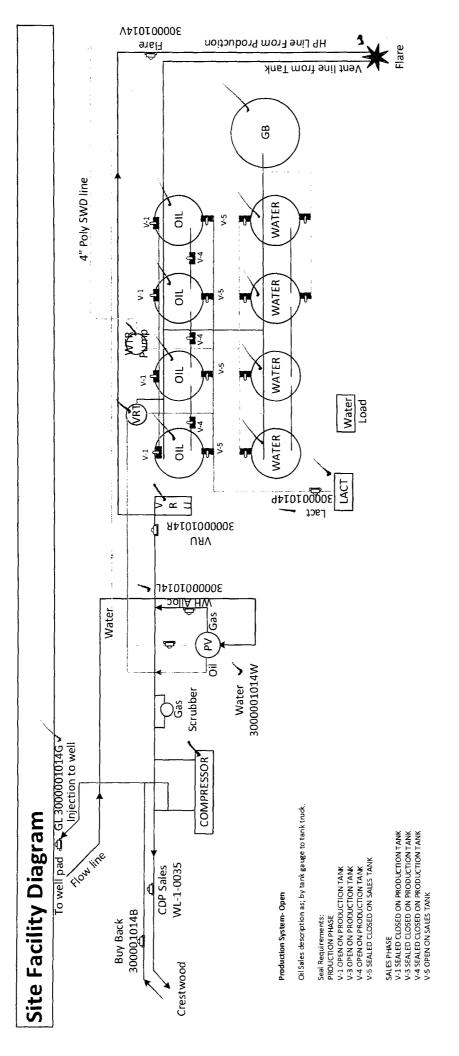

## SUNDRY NOTICES AND REPORTS ON WELLS Do not use this form for proposals to drill or to re-enter an abandoned well. Use form 3160-3 (APD) for such proposals.

6. If Indian, Allottee or Tribe Name

| SUBMIT IN TRIPLICATE - Other instructions on page 2                                                                                                                                                                                                                                 |                                                                                                                           |                                                    |                                                 |                                                            | 7. If Unit or CA/Agreement, Name and/or No.       |                     |
|-------------------------------------------------------------------------------------------------------------------------------------------------------------------------------------------------------------------------------------------------------------------------------------|---------------------------------------------------------------------------------------------------------------------------|----------------------------------------------------|-------------------------------------------------|------------------------------------------------------------|---------------------------------------------------|---------------------|
| Type of Well     Oil Well                                                                                                                                                                                                                                                           |                                                                                                                           |                                                    | 8. Well Name and No.<br>RIVERBEND 14 FEDERAL 2H |                                                            |                                                   |                     |
| 2. Name of Operator CIMAREX ENERGY CO.                                                                                                                                                                                                                                              | AWFORD                                                                                                                    |                                                    | 9. API Well No.<br>30-015-41589                 |                                                            |                                                   |                     |
| 3a. Address<br>202 S. CHEYENNE AVE STE<br>TULSA, OK 74103                                                                                                                                                                                                                           |                                                                                                                           | 3b. Phone No. (include area code) Ph: 432-620-1909 |                                                 | 10. Field and Pool or Exploratory Area<br>WILDCAT WOLFCAMP |                                                   |                     |
| 4. Location of Well (Footage, Sec., T.                                                                                                                                                                                                                                              |                                                                                                                           |                                                    | 11. County or Parish, St                        | ate                                                        |                                                   |                     |
| Sec 14 T25S R28E 75FNL 19                                                                                                                                                                                                                                                           |                                                                                                                           |                                                    | EDDY COUNTY, NM                                 |                                                            |                                                   |                     |
| 12. CHECK THE AF                                                                                                                                                                                                                                                                    | PROPRIATE BOX(ES)                                                                                                         | TO INDICA                                          | TE NATURE OI                                    | F NOTICE,                                                  | REPORT, OR OTH                                    | ER DATA             |
| TYPE OF SUBMISSION                                                                                                                                                                                                                                                                  | TYPE OF ACTION                                                                                                            |                                                    |                                                 |                                                            |                                                   |                     |
|                                                                                                                                                                                                                                                                                     | ☐ Acidize ☐ Deepen                                                                                                        |                                                    |                                                 | ☐ Production (Start/Resume) ☐ Water Shut-                  |                                                   | ■ Water Shut-Off    |
| ☐ Notice of Intent                                                                                                                                                                                                                                                                  | ☐ Alter Casing                                                                                                            | □ Нус                                              | raulic Fracturing                               | ☐ Reclam                                                   | ation                                             | ☐ Well Integrity    |
| Subsequent Report                                                                                                                                                                                                                                                                   | ☐ Casing Repair                                                                                                           | □ Nev                                              | v Construction                                  | ☐ Recomp                                                   | olete                                             | ☑ Other             |
| ☐ Final Abandonment Notice                                                                                                                                                                                                                                                          | ☐ Change Plans                                                                                                            | ☐ Plu                                              | g and Abandon                                   | ☐ Tempor                                                   | rily Abandon Site Facility Diagra m/Security Plan |                     |
|                                                                                                                                                                                                                                                                                     | Convert to Injection                                                                                                      | □ Plu                                              | g Back                                          | ☐ Water I                                                  | Disposal                                          | m/security r lan    |
| Please see attached the facility diagram for the Riverbend 14 Federal #2H.  Thank you.  Accepted for Record Purposes.  Ar royal Subject to Onsite Inspection.  Pate: 2-12-18  Accepted for record - NMOCD  Accepted for record - NMOCD  Accepted for record - NMOCD  FAC. ID = RB14 |                                                                                                                           |                                                    |                                                 |                                                            |                                                   |                     |
| 14. I hereby certify that the foregoing is                                                                                                                                                                                                                                          |                                                                                                                           |                                                    |                                                 |                                                            |                                                   |                     |
| Name(Printed/Typed) AMITHY C                                                                                                                                                                                                                                                        | d by the BLM Well Information System O., sent to the Carlsbad DEBORAH MCKINNEY on 06/19/2017 ()  Title REGULATORY ANALYST |                                                    |                                                 |                                                            |                                                   |                     |
|                                                                                                                                                                                                                                                                                     |                                                                                                                           |                                                    |                                                 |                                                            |                                                   |                     |
| Signature (Electronic S                                                                                                                                                                                                                                                             | Date 06/19/2017                                                                                                           |                                                    |                                                 |                                                            |                                                   |                     |
|                                                                                                                                                                                                                                                                                     | THIS SPACE FO                                                                                                             | OR FEDERA                                          | AL OR STATE                                     | OFFICE U                                                   | SE                                                |                     |
| Approved By                                                                                                                                                                                                                                                                         |                                                                                                                           |                                                    | Title                                           | Title                                                      |                                                   |                     |
| Conditions of approval, if any, are attached. Approval of this notice does not warrant or certify that the applicant holds legal or equitable title to those rights in the subject lease which would entitle the applicant to conduct operations thereon.                           |                                                                                                                           |                                                    | Office                                          |                                                            |                                                   |                     |
| Title 18 U.S.C. Section 1001 and Title 43 States any false, fictitious or fraudulent s                                                                                                                                                                                              |                                                                                                                           |                                                    |                                                 | willfully to ma                                            | ake to any department or a                        | gency of the United |