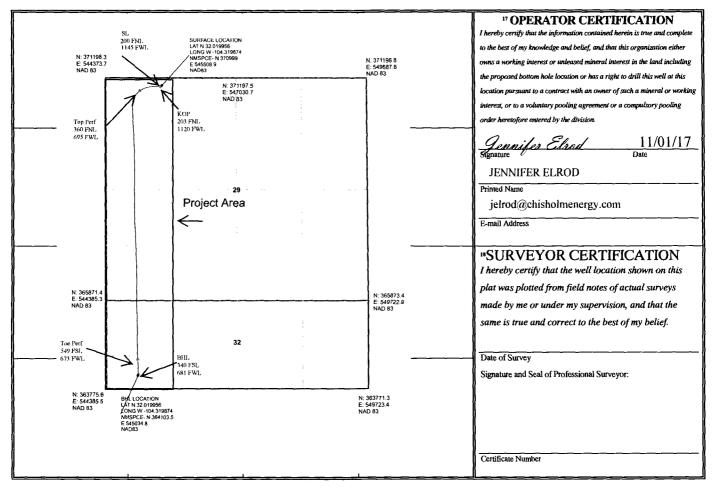

| District I<br>1625 N. French Dr., Hobbs, NM 88240                                                                                                                                                                                                                 |         |          | State of New Mexico    |         |                                    |                                                             |               |                                                                                                                        | Form C-102 |  |
|-------------------------------------------------------------------------------------------------------------------------------------------------------------------------------------------------------------------------------------------------------------------|---------|----------|------------------------|---------|------------------------------------|-------------------------------------------------------------|---------------|------------------------------------------------------------------------------------------------------------------------|------------|--|
| Phone: (575) 393-6161 Fax: (575) 393-0720<br>District II<br>811 S. First SL., Artesia, NM 88210<br>Phone: (575) 748-1283 Fax: (575) 748-9720<br>District III<br>1000 Rio Brazos Road, Aztec, NM 87410<br>Phone: (505) 334-6178 Fax: (505) 334-6170<br>District IV |         |          | Energ                  | OILCO   | DNSERVAT                           | ral Resources D<br>FION DIVISIO<br>. Francis Dr.<br>M 87505 | N AR          | Revised August 1, 2011<br><b>IDENTIFY OF</b> COPY to appropriate<br>ARTESIA DISTRICT<br>JAN 2 0 2018<br>AMENDED REPORT |            |  |
| 1220 S. St. Francis Dr., Santa Fe, NM 87505<br>Phone: (505) 476-3460 Fax: (505) 476-3462                                                                                                                                                                          |         |          |                        |         | RECEIVED                           | EIVED                                                       |               |                                                                                                                        |            |  |
| WELL LOCATION AND ACREAGE DEDICATION PLAT                                                                                                                                                                                                                         |         |          |                        |         |                                    |                                                             |               |                                                                                                                        |            |  |
| <sup>1</sup> API Number                                                                                                                                                                                                                                           |         |          | <sup>2</sup> Pool Code |         | <sup>3</sup> Pool Name             |                                                             |               |                                                                                                                        |            |  |
| 30-015-43702                                                                                                                                                                                                                                                      |         |          |                        |         |                                    |                                                             |               |                                                                                                                        |            |  |
| <sup>4</sup> Property Code                                                                                                                                                                                                                                        |         | C        | OTTON                  | WOOD    | <sup>5</sup> Property<br>29-32 FED |                                                             |               | <sup>6</sup> Well Number<br>1 H                                                                                        |            |  |
| <sup>7</sup> OGRID No.<br>372137                                                                                                                                                                                                                                  |         |          | CHISH                  |         | <sup>°</sup> Elevation<br>3433'    |                                                             |               |                                                                                                                        |            |  |
| <sup>10</sup> Surface Location                                                                                                                                                                                                                                    |         |          |                        |         |                                    |                                                             |               |                                                                                                                        |            |  |
| UL or lot no.                                                                                                                                                                                                                                                     | Section | Township | Range                  | Lot Idn | Feet from the                      | e North/South line                                          | Feet from the | East/West li                                                                                                           | ne County  |  |
| D                                                                                                                                                                                                                                                                 | 29      | 265      | 26E                    |         | 200                                | FNL                                                         | 1145          | FWL                                                                                                                    | EDDY       |  |

|                                                  |                          |                          | 201           |                       | 100               |                         | 1145              |                       |                |  |  |  |
|--------------------------------------------------|--------------------------|--------------------------|---------------|-----------------------|-------------------|-------------------------|-------------------|-----------------------|----------------|--|--|--|
| " Bottom Hole Location If Different From Surface |                          |                          |               |                       |                   |                         |                   |                       |                |  |  |  |
| UL or lot no.<br>L-4                             | Section<br>32            | Township<br>26S          | Range<br>26E  | Lot Idn               | Feet from the 340 | North/South line<br>FSL | Feet from the 681 | East/West line<br>FWL | County<br>EDDY |  |  |  |
| <sup>12</sup> Dedicated Acres<br>222.97          | i <sup>13</sup> Joint of | r Infill <sup>14</sup> C | Consolidation | Code <sup>15</sup> Or | der No.           |                         |                   |                       |                |  |  |  |