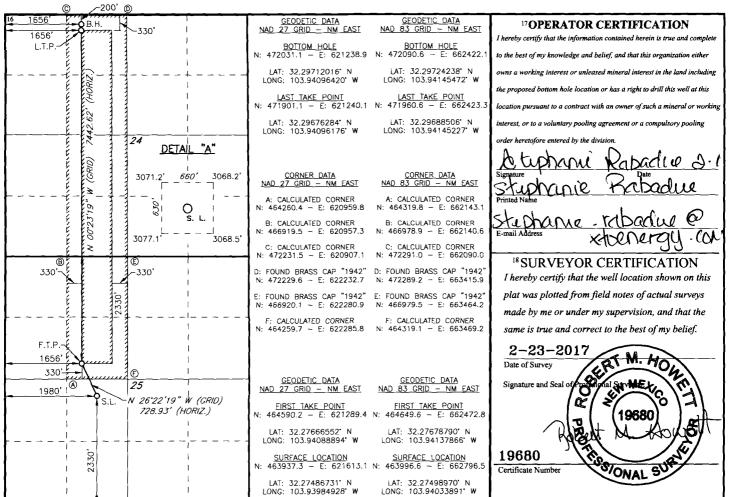

| <sup>1</sup> API Number                           |                             |                            |       | <sup>2</sup> Pool Code |               | <sup>3</sup> Pool Name |                    |                |      |        |  |
|---------------------------------------------------|-----------------------------|----------------------------|-------|------------------------|---------------|------------------------|--------------------|----------------|------|--------|--|
| 30-015-44213                                      |                             |                            |       | 96524 Forty-Wire       |               |                        | r Ridge Bone Sonix |                |      | Sonbaw |  |
| <sup>4</sup> Property Co                          | Code 5 Property Name        |                            |       |                        |               |                        |                    | 6 Well Number  |      |        |  |
| 3(779)                                            | D                           | REMUDA NORTH 25 STATE 703H |       |                        |               |                        |                    |                | 703H |        |  |
| 7OGRID                                            | 7 OGRID NO. 8 Operator Name |                            |       |                        |               |                        | 9 Elevation        |                |      |        |  |
| 00538                                             | XTO ENERGY, INC.            |                            |       |                        |               |                        |                    | 3070'          |      |        |  |
| <sup>10</sup> Surface Location                    |                             |                            |       |                        |               |                        |                    |                |      |        |  |
| UL or lot no.                                     | Section                     | Township                   | Range | Lot Idn                | Feet from the | North/South line       | Feet From the      | East/West line |      | County |  |
| K                                                 | 25_                         | 23S                        | 29E   |                        | 2330          | SOUTH                  | 1980               | WEST           |      | EDDY   |  |
| 11 Bottom Hole Location If Different From Surface |                             |                            |       |                        |               |                        |                    |                |      |        |  |
| UL or lot no.                                     | Section                     | Township                   | Range | Lot Idn                | Feet from the | North/South line       | Feet from the      | East/West line |      | County |  |
| C                                                 | 24                          | 23S                        | 29E   | !                      | 200           | NORTH                  | 1656               | WE             | ST   | EDDY   |  |