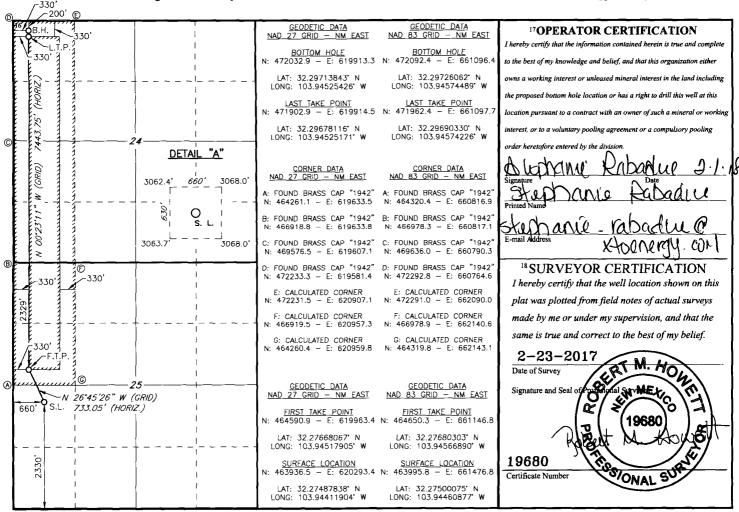

Phone: (505) 476-3460 Fax: (505) 476-3462

State of New Mexico

FEB 09 2018

Form C-102

Energy, Minerals & Natural Resources Department

Revised August 1, 2011

OIL CONSERVATION DIVISION 1220 South St. Francis Dr.

RECEIVED

Submit one copy to appropriate District Office

Santa Fe, NM 87505

☐ AMENDED REPORT

WELL LOCATION AND ACREAGE DEDICATION PLAT

| 1                        | . 1        | <sup>2</sup> Pool Coo |                            |          |             |                     |               |         |                       |               |
|--------------------------|------------|-----------------------|----------------------------|----------|-------------|---------------------|---------------|---------|-----------------------|---------------|
| 30-0                     | 5-6        | 14214                 | 9                          | 652      | 0           | Forty-Nine          | u Ridge       | :Bone   | 200                   | nix),W        |
| <sup>4</sup> Property Co | de         |                       | 5 Property Name            |          |             |                     |               |         |                       | 6 Well Number |
| 31710                    | 10 1       |                       | REMUDA NORTH 25 STATE 701H |          |             |                     |               |         |                       |               |
| 7OGRID                   | NO.        | 8 Operator Name       |                            |          |             |                     |               |         | 9 Elevation           |               |
| 05538                    | $\sim$     | XTO ENERGY, INC.      |                            |          |             |                     |               |         | 3066'                 |               |
|                          |            |                       |                            |          | 10 Surfa    | ce Location         |               |         |                       |               |
| UL or lot no.            | Section    | Township              | Range                      | Lot Idn  | Feet from t | he North/South line | Feet From the | East/We | East/West line County |               |
| L                        | 25         | 23S                   | 29E                        |          | 2330        | SOUTH               | 660           | WEST    |                       | EDDY          |
|                          |            |                       | <sup>11</sup> I            | Bottom 1 | Hole Locat  | ion If Different Fr | om Surface    |         |                       |               |
| UL or lot no.            | Section    | Township              | Range                      | Lot Idn  | Feet from t | he North/South line | Feet from the | East/We | st line               | County        |
| D                        | 24         | 23S                   | 29E                        | i        | 200         | NORTH               | 330           | WES     | ST                    | EDDY          |
| 12 Dedicated Acre        | s 13 Joint | or Infill 14          | Consolidation              | Code 15  | Order No.   |                     |               |         |                       |               |
| auc                      |            | 1                     |                            |          |             |                     |               |         |                       |               |